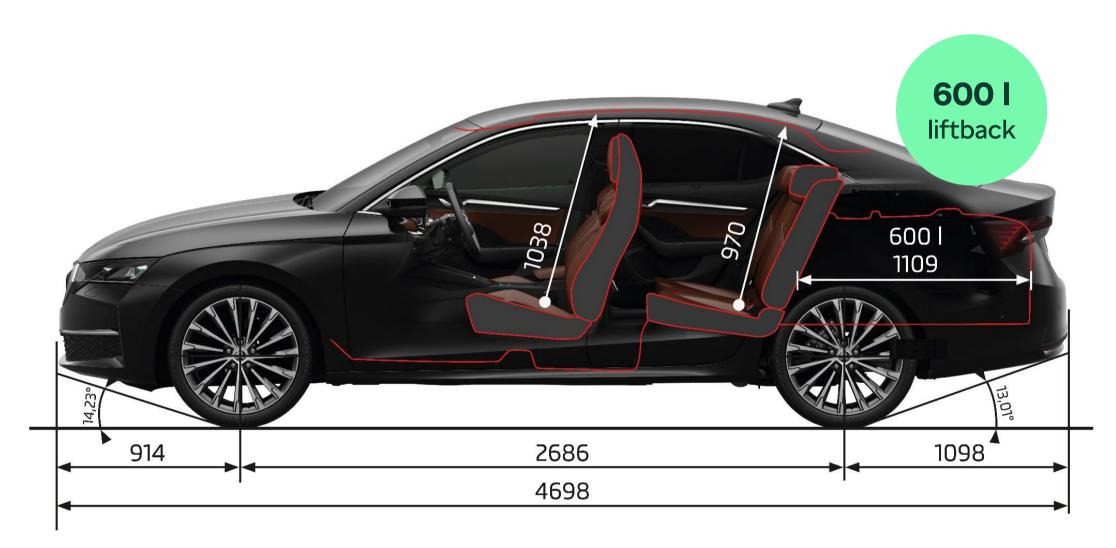

identity



#### Greater convenience

- New "Heaters" function one virtual button activates up to 4 heating functions
- Enhanced KESSY Advanced with new Walk Away Locking function



### More light

- Optional 2<sup>nd</sup>-generation LED Matrix beam headlights with better functionality (more segments) and light output
- Attractive "Crystallinium" design element



#### High comfort

Optional features:

- Three-zone air-conditioning rare feature in its segment
- Sleep Package (estate only)
- Heated rear seats



## Simply Clever

- New storage box for rear passengers
- New hooks on multifunction pocket under the luggage compartment cover
- Ice scraper and umbrella are now made of sustainable materials

## **Special versions**



Octavia Sportline



Octavia RS

### **Dimensions**









## **Highlights**



Wide range of connectivity solutions:

- Application MyŠkoda and Škoda Connect
- SmartLink and Bluetooth
- 5× USB-C ports
- Phone Box with wireless fast charging (15 W) and active ventilation

The Octavia with the "Interior Design Selections" concept:

- Sustainable upholstery materials: ecologically tanned leather in the Suite Black and Suite Cognac interiors or recycled fabric in the Lodge and Sportline Design Selections
- New Unique Dark Chrome accents in the interior – a unique colour designed to be more environmentally friendly than chrome plating
- Climatronic dual-zone air-conditioning (now as standard)





New assists systems (first time in the Octavia):

- Intelligent Park Assist with Remote Parking
- Attention and Drowsiness Assist
- Automatic Emerg. Brake