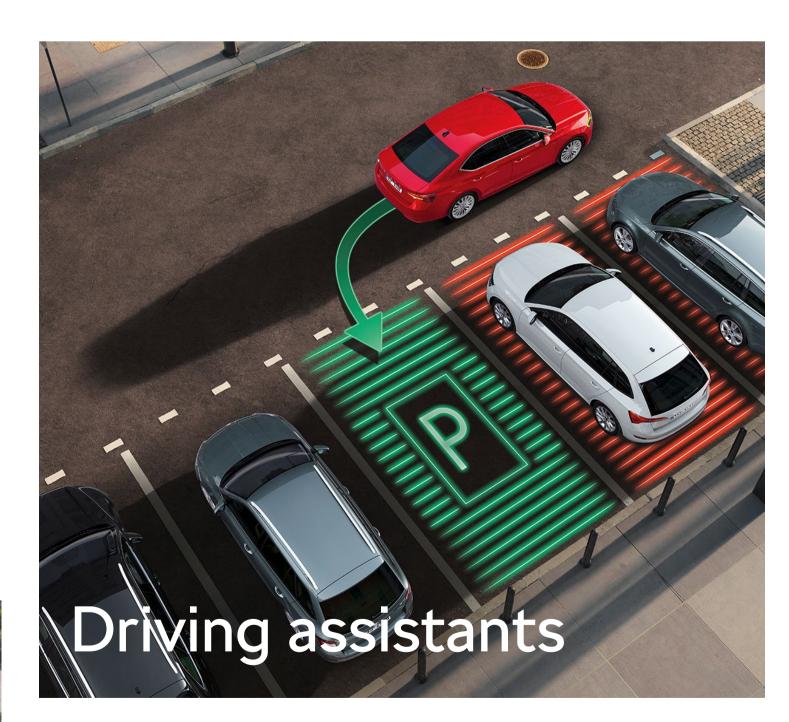

New assists systems (first time in the Octavia):

- Intelligent Park Assist with Remote Parking
- Attention and Drowsiness Assist
- Automatic Emerg. Brake Pedestrian Rear
- Predictive Speed Limiter
- Traffic Sign Recognition (enhanced)
- Trailer Assist (returning to the Octavia)