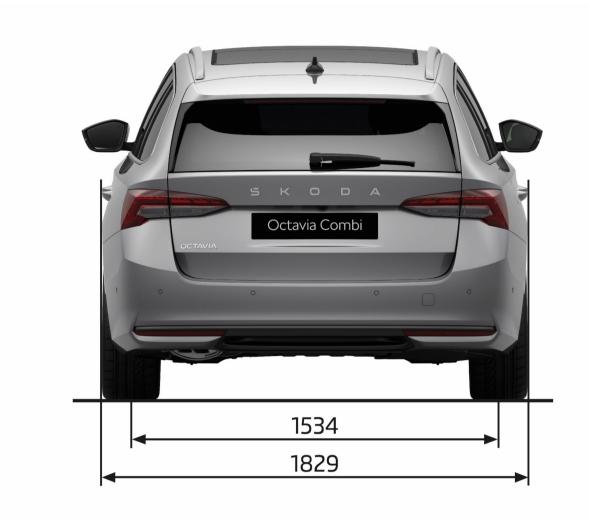

porate identity



#### Greater convenience

- New "Heaters" function one virtual button activates up to 4 heating functions
- Enhanced KESSY Advanced with new Walk Away Locking function



### More light

- Optional 2<sup>nd</sup>-generation LED Matrix beam headlights with better functionality (more segments) and light output
- Attractive "Crystallinium" design element



#### High comfort

Optional features:

- Three-zone air-conditioning rare feature in its segment
- Sleep Package (estate only)
- Heated rear seats



## Simply Clever

- New storage box for rear passengers
- New hooks on multifunction pocket under the luggage compartment cover
- Ice scraper and umbrella are now made of sustainable materials

## **Special versions**



Octavia Sportline



Octavia RS

### **Dimensions**









## **Highlights**



Wide range of connectivity solutions:

- Application MyŠkoda and Škoda Connect
- SmartLink and Bluetooth
- 5× USB-C ports
- Phone Box with wireless fast charging (15 W) and active ventilation

The Octavia with the "Interior Design Selections" concept:

- Sustainable upholstery materials: ecologically tanned leather in the Suite Black and Suite Cognac interiors or recycled fabric in the Lodge and Sportline Design Selections
- New Unique Dark Chrome accents in the interior – a unique colour designed to be more environmentally friendly than chrome plating
- Climatronic dual-zone air-conditioning (now as standard)





New assists systems (first time in the Octavia):

- Intelligent Park Assist with Remote Parking
- Attention and Drowsiness Assist
- Automatic Emerg.