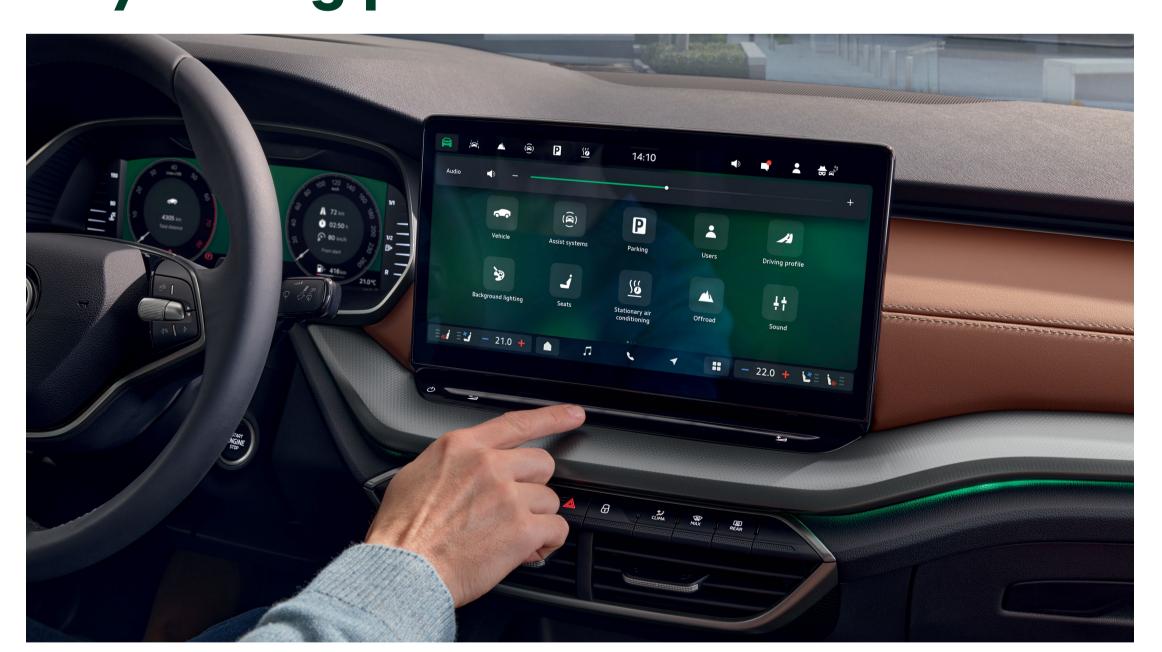

### More digital

Digital instrument panels only:

- New standard 13" Digital Display
- Optional 10" Virtual Cockpit

New infotainment systems

- Standard 13" Navigation with Web Radio and Voice Control (14 languages)
- Updated software with a revised user interface reflecting Škoda's refreshed corporate identity

#### Greater convenience

- New "Heaters" function one virtual button activates up to 4 heating functions
- Enhanced KESSY Advanced with new Walk Away Locking function