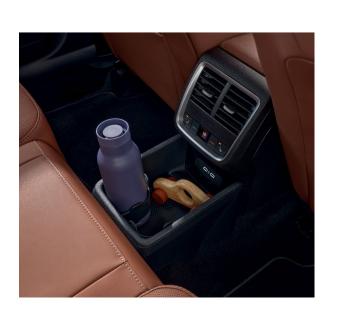

#### High comfort

Optional features:

- Three-zone air-conditioning rare feature in its segment
- Sleep Package (estate only)
- Heated rear seats

## Simply Clever

- New storage box for rear passengers
- New hooks on multifunction pocket under the luggage compartment cover
- Ice scraper and umbrella are now made of sustainable materials