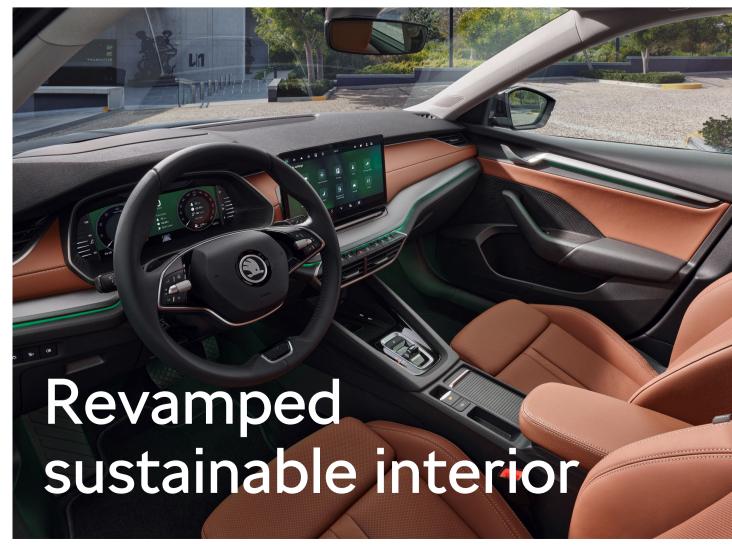

The Octavia with the "Interior Design Selections" concept:

- Sustainable upholstery materials: ecologically tanned leather in the Suite Black and Suite Cognac interiors or recycled fabric in the Lodge and Sportline Design Selections
- New Unique Dark Chrome accents in the interior – a unique colour designed to be more environmentally friendly than chrome plating
- Climatronic dual-zone air-conditioning (now as standard)