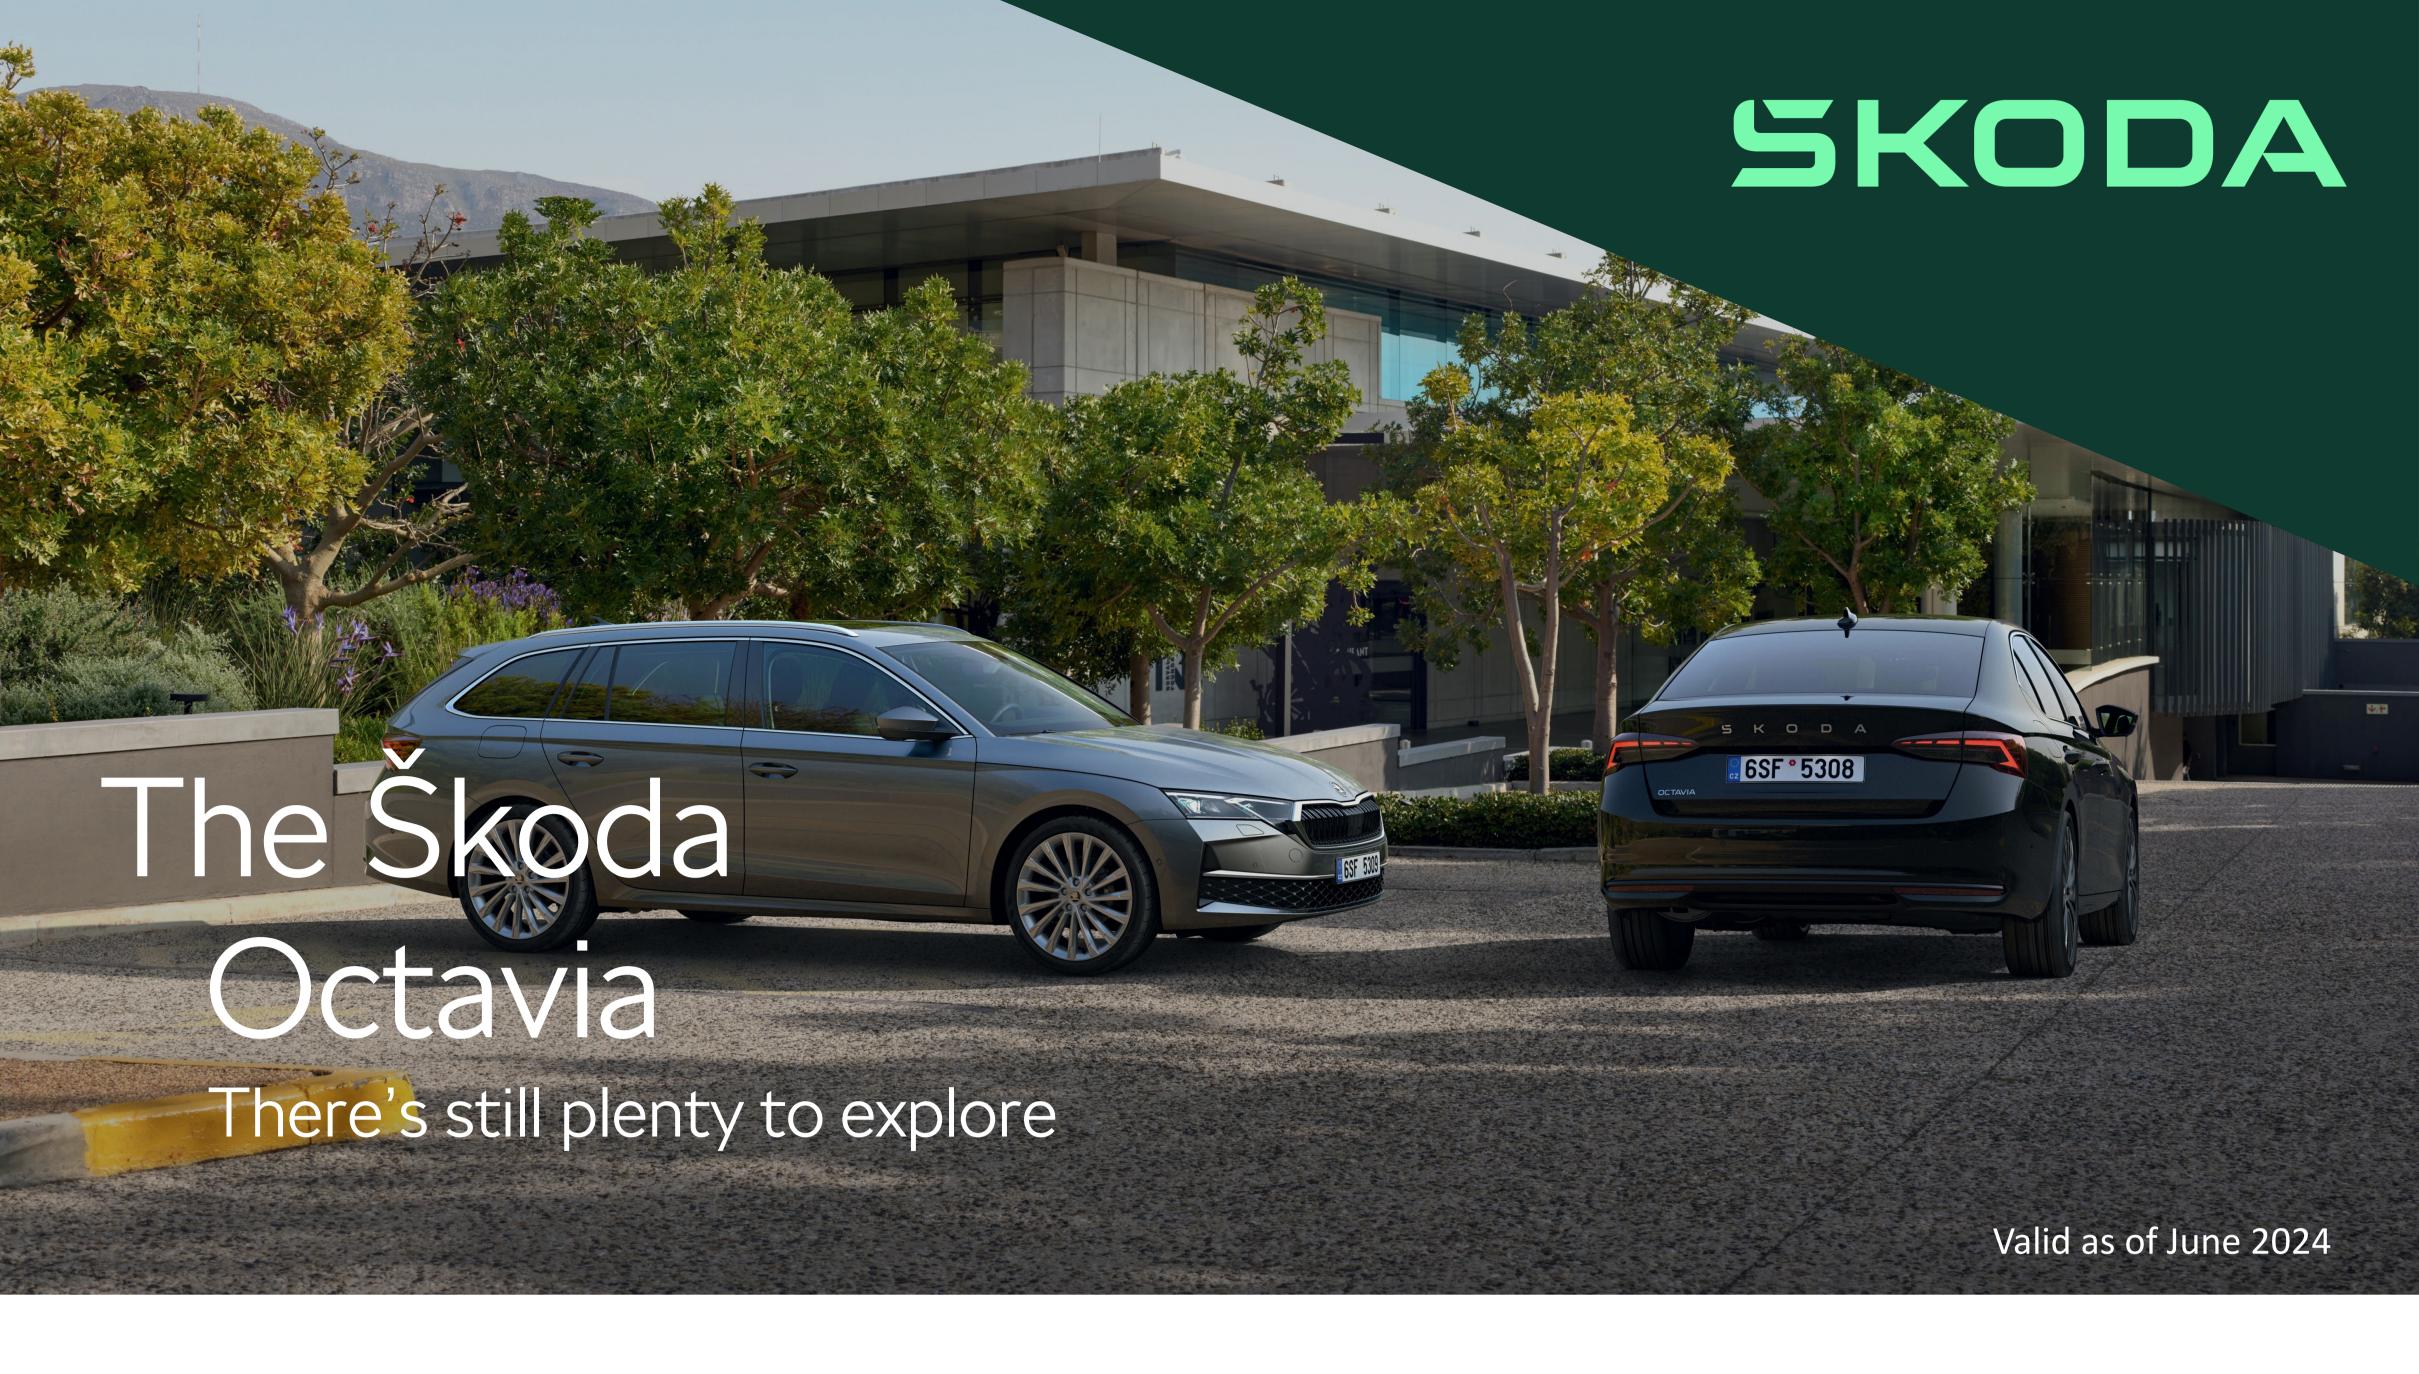

### **Engines**

| Engine                           | 1.5 TSI<br>85 kW | 1.5 TSI<br>110 kW | 2.0 TSI<br>150 kW | 2.0 TSI RS<br>195 kW | 2.0 TDI<br>85 kW | 2.0 TDI<br>110 kW |
|----------------------------------|------------------|-------------------|-------------------|----------------------|------------------|-------------------|
| Transmission                     | 6-MAN<br>7-DSG   | 6-MAN<br>7-DSG    | 7-DSG 4×4         | 7-DSG                | 6-MAN            | 7-DSG             |
| Fuel consumption [I/100 km]      | 4.9-5.8          | 4.9-5.9           | 6,8-7,3           | 6,8-7,2              | 4.2-4.7          | 4.4-4.9           |
| CO <sub>2</sub> emissions [g/km] | 112-132          | 111-134           | 155-165           | 154-163              | 111-124          | 117-129