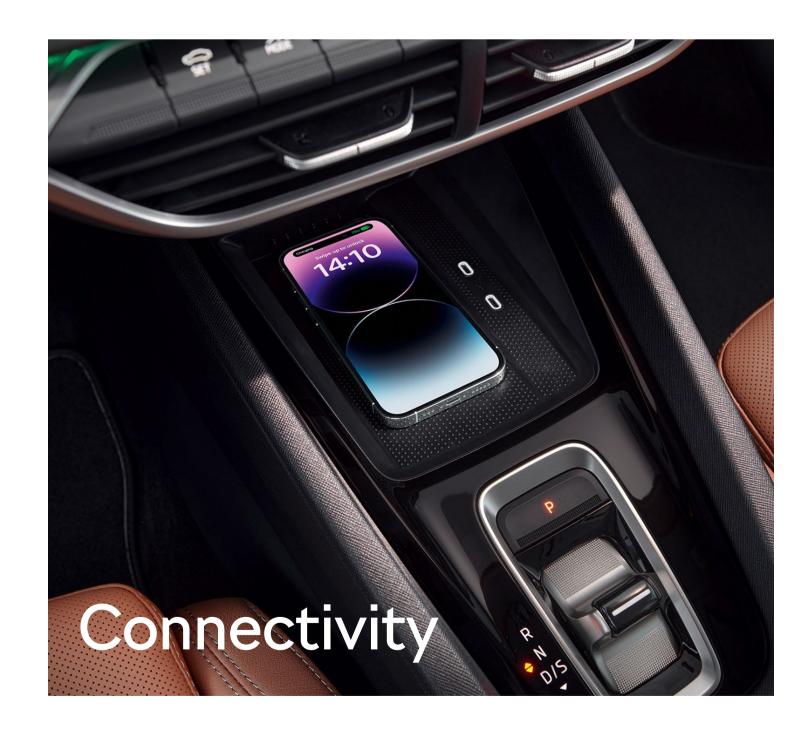

## **Highlights**

Wide range of connectivity solutions:

- Application MyŠkoda and Škoda Connect
- SmartLink and Bluetooth
- 5× USB-C ports
- Phone Box with wireless fast charging (15 W) and active ventilation