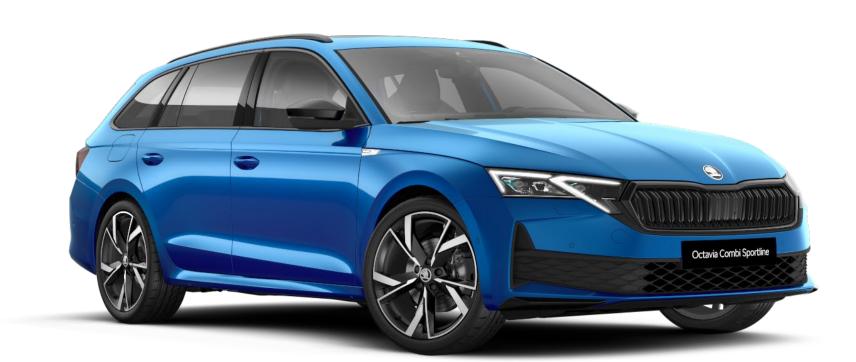

revised user interface reflecting Škoda's refreshed corporate identity



#### Greater convenience

- New "Heaters" function one virtual button activates up to 4 heating functions
- Enhanced KESSY Advanced with new Walk Away Locking function



### More light

- Optional 2<sup>nd</sup>-generation LED Matrix beam headlights with better functionality (more segments) and light output
- Attractive "Crystallinium" design element



#### High comfort

Optional features:

- Three-zone air-conditioning rare feature in its segment
- Sleep Package (estate only)
- Heated rear seats



## Simply Clever

- New storage box for rear passengers
- New hooks on multifunction pocket under the luggage compartment cover
- Ice scraper and umbrella are now made of sustainable materials

## **Special versions**



Octavia Sportline



Octavia RS

### **Dimensions**









## **Highlights**



Wide range of connectivity solutions:

- Application MyŠkoda and Škoda Connect
- SmartLink and Bluetooth
- 5× USB-C ports
- Phone Box with wireless fast charging (15 W) and active ventilation

The Octavia with the "Interior Design Selections" concept:

- Sustainable upholstery materials: ecologically tanned leather in the Suite Black and Suite Cognac interiors or recycled fabric in the Lodge and Sportline Design Selections
- New Unique Dark Chrome accents in the interior – a unique colour designed to be more environmentally friendly than chrome plating
- Climatronic dual-zone air-conditioning (now as standard)





New assists systems (first time in the Octavia):

- Intelligent Park Assist with Remote Parki