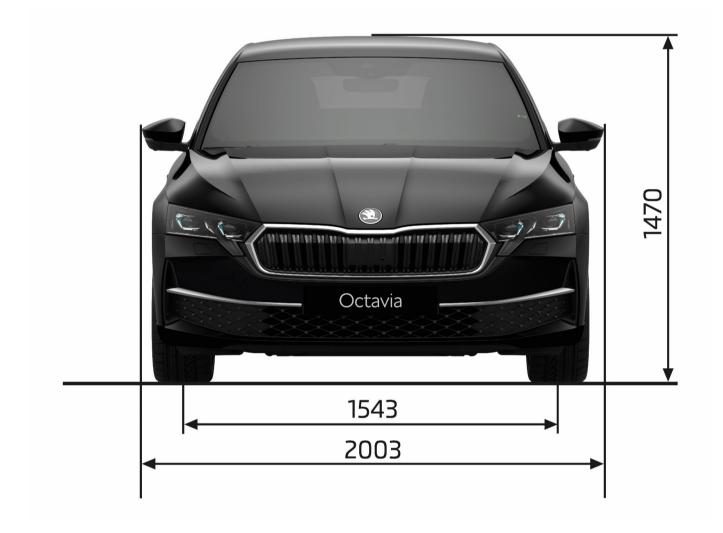

rate identity



#### Greater convenience

- New "Heaters" function one virtual button activates up to 4 heating functions
- Enhanced KESSY Advanced with new Walk Away Locking function



### More light

- Optional 2<sup>nd</sup>-generation LED Matrix beam headlights with better functionality (more segments) and light output
- Attractive "Crystallinium" design element



#### High comfort

Optional features:

- Three-zone air-conditioning rare feature in its segment
- Sleep Package (estate only)
- Heated rear seats



## Simply Clever

- New storage box for rear passengers
- New hooks on multifunction pocket under the luggage compartment cover
- Ice scraper and umbrella are now made of sustainable materials

## **Special versions**



Octavia Sportline



Octavia RS

### **Dimensions**









## **Highlights**



Wide range of connectivity solutions:

- Application MyŠkoda and Škoda Connect
- SmartLink and Bluetooth
- 5× USB-C ports
- Phone Box with wireless fast charging (15 W) and active ventilation

The Octavia with the "Interior Design Selections" concept:

- Sustainable upholstery materials: ecologically tanned leather in the Suite Black and Suite Cognac interiors or recycled fabric in the Lodge and Sportline Design Selections
- New Unique Dark Chrome accents in the interior – a unique colour designed to be more environmentally friendly than chrome plating
- Climatronic dual-zone air-conditioning (now as standard)





New assists systems (first time in the Octavia):

- Intelligent Park Assist with Remote Parking
- Attention and Drowsiness Assist
- Automatic Emerg. B