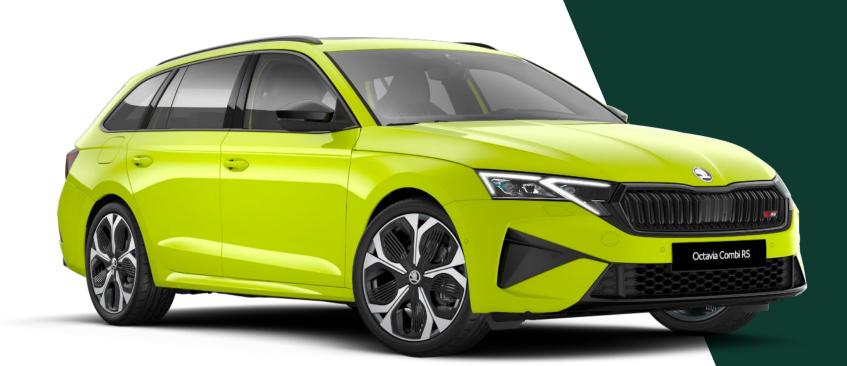

e reflecting Škoda's refreshed corporate identity



#### Greater convenience

- New "Heaters" function one virtual button activates up to 4 heating functions
- Enhanced KESSY Advanced with new Walk Away Locking function



### More light

- Optional 2<sup>nd</sup>-generation LED Matrix beam headlights with better functionality (more segments) and light output
- Attractive "Crystallinium" design element



#### High comfort

Optional features:

- Three-zone air-conditioning rare feature in its segment
- Sleep Package (estate only)
- Heated rear seats



## Simply Clever

- New storage box for rear passengers
- New hooks on multifunction pocket under the luggage compartment cover
- Ice scraper and umbrella are now made of sustainable materials

## **Special versions**



Octavia Sportline



Octavia RS

### **Dimensions**









## **Highlights**



Wide range of connectivity solutions:

- Application MyŠkoda and Škoda Connect
- SmartLink and Bluetooth
- 5× USB-C ports
- Phone Box with wireless fast charging (15 W) and active ventilation

The Octavia with the "Interior Design Selections" concept:

- Sustainable upholstery materials: ecologically tanned leather in the Suite Black and Suite Cognac interiors or recycled fabric in the Lodge and Sportline Design Selections
- New Unique Dark Chrome accents in the interior – a unique colour designed to be more environmentally friendly than chrome plating
- Climatronic dual-zone air-conditioning (now as standard)





New assists systems (first time in the Octavia):

- Intelligent Park Assist with Remote Parking
- Attention and Dr