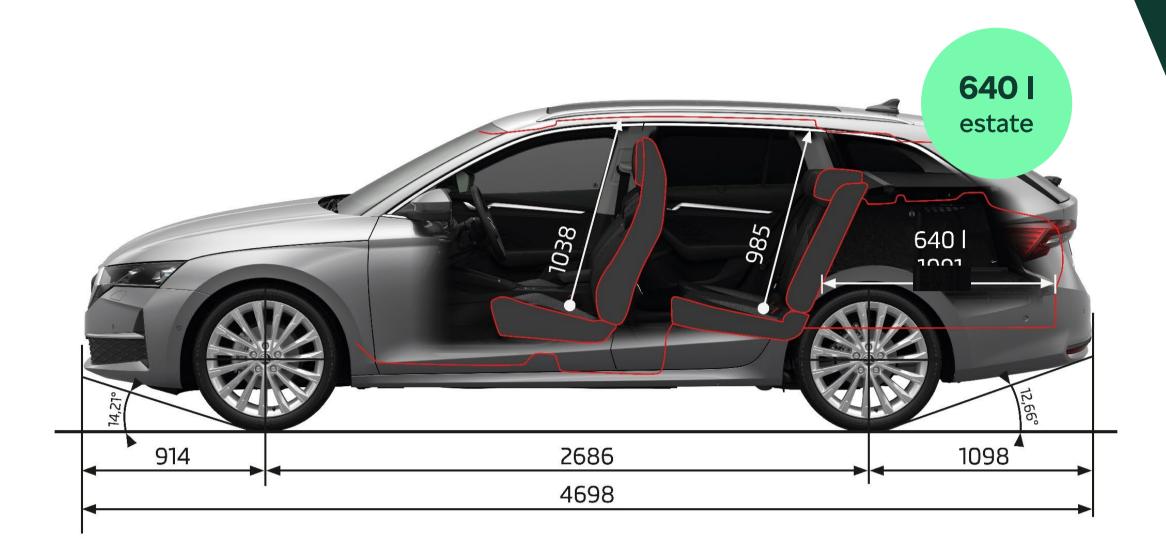

te identity



#### Greater convenience

- New "Heaters" function one virtual button activates up to 4 heating functions
- Enhanced KESSY Advanced with new Walk Away Locking function



### More light

- Optional 2<sup>nd</sup>-generation LED Matrix beam headlights with better functionality (more segments) and light output
- Attractive "Crystallinium" design element



#### High comfort

Optional features:

- Three-zone air-conditioning rare feature in its segment
- Sleep Package (estate only)
- Heated rear seats



## Simply Clever

- New storage box for rear passengers
- New hooks on multifunction pocket under the luggage compartment cover
- Ice scraper and umbrella are now made of sustainable materials

## **Special versions**



Octavia Sportline



Octavia RS

### **Dimensions**









## **Highlights**



Wide range of connectivity solutions:

- Application MyŠkoda and Škoda Connect
- SmartLink and Bluetooth
- 5× USB-C ports
- Phone Box with wireless fast charging (15 W) and active ventilation

The Octavia with the "Interior Design Selections" concept:

- Sustainable upholstery materials: ecologically tanned leather in the Suite Black and Suite Cognac interiors or recycled fabric in the Lodge and Sportline Design Selections
- New Unique Dark Chrome accents in the interior – a unique colour designed to be more environmentally friendly than chrome plating
- Climatronic dual-zone air-conditioning (now as standard)





New assists systems (first time in the Octavia):

- Intelligent Park Assist with Remote Parking
- Attention and Drowsiness Assist
- Automatic Emerg. Bra