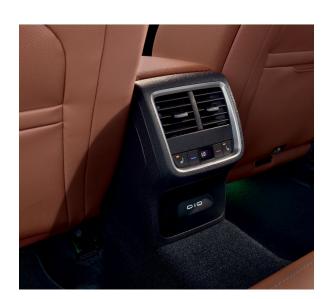

## Simply Clever

- New storage box for rear passengers
- New hooks on multifunction pocket under the luggage compartment cover
- Ice scraper and umbrella are now made of sustainable materials