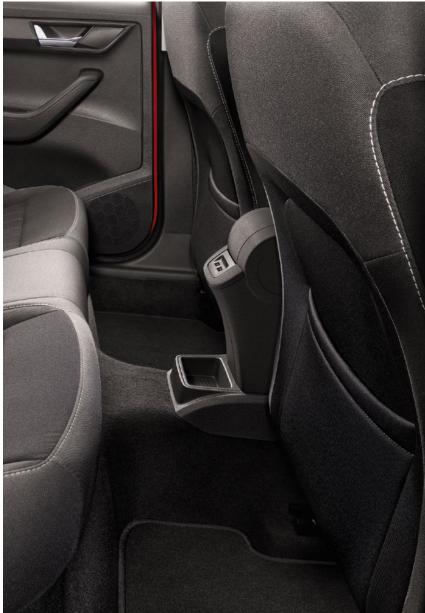

#### **USB SLOTS IN THE REAR** On the rear part of the front armrest you can find

two USB slots enabling mobile phone charging.

#### **POCKETS** The storage pockets on the rear of the front seat backrests can hold a diary, mobile phone or other small items.