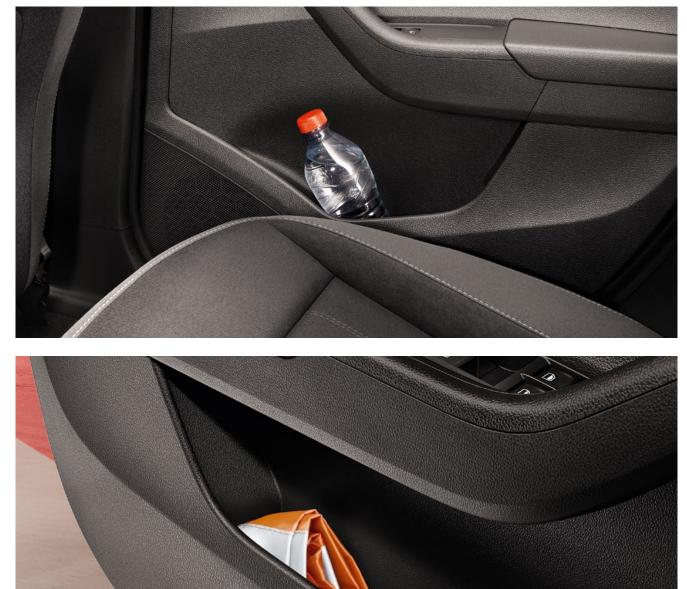

#### FRONT ARMREST COMPARTMENT

The practical storage compartment is housed in the front armrest. You can, for example, store your electronic items safely inside. **GLOVE COMPARTMENT** The closed storage compartment in the dashboard has enough room to fit a 1.0-l bottle.

#### **BOTTLE HOLDERS**

The storage compartments in both rear doors can hold a 0.5-I bottle (see photo), while the front doors can hold a 1.5-I bottle.