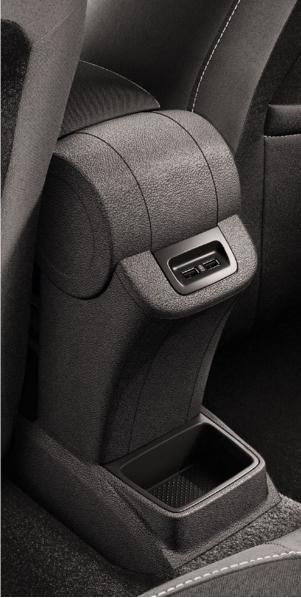

#### CENTRE CONSOLE

The centre console offers dual drink holders as well as a place for small items you want to keep close at hand. The lighting for the centre console will make the interior more cosy.