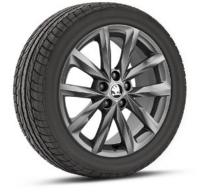

### **COLOURS**

RALLYE GREEN METALLIC

RACE BLUE METALLIC

1 and

MAPLE BROWN METALLIC

TITAN BLUE METALLIC

CRYSTAL BLACK METALLIC

18" VEGA black alloy wheels (for the hatchback only)