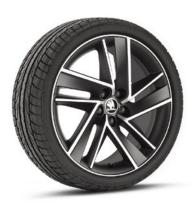

17" TORINO black alloy wheels (for the Monte Carlo version)

17" CAMELOT alloy wheels

17" SAVIO alloy wheels

16" VIGO white alloy wheels

16" VIGO black alloy wheels

16" VIGO anthracite alloy wheels

16" VIGO red alloy wheels