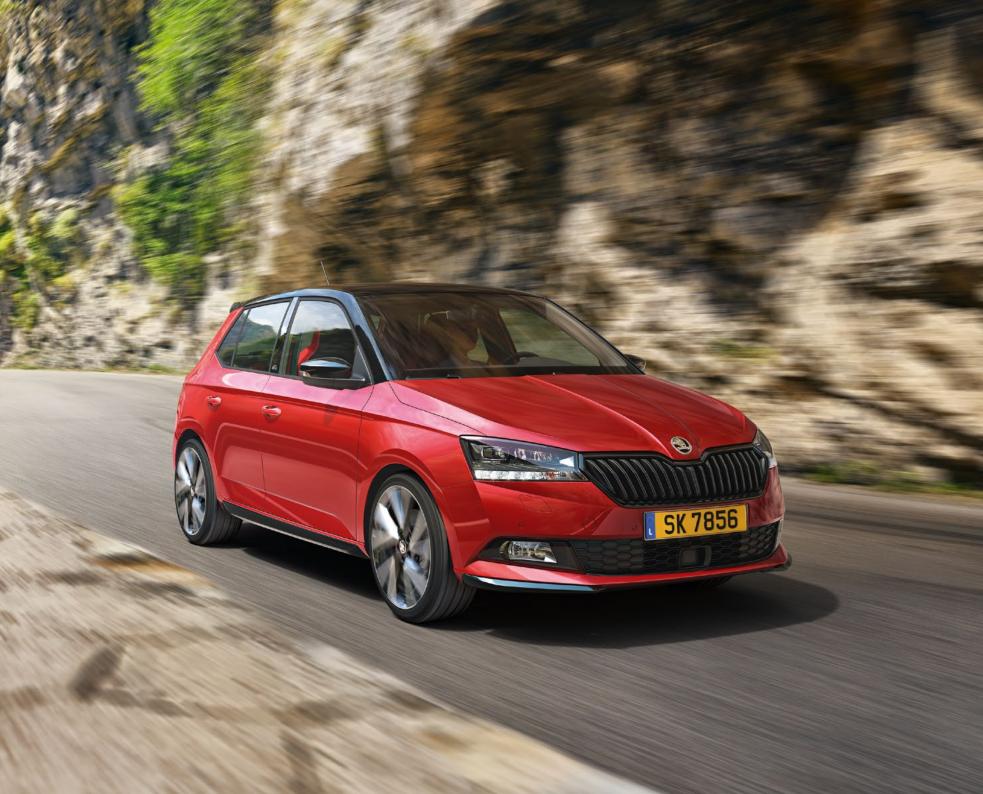

## EXTERIOR DESIGN

### INSTANT CONVERSATION STARTER

Unmistakable. Unmissable. With a typical grille as well as a distinctive front and rear bumper design, sharply cut headlamps and optional LED lighting, the FABIA will announce your arrival at every corner.

With its exterior defined by ŠKODA's crystalline design language, the FABIA radiates a fresh, elegant style.The headlamps, grille and front bumper form a harmonic whole, while the edgy contours add vigour and dynamism to the car.