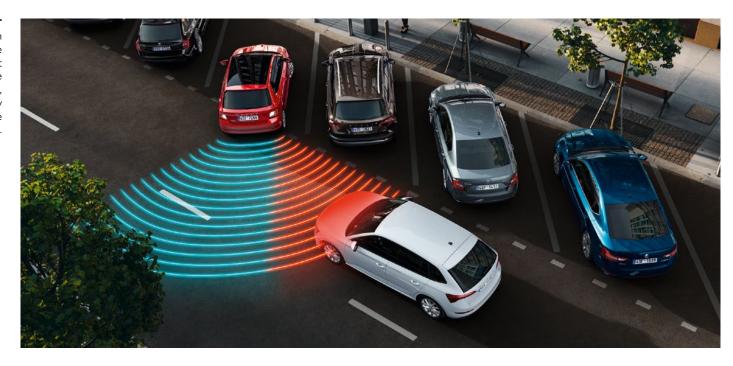

### PARK DISTANCE CONTROL

Parking the FABIA is easier and safer with the parking sensors integrated in the front and rear bumper, which check the car's distance from any obstacles.