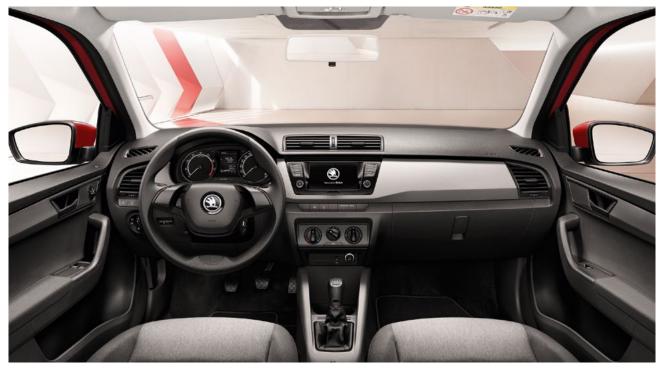

### **STAY SHARP, STAY COMFORTABLE**

Shut out the chaos when you shut the door. The dashboard décors, upholstery options and plenty of refinements ensure you stay comfortable while staying in control.

#### STYLE AND FUNCTIONALITY

The FABIA comes with a wide choice of décor and upholstery with decorative stitching. The stylish details are accompanied with perfect functionality. The dashboard is arranged practically so you can get oriented quickly and easily behind the steering wheel.

### GET INSIDE YOUR COMFORT ZONE

Whether driving is a daily routine or just a weekend occasion, the FABIA makes your weekdays more pleasant and weekends more fun. State-of-the-art technologies hidden under the sophisticated dashboard will take care of you.

### STEERING WHEEL

The multifunctional leather steering wheel enables you to control the radio and phone.

#### CLIMATRONIC AIR CONDITIONING

The electronic air conditioning will ensure maximum comfort all year round and, thanks to the humidity sensor, will even deal with a steamed-up windscreen.