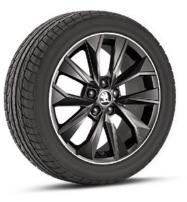

### 17" BLADE black alloy wheels

16" ITALIA black alloy wheels (for the Monte Carlo version)

16" ALORE alloy wheels

16" VIGO silver alloy wheels

15" MATONE alloy wheels

15" CYGNUS alloy wheels

15" COSTA hub covers