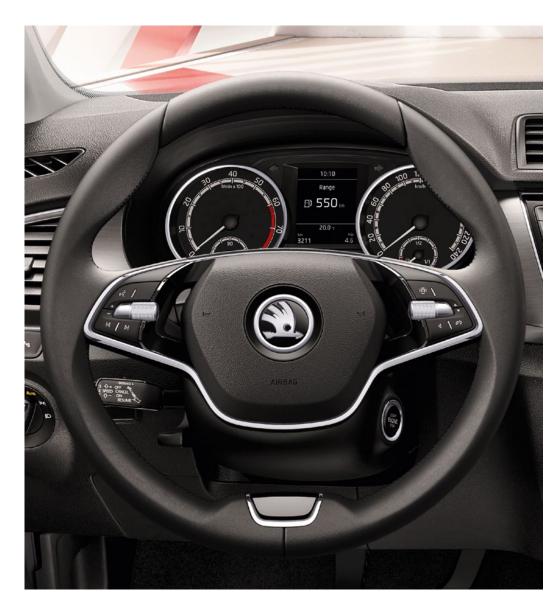

### STEERING WHEEL

The multifunctional leather steering wheel enables you to control the radio and phone.