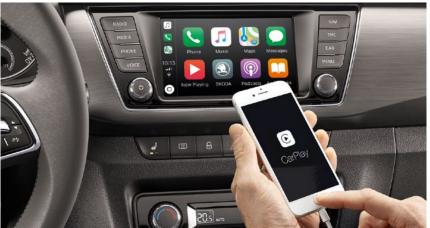

#### SMARTLINK

With the SmartLink system (ŠKODA Connectivity bundle supporting MirrorLink®, Apple CarPlay, Android Auto) the car's infotainment system enables the driver to safely use the phone while driving. Plus, all installed applications that are certified as safe for vehicles are compatible with MirrorLink®, Apple CarPlay or Android Auto.