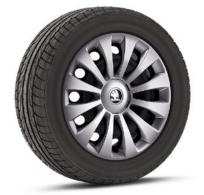

### **COLOURS**

RALLYE GREEN METALLIC

RACE BLUE METALLIC

1 and

MAPLE BROWN METALLIC

TITAN BLUE METALLIC

CRYSTAL BLACK METALLIC

18" VEGA black alloy wheels (for the hatchback only)