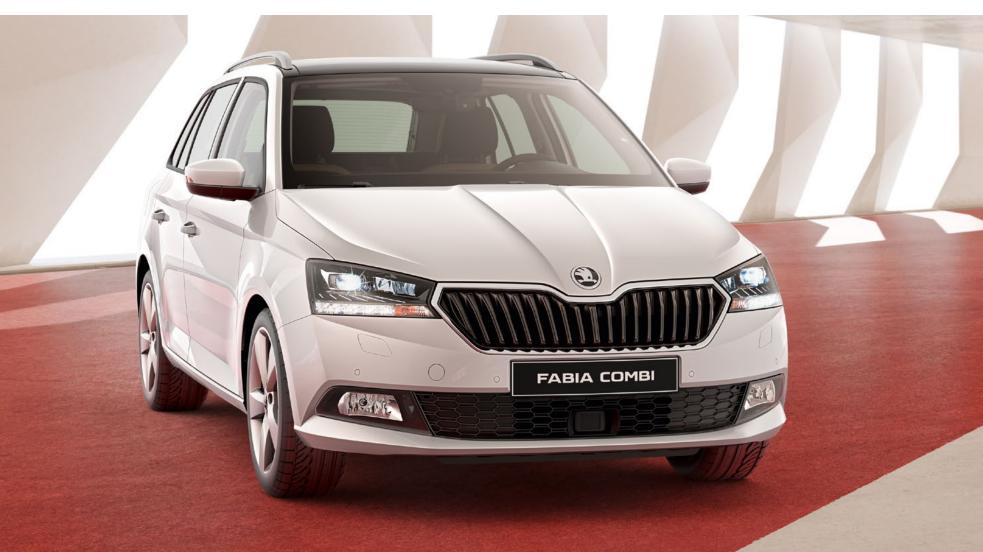

#### COMBI VERSION

If you want to be prepared for everything that life throws at you, look no further than the FABIA COMBI. This compact car with balanced proportions combines space with elegance in a refreshing manner.

### IF IT FITS YOU, IT FITS IN

The luggage compartment runs some impressive numbers: the hatchback offers 330/1,150 litres and the combi 530/1,395 litres. But it isn't just about volume. It's about how cleverly the space is organised and maximised so your possessions can be transported carefully and securely.