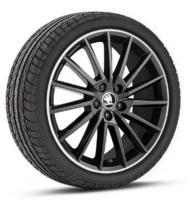

17" TORINO black alloy wheels (for the Monte Carlo version)

17" CAMELOT alloy wheels

17" SAVIO alloy wheels

16" VIGO white alloy wheels

16" VIGO black alloy wheels

16" VIGO anthracite alloy wheels

16" VIGO red alloy wheels