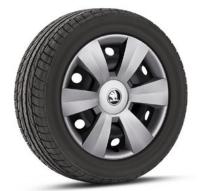

### 17" BLADE black alloy wheels

16" ITALIA black alloy wheels (for the Monte Carlo version)

16" ALORE alloy wheels

16" VIGO silver alloy wheels

15" MATONE alloy wheels

15" CYGNUS alloy wheels

15" COSTA hub covers