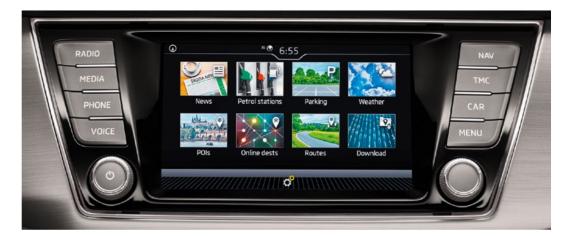

### **ŠKODA CONNECT: TAKE THE ONLINE WORLD WITH YOU**

Being fully and permanently online means not only having access to entertainment and information, but also possible assistance while on the move. ŠKODA Connect is your gateway to a world of unlimited communication possibilities.

#### **ŠKODA CONNECT**

This offer includes two categories of service. While Infotainment Online delivers real-time information to navigation about traffic, for example, Care Connect focuses on help and safety, enabling remote access and control of the vehicle. It also offers an assistance service for any situation that needs it.

#### WEATHER

Get the latest weather report for your current location, destination or anywhere else with detailed forecasts, including precipitation predictions and warnings.

#### **ONLINE TRAFFIC INFORMATION**

Always take the best route: up-to-date information gives you a perfect overview of every trip. It also enables you to react to new developments, such as roadworks, accidents and traffic jams.

#### **ŠKODA CONNECT APP**

Have your vehicle always within your reach and enjoy its full control. Download ŠKODA Connect and access all necessary features anytime, whether it's driving data, fuel range, planning a route or even where you last parked. Purchasing all or just some of these service packages will give your car a host new features, encompassing entertainment on the road, care and your safety.