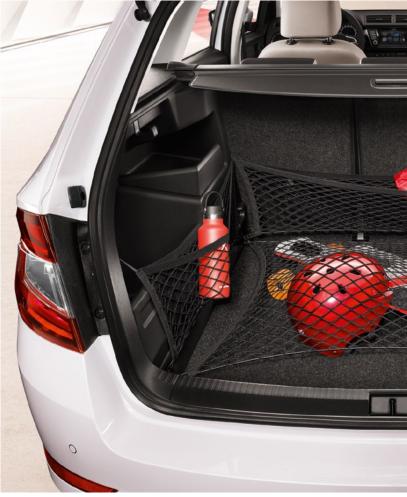

### NET PROGRAMME

A set of nets in varying sizes will keep order in your luggage compartment and will prevent luggage from sliding around.

### PARTITION NET

The partition net for the combiversion separates the luggage compartment from the crew space and increases passenger safety when transporting objects without the luggage compartment cover.