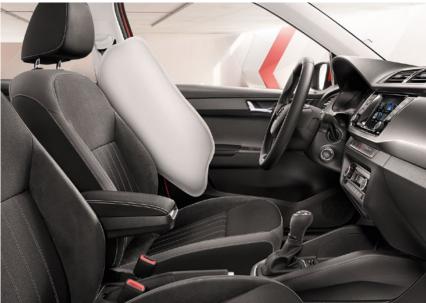

#### FRONT AIRBAGS

While the driver airbag is enclosed in the steering wheel, the passenger airbag is located in the dashboard. If needed, this can be deactivated when a child seat is installed on the front seat.