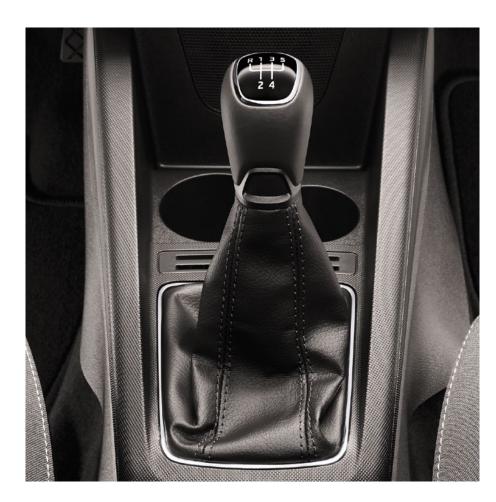

#### TRANSMISSION

Depending on the engine version, the car can be equipped with a manual 5-speed or 6-speed transmission. Both options offer precise and easy gear shifts.

56