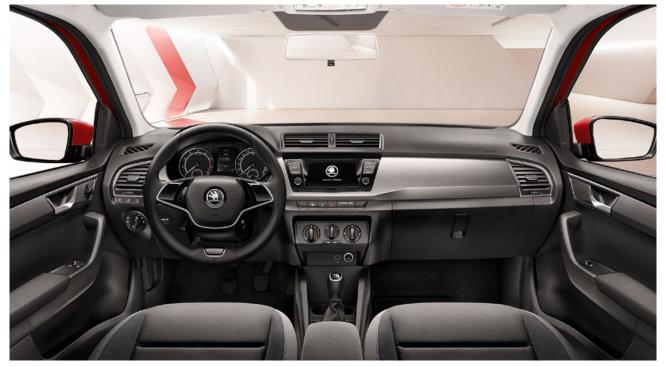

### **STAY SHARP, STAY COMFORTABLE**

Shut out the chaos when you shut the door. The dashboard décors, upholstery options and plenty of refinements ensure you stay comfortable while staying in control.

#### STYLE AND FUNCTIONALITY

The FABIA comes with a wide choice of décor and upholstery with decorative stitching. The stylish details are accompanied with perfect functionality. The dashboard is arranged practically so you can get oriented quickly and easily behind the steering wheel.

### GET INSIDE YOUR COMFORT ZONE

Whether driving is a daily routine or just a weekend occasion, the FABIA makes your weekdays more pleasant and weekends more fun. State-of-the-art technologies hidden under the sophisticated dashboard will take care of you.

### STEERING WHEEL

The multifunctional leather steering wheel enables you to control the radio and phone.

#### CLIMATRONIC AIR CONDITIONING

The electronic air conditioning will ensure maximum comfort all year round and, thanks to the humidity sensor, will even deal with a steamed-up windscreen.