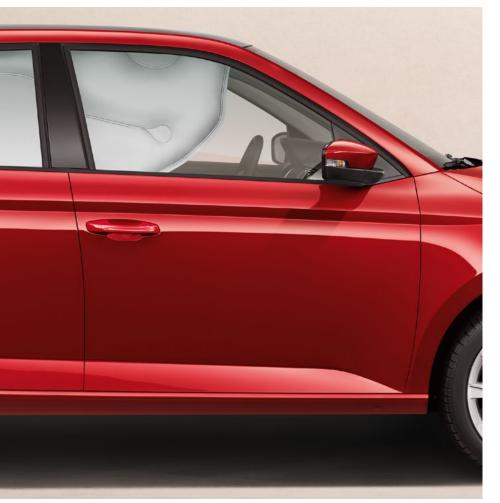

### SIDE AIRBAGS

These two airbags protect the pelvis and chest of the driver and front seat passenger in the event of a side collision.