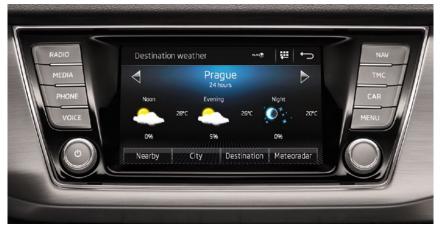

#### WEATHER

Get the latest weather report for your current location, destination or anywhere else with detailed forecasts, including precipitation predictions and warnings.

#### **ONLINE TRAFFIC INFORMATION**

Always take the best route: up-to-date information gives you a perfect overview of every trip. It also enables you to react to new developments, such as roadworks, accidents and traffic jams.