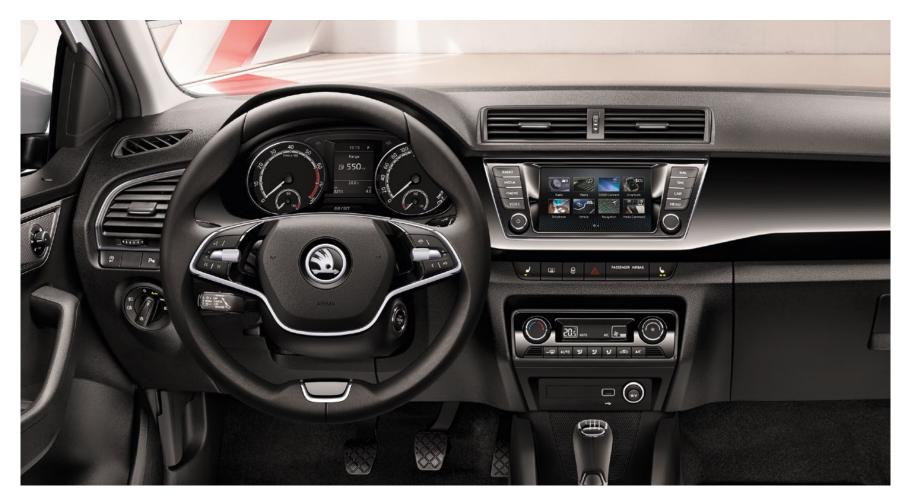

### GET INSIDE YOUR COMFORT ZONE

Whether driving is a daily routine or just a weekend occasion, the FABIA makes your weekdays more pleasant and weekends more fun. State-of-the-art technologies hidden under the sophisticated dashboard will take care of you.

### STEERING WHEEL

The multifunctional leather steering wheel enables you to control the radio and phone.

#### CLIMATRONIC AIR CONDITIONING

The electronic air conditioning will ensure maximum comfort all year round and, thanks to the humidity sensor, will even deal with a steamed-up windscreen.