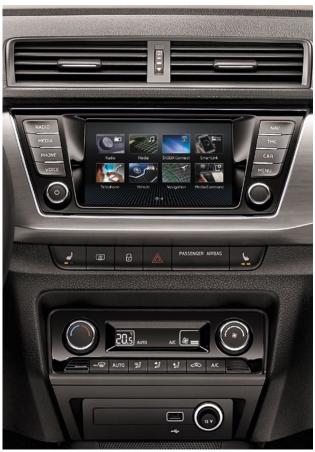

### GET INSIDE YOUR COMFORT ZONE

Whether driving is a daily routine or just a weekend occasion, the FABIA makes your weekdays more pleasant and weekends more fun. State-of-the-art technologies hidden under the sophisticated dashboard will take care of you.

### STEERING WHEEL

The multifunctional leather steering wheel enables you to control the radio and phone.

#### CLIMATRONIC AIR CONDITIONING

The electronic air conditioning will ensure maximum comfort all year round and, thanks to the humidity sensor, will even deal with a steamed-up windscreen.