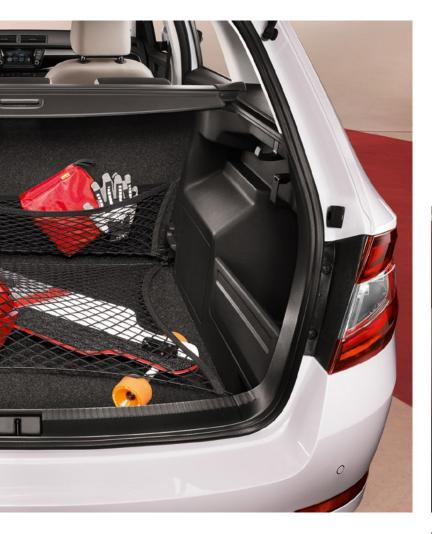

### NET PROGRAMME

A set of nets in varying sizes will keep order in your luggage compartment and will prevent luggage from sliding around.