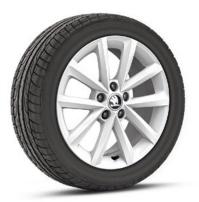

17" TORINO black alloy wheels (for the Monte Carlo version)

17" CAMELOT alloy wheels

17" SAVIO alloy wheels

16" VIGO white alloy wheels

16" VIGO black alloy wheels

16" VIGO anthracite alloy wheels

16" VIGO red alloy wheels