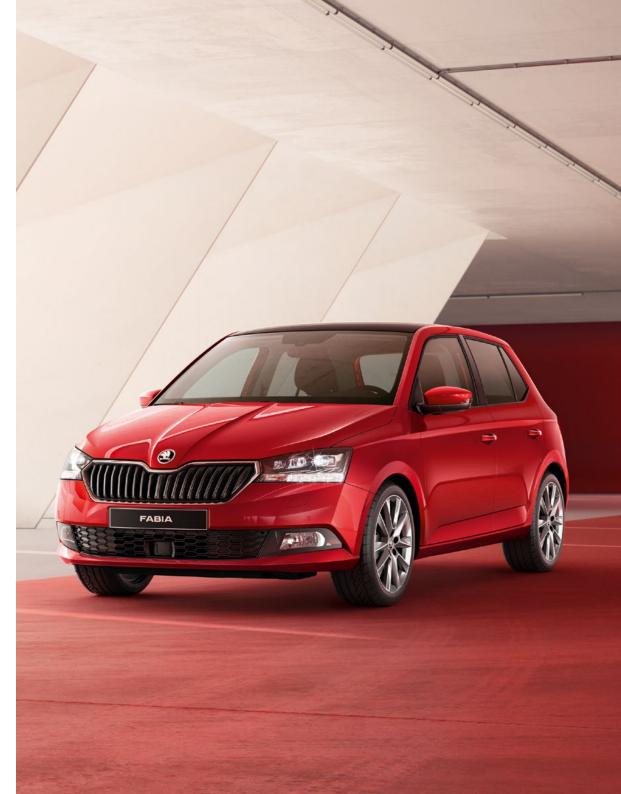

### INSTANT CONVERSATION STARTER

Unmistakable. Unmissable. With a typical grille as well as a distinctive front and rear bumper design, sharply cut headlamps and optional LED lighting, the FABIA will announce your arrival at every corner.

With its exterior defined by ŠKODA's crystalline design language, the FABIA radiates a fresh, elegant style.The headlamps, grille and front bumper form a harmonic whole, while the edgy contours add vigour and dynamism to the car.