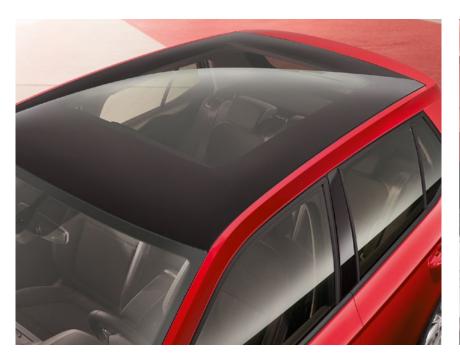

#### PANORAMIC ROOF

The attractiveness of the car can be highlighted with the panoramic glass roof, which stretches all the way from the windscreen to the roof spoiler and brings you the feeling of freedom and even more space.