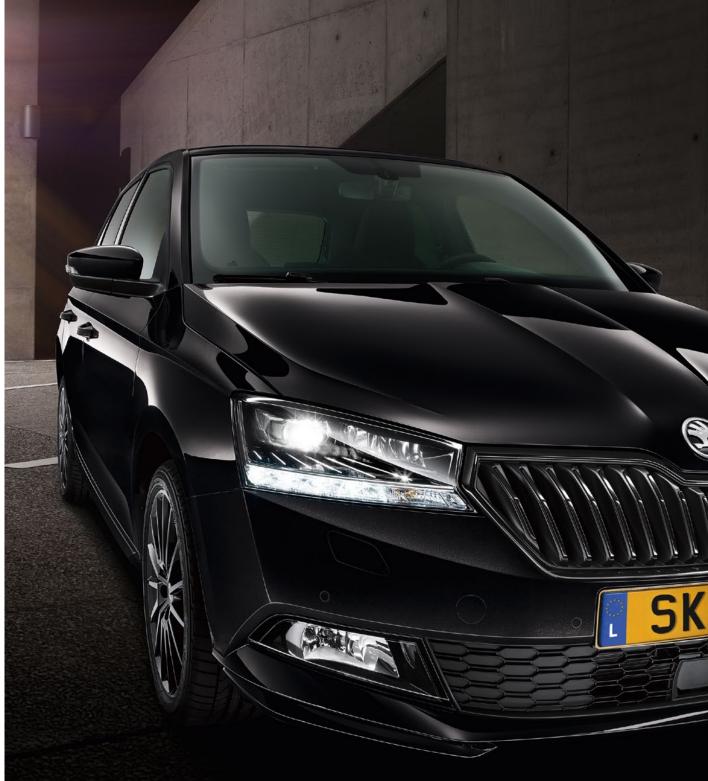

### INSTANT CONVERSATION STARTER

Unmistakable. Unmissable. With a typical grille as well as a distinctive front and rear bumper design, sharply cut headlamps and optional LED lighting, the FABIA will announce your arrival at every corner.

With its exterior defined by ŠKODA's crystalline design language, the FABIA radiates a fresh, elegant style.The headlamps, grille and front bumper form a harmonic whole, while the edgy contours add vigour and dynamism to the car.

#### HEADLAMP AND FOG LAMP DESIGN

ŠKODA's crystalline design language truly influences the car's lighting. Headlamps and fog lamps are angular. Moreover, the headlamps include integrated crystalline decorative features referring to the beauty of Bohemian cut glass.

## **GLOW IN THE DARK**

The sophisticated light design improves the emotional expression of the car as well as your safety, turning night journeys into a joy. The **top-end solution** comes with a complete LED system, without compromising on form or function.

#### LED HEADLAMPS

Every FABIA boasts headlamps with eye-catching strips of LEDs for daylight driving. The top-end option is all about LED technology. The LED headlamps also include corner function.

The familiar C-shaped illumination is a typical feature of the ŠKODA brand. In addition, the rear lights can be equipped with LEDs. The reflectors integrated in the rear bumper for better visibility of the car also feature in the FABIA.