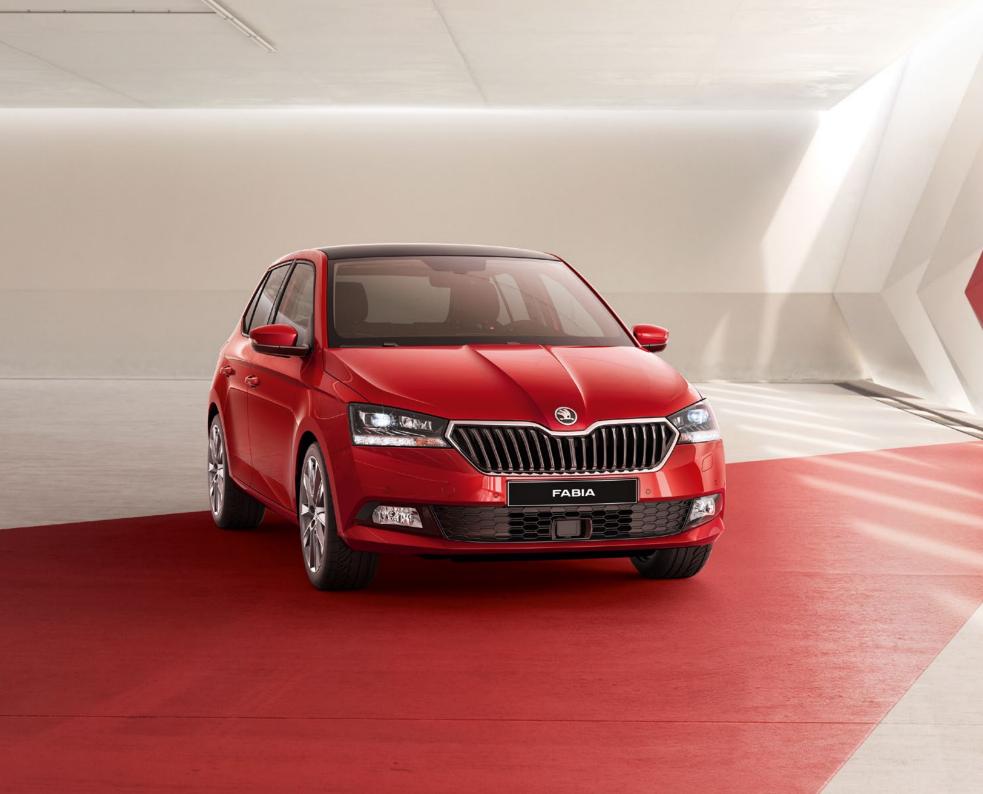

### INSTANT CONVERSATION STARTER

Unmistakable. Unmissable. With a typical grille as well as a distinctive front and rear bumper design, sharply cut headlamps and optional LED lighting, the FABIA will announce your arrival at every corner.

With its exterior defined by ŠKODA's crystalline design language, the FABIA radiates a fresh, elegant style.The headlamps, grille and front bumper form a harmonic whole, while the edgy contours add vigour and dynamism to the car.