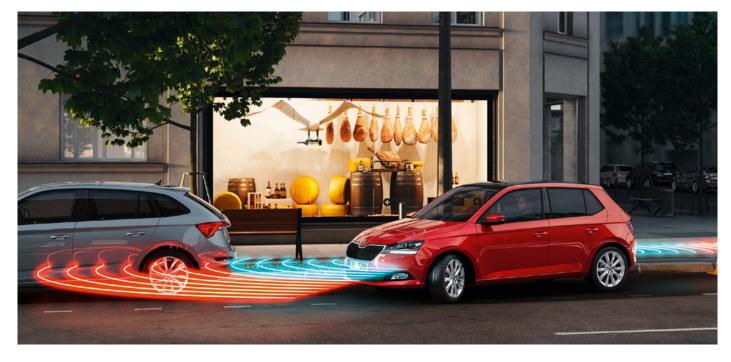

### BLIND SPOT DETECT

Safety

Using radar sensors in the rear bumper, Blind Spot Detect monitors the blind areas behind and beside the car. Based on the distance and speed of the surrounding vehicles, it decides whether or not it should warn the driver.

### REAR TRAFFIC ALERT

This assistant, which comes as part of the Blind Spot Detect system and uses the same radar sensors, helps you reverse safely from a parking space during poor visibility.