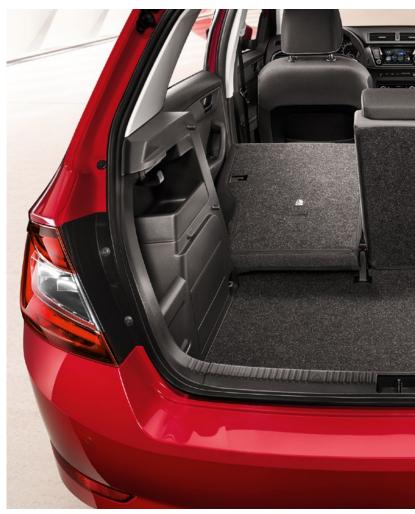

### IF IT FITS YOU, IT FITS IN

The luggage compartment runs some impressive numbers: the hatchback offers 330/1,150 litres and the combi 530/1,395 litres. But it isn't just about volume. It's about how cleverly the space is organised and maximised so your possessions can be transported carefully and securely.

#### VARIABILITY

The rear seats feature 40/60 folding split. If you need to maintain rear seating for passengers and extend the storage space at the same time, you can fold down just one backrest.

### LOWER POSITION SHELF

The luggage compartment shelf in the hatchback version, when fixed in the lower position, allows you to transport fragile objects, for example.