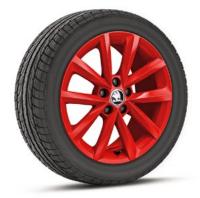

17" TORINO black alloy wheels (for the Monte Carlo version)

17" CAMELOT alloy wheels

17" SAVIO alloy wheels

16" VIGO white alloy wheels

16" VIGO black alloy wheels

16" VIGO anthracite alloy wheels

16" VIGO red alloy wheels