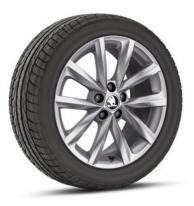

### **COLOURS**

RALLYE GREEN METALLIC

RACE BLUE METALLIC

1 and

MAPLE BROWN METALLIC

TITAN BLUE METALLIC

CRYSTAL BLACK METALLIC

18" VEGA black alloy wheels (for the hatchback only)

17" TORINO black alloy wheels (for the Monte Carlo version)

17" CAMELOT alloy wheels

17" SAVIO alloy wheels

16" VIGO white alloy wheels

16" VIGO black alloy wheels

16" VIGO anthracite alloy wheels

16" VIGO red alloy wheels

### 17" BLADE black alloy wheels

16" ITALIA black alloy wheels (for the Monte Carlo version)

16" ALORE alloy wheels

16" VIGO silver alloy wheels

15" MATONE alloy wheels

15" CYGNUS alloy wheels

15" COSTA hub covers