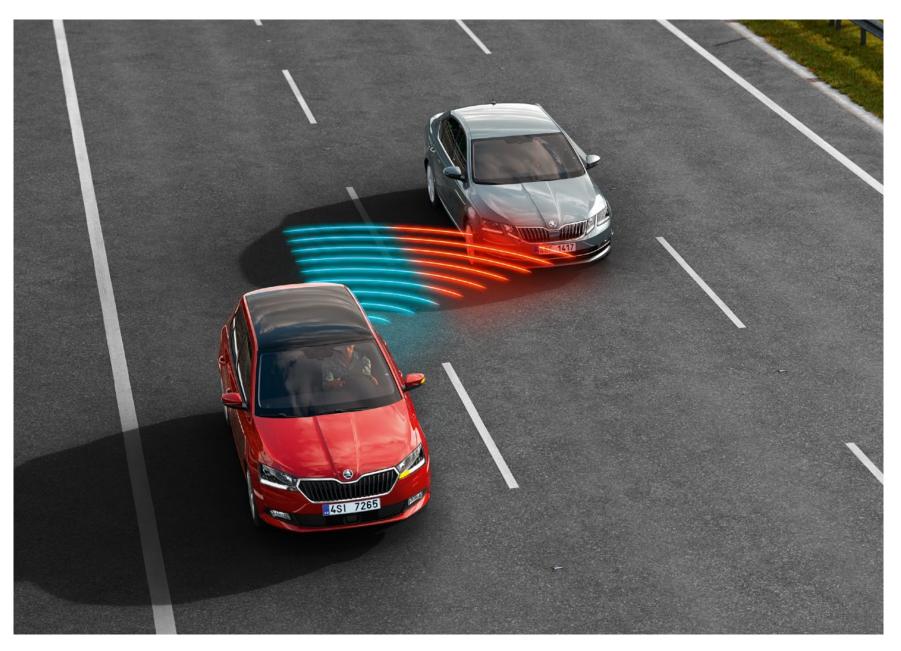

### BLIND SPOT DETECT

Safety

Using radar sensors in the rear bumper, Blind Spot Detect monitors the blind areas behind and beside the car. Based on the distance and speed of the surrounding vehicles, it decides whether or not it should warn the driver.

### REAR TRAFFIC ALERT

This assistant, which comes as part of the Blind Spot Detect system and uses the same radar sensors, helps you reverse safely from a parking space during poor visibility.