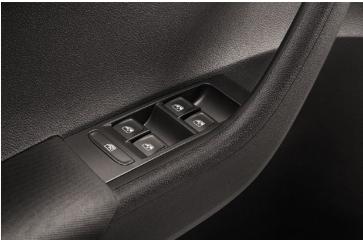

#### ELECTRICALLY-ADJUSTABLE WINDOWS

The controls of the front and rear windows are conveniently located in the door panelling. Thanks to the up/down function a single button can be used for every window.