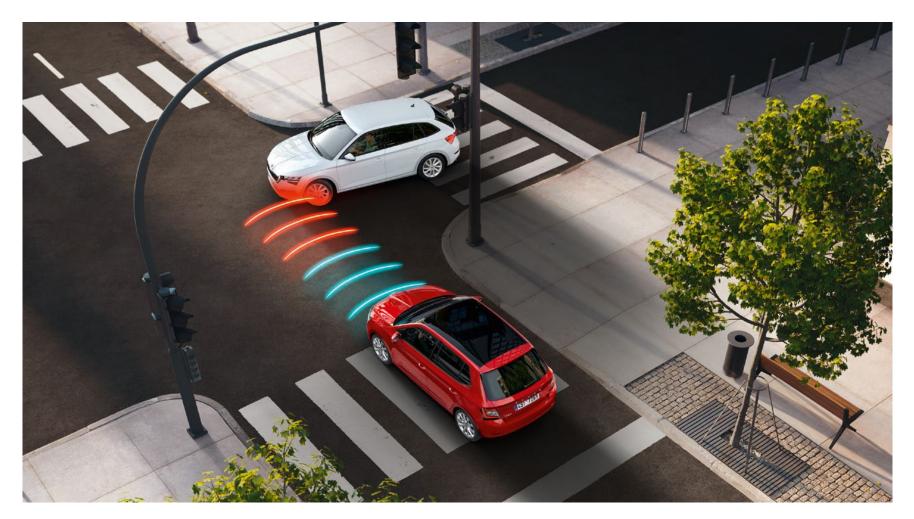

#### FRONT ASSIST

This assistant system, using a radar device in the front bumper, is designed to monitor the distance from the vehicle ahead, including automatic deceleration and braking.

Safety

#### ADAPTIVE CRUISE CONTROL

Using a radar device in the front bumper, the ACC, besides maintaining the preselected speed, maintains a safe distance from vehicles in front of you.