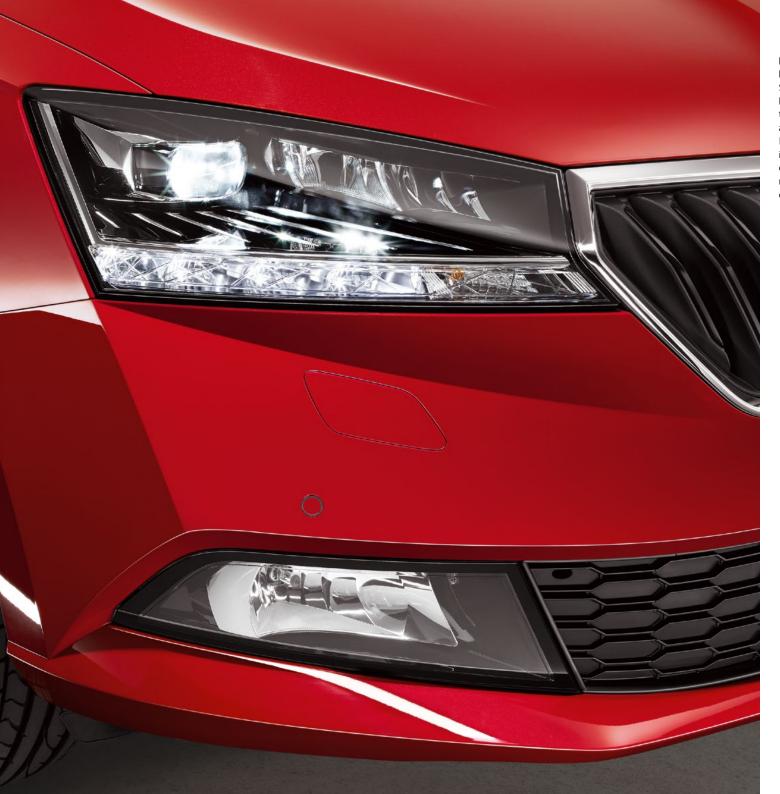

#### HEADLAMP AND FOG LAMP DESIGN

ŠKODA's crystalline design language truly influences the car's lighting. Headlamps and fog lamps are angular. Moreover, the headlamps include integrated crystalline decorative features referring to the beauty of Bohemian cut glass.

#### LED HEADLAMPS

Every FABIA boasts headlamps with eye-catching strips of LEDs for daylight driving. The top-end option is all about LED technology. The LED headlamps also include corner function.

The familiar C-shaped illumination is a typical feature of the ŠKODA brand. In addition, the rear lights can be equipped with LEDs. The reflectors integrated in the rear bumper for better visibility of the car also feature in the FABIA.