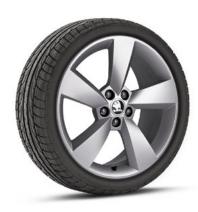

### **COLOURS**

RALLYE GREEN METALLIC

RACE BLUE METALLIC

1 and

MAPLE BROWN METALLIC

TITAN BLUE METALLIC

CRYSTAL BLACK METALLIC

18" VEGA black alloy wheels (for the hatchback only)