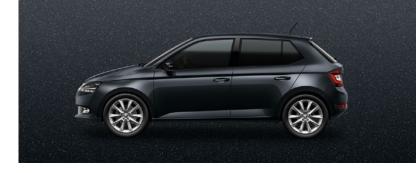

### INSTANT CONVERSATION STARTER

Unmistakable. Unmissable. With a typical grille as well as a distinctive front and rear bumper design, sharply cut headlamps and optional LED lighting, the FABIA will announce your arrival at every corner.

With its exterior defined by ŠKODA's crystalline design language, the FABIA radiates a fresh, elegant style.The headlamps, grille and front bumper form a harmonic whole, while the edgy contours add vigour and dynamism to the car.