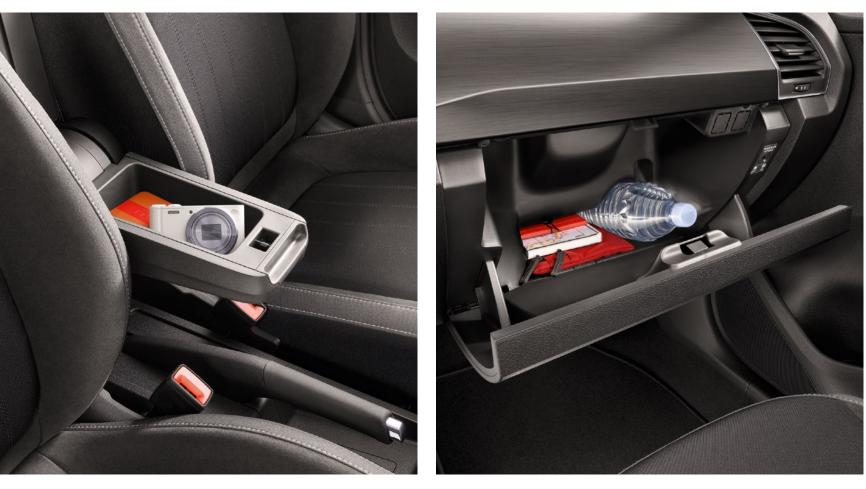

#### FRONT ARMREST COMPARTMENT

The practical storage compartment is housed in the front armrest. You can, for example, store your electronic items safely inside. **GLOVE COMPARTMENT** The closed storage compartment in the dashboard has enough room to fit a 1.0-l bottle.