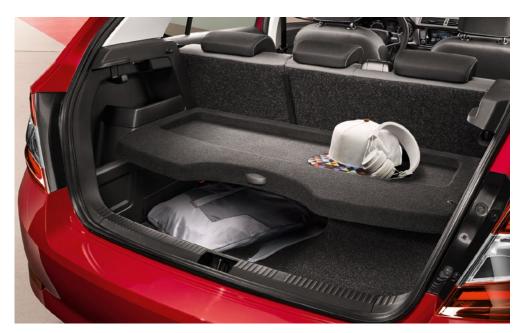

### LOWER POSITION SHELF

The luggage compartment shelf in the hatchback version, when fixed in the lower position, allows you to transport fragile objects, for example.