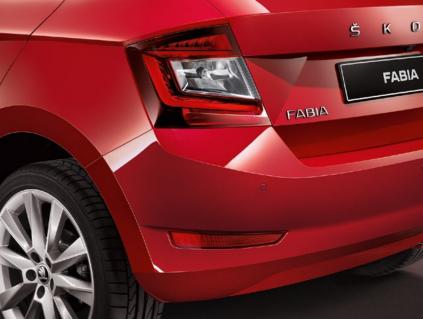

#### **REAR VIEW**

With the unmistakable ŠKODA inscription in the back the car proudly declares its family allegiance. The rear lights penetrate into the side, thus also illuminating the profile. The reflectors integrated in the rear bumper improve the visibility of the car.

#### LED HEADLAMPS

Every FABIA boasts headlamps with eye-catching strips of LEDs for daylight driving. The top-end option is all about LED technology. The LED headlamps also include corner function.

The familiar C-shaped illumination is a typical feature of the ŠKODA brand. In addition, the rear lights can be equipped with LEDs. The reflectors integrated in the rear bumper for better visibility of the car also feature in the FABIA.