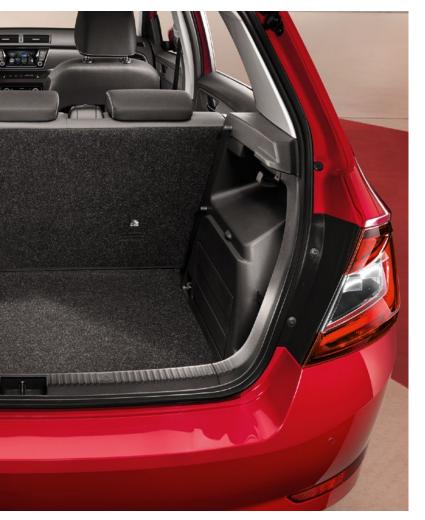

### IF IT FITS YOU, IT FITS IN

The luggage compartment runs some impressive numbers: the hatchback offers 330/1,150 litres and the combi 530/1,395 litres. But it isn't just about volume. It's about how cleverly the space is organised and maximised so your possessions can be transported carefully and securely.

You can use the carpet with the elegant fabric side up when not transporting anything that might make your car dirty, and can easily turn it over to utilise the washable rubber side when required.