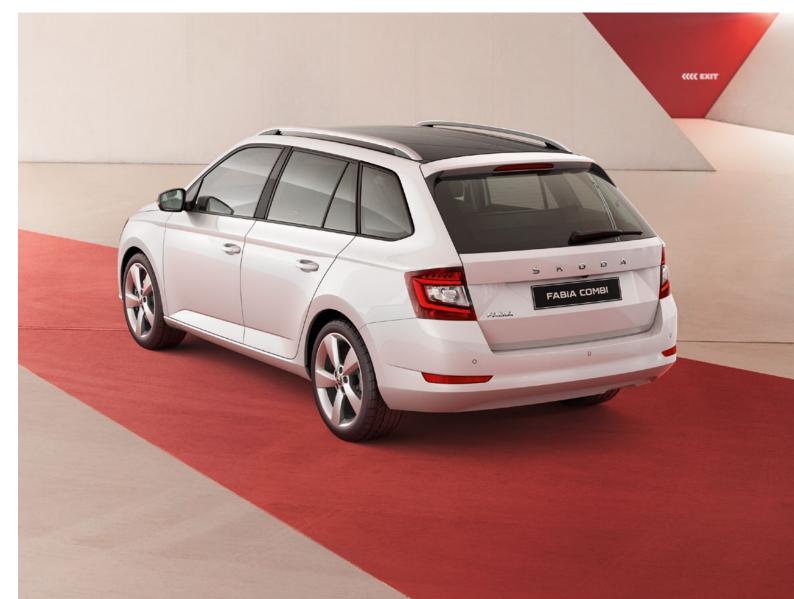

#### COMBI VERSION

If you want to be prepared for everything that life throws at you, look no further than the FABIA COMBI. This compact car with balanced proportions combines space with elegance in a refreshing manner.

#### **REAR VIEW**

With the unmistakable ŠKODA inscription in the back the car proudly declares its family allegiance. The rear lights penetrate into the side, thus also illuminating the profile. The reflectors integrated in the rear bumper improve the visibility of the car.