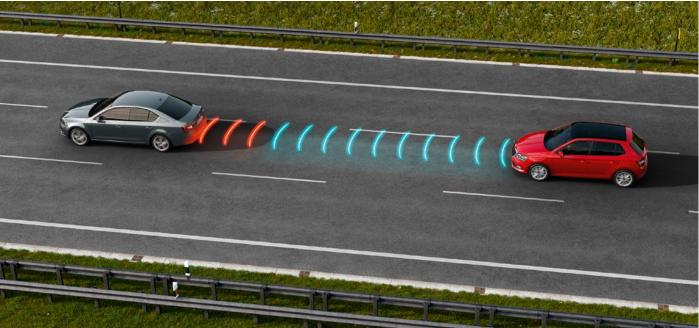

#### FRONT ASSIST

This assistant system, using a radar device in the front bumper, is designed to monitor the distance from the vehicle ahead, including automatic deceleration and braking.

Safety

#### ADAPTIVE CRUISE CONTROL

Using a radar device in the front bumper, the ACC, besides maintaining the preselected speed, maintains a safe distance from vehicles in front of you.