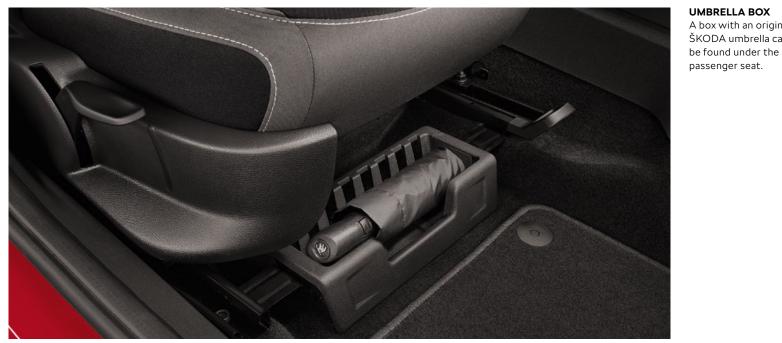

#### **REFLECTIVE VEST HOLDER**

A holder located in the driver's door compartment makes a reflective safety vest immediately within reach if you need it.

UMBRELLA BOX A box with an original ŠKODA umbrella can