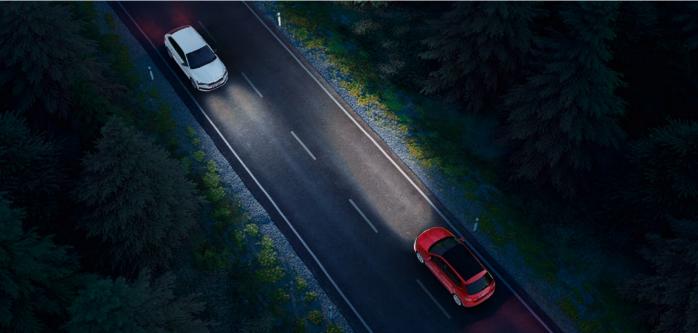

### AUTO LIGHT ASSIST

Your Light Assist will automatically switch to high beam and back, increasing comfort and safety in traffic.