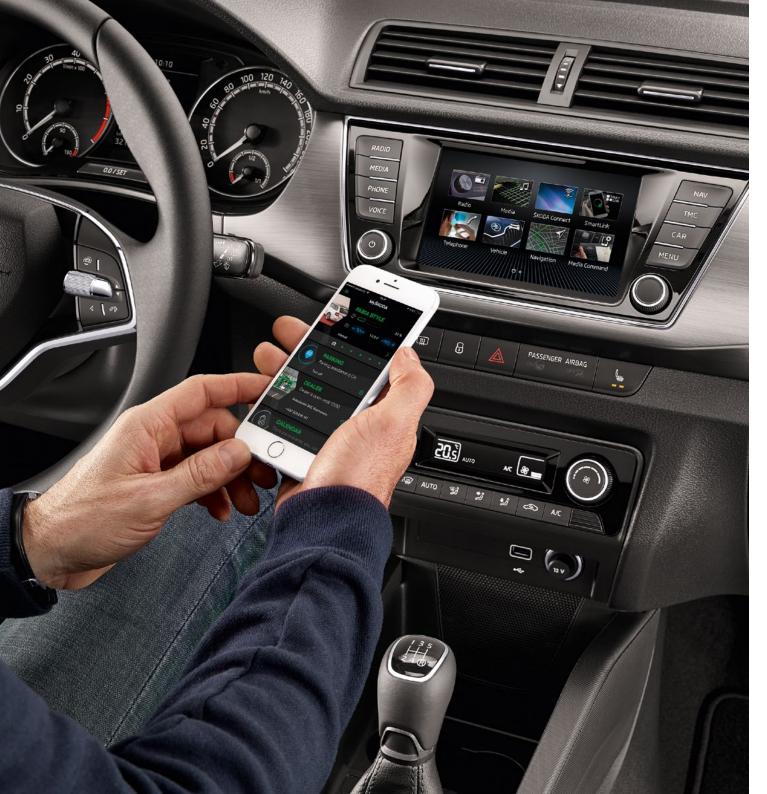

#### SMARTLINK

With the SmartLink system (ŠKODA Connectivity bundle supporting MirrorLink®, Apple CarPlay, Android Auto) the car's infotainment system enables the driver to safely use the phone while driving. Plus, all installed applications that are certified as safe for vehicles are compatible with MirrorLink®, Apple CarPlay or Android Auto.

#### **ŠKODA CONNECT APP**

Have your vehicle always within your reach and enjoy its full control. Download ŠKODA Connect and access all necessary features anytime, whether it's driving data, fuel range, planning a route or even where you last parked. Purchasing all or just some of these service packages will give your car a host new features, encompassing entertainment on the road, care and your safety.