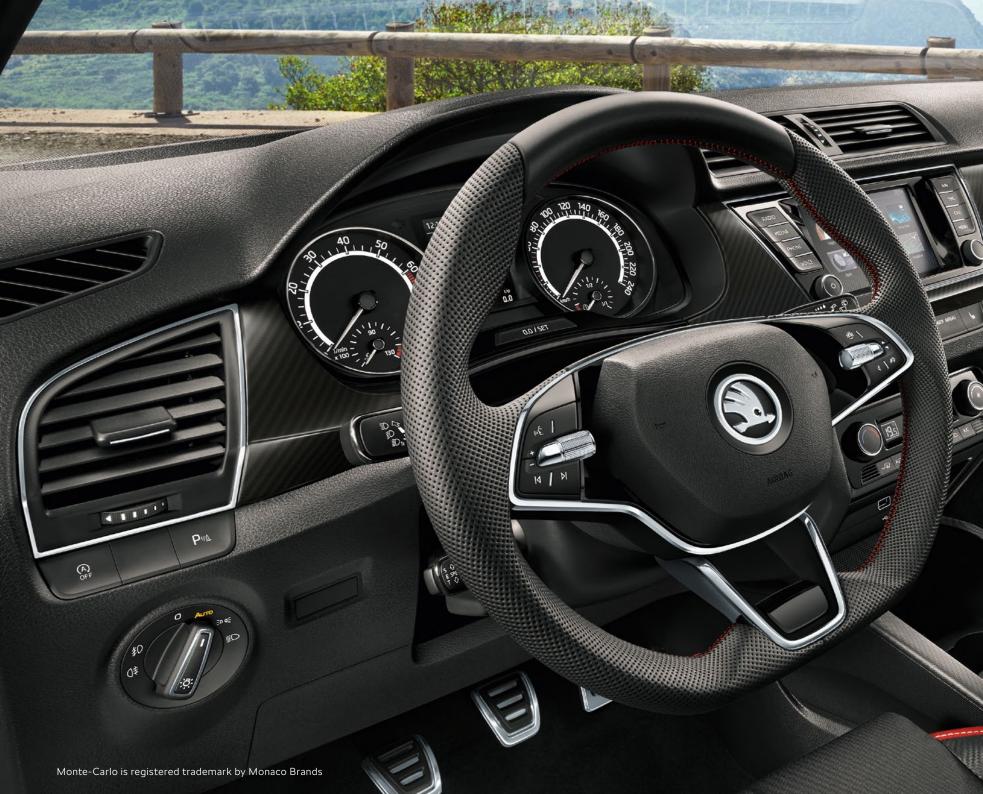

### GET INSIDE YOUR COMFORT ZONE

Whether driving is a daily routine or just a weekend occasion, the FABIA makes your weekdays more pleasant and weekends more fun. State-of-the-art technologies hidden under the sophisticated dashboard will take care of you.

### STEERING WHEEL

The multifunctional leather steering wheel enables you to control the radio and phone.

#### CLIMATRONIC AIR CONDITIONING

The electronic air conditioning will ensure maximum comfort all year round and, thanks to the humidity sensor, will even deal with a steamed-up windscreen.