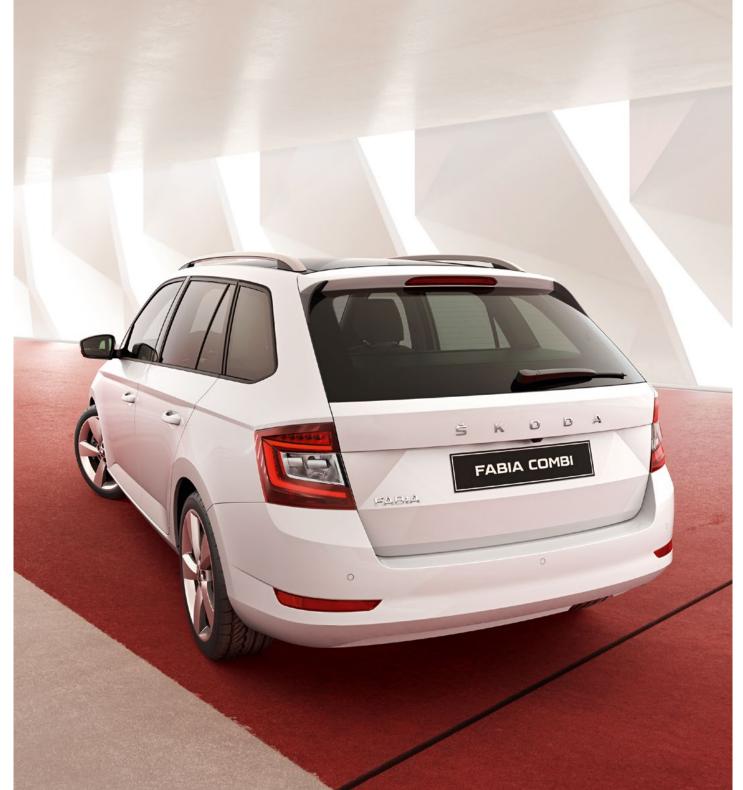

#### COMBI VERSION

If you want to be prepared for everything that life throws at you, look no further than the FABIA COMBI. This compact car with balanced proportions combines space with elegance in a refreshing manner.

#### **REAR VIEW**

With the unmistakable ŠKODA inscription in the back the car proudly declares its family allegiance. The rear lights penetrate into the side, thus also illuminating the profile. The reflectors integrated in the rear bumper improve the visibility of the car.