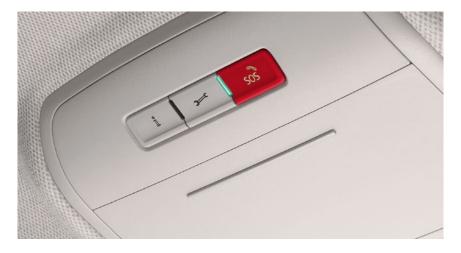

#### eCALL

The SOS call is placed automatically during an emergency where the restraint system has been activated. This emergency system can also be activated manually by pressing the red button on the roof console.