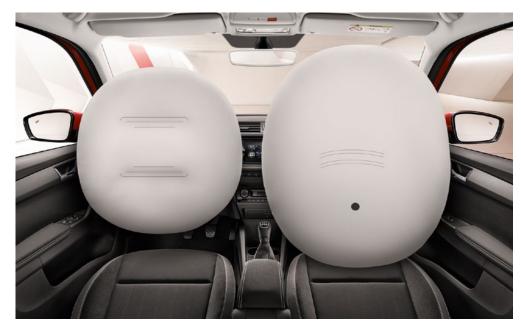

### SAFETY ISN'T OPTIONAL

In extreme situations, where the driver cannot actively affect the outcome, the car's passive safety elements take over – like the airbags. In the FABIA you are protected by six airbags, which come as standard.

#### FRONT AIRBAGS

While the driver airbag is enclosed in the steering wheel, the passenger airbag is located in the dashboard. If needed, this can be deactivated when a child seat is installed on the front seat.