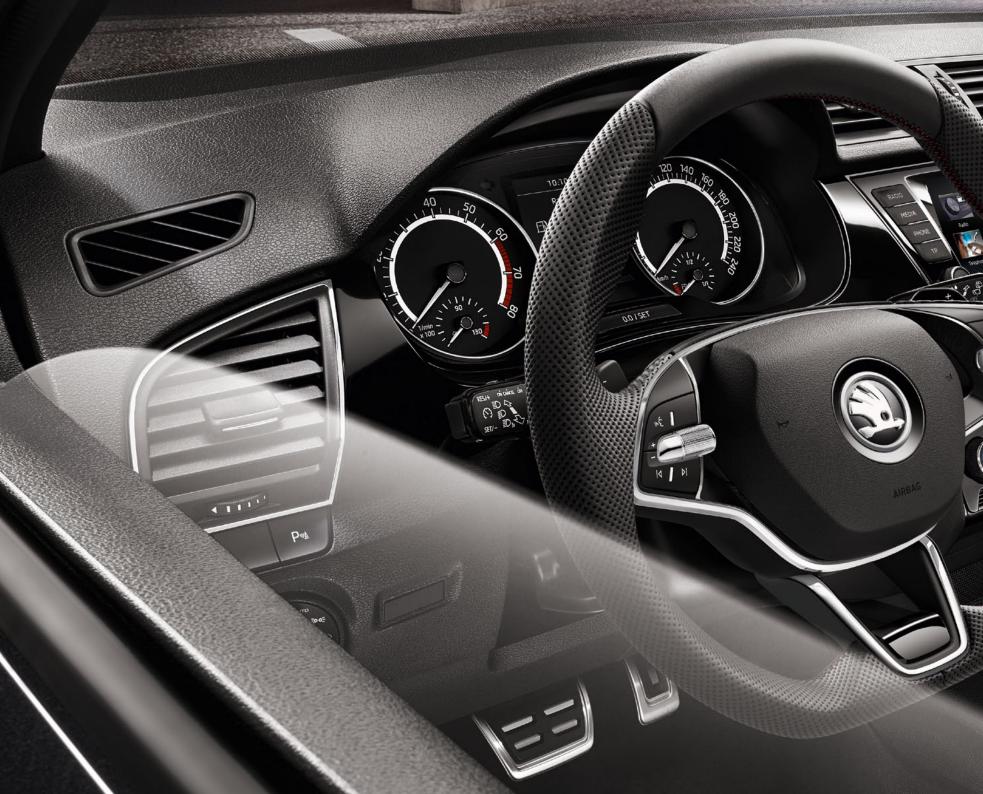

### GET INSIDE YOUR COMFORT ZONE

Whether driving is a daily routine or just a weekend occasion, the FABIA makes your weekdays more pleasant and weekends more fun. State-of-the-art technologies hidden under the sophisticated dashboard will take care of you.

### STEERING WHEEL

The multifunctional leather steering wheel enables you to control the radio and phone.

#### CLIMATRONIC AIR CONDITIONING

The electronic air conditioning will ensure maximum comfort all year round and, thanks to the humidity sensor, will even deal with a steamed-up windscreen.