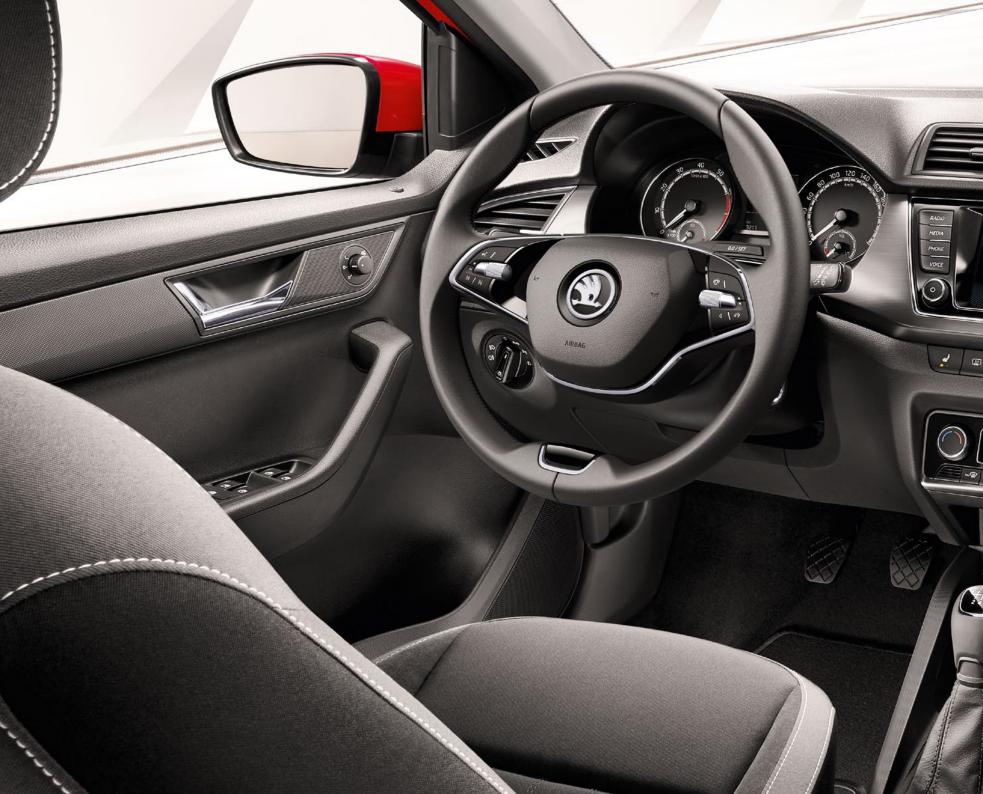

### **STAY SHARP, STAY COMFORTABLE**

Shut out the chaos when you shut the door. The dashboard décors, upholstery options and plenty of refinements ensure you stay comfortable while staying in control.

#### STYLE AND FUNCTIONALITY

The FABIA comes with a wide choice of décor and upholstery with decorative stitching. The stylish details are accompanied with perfect functionality. The dashboard is arranged practically so you can get oriented quickly and easily behind the steering wheel.