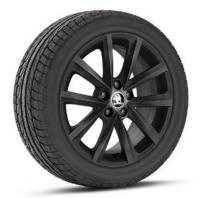

### **COLOURS**

RALLYE GREEN METALLIC

RACE BLUE METALLIC

1 and

MAPLE BROWN METALLIC

TITAN BLUE METALLIC

CRYSTAL BLACK METALLIC

18" VEGA black alloy wheels (for the hatchback only)