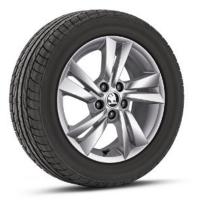

### **COLOURS**

RALLYE GREEN METALLIC

RACE BLUE METALLIC

1 and

MAPLE BROWN METALLIC

TITAN BLUE METALLIC

CRYSTAL BLACK METALLIC

18" VEGA black alloy wheels (for the hatchback only)

17" TORINO black alloy wheels (for the Monte Carlo version)

17" CAMELOT alloy wheels

17" SAVIO alloy wheels

16" VIGO white alloy wheels

16" VIGO black alloy wheels

16" VIGO anthracite alloy wheels

16" VIGO red alloy wheels

### 17" BLADE black alloy wheels

16" ITALIA black alloy wheels (for the Monte Carlo version)

16" ALORE alloy wheels

16" VIGO silver alloy wheels

15" MATONE alloy wheels

15" CYGNUS alloy wheels

15" COSTA hub covers