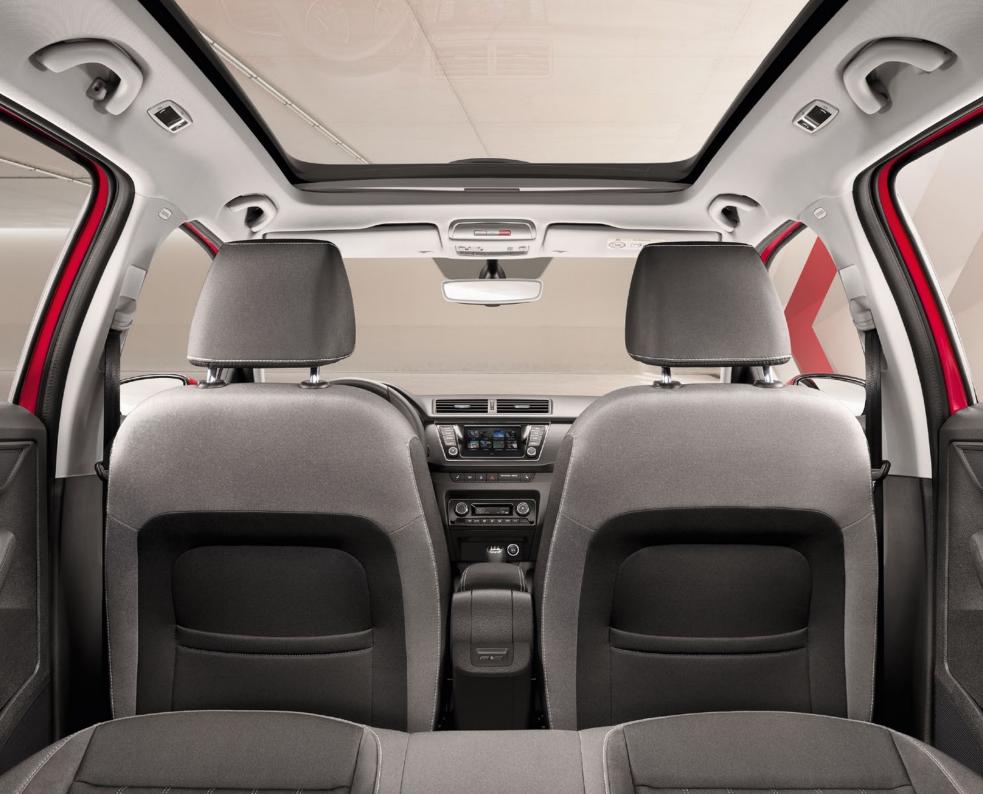

## INTERIOR DESIGN

## FEEL AT HOME WHEREVER YOU ARE

11111

AIREAG

The spacious yet cosy interior features quality materials and precise workmanship wherever you look. It makes this car a lovely place to spend time in.

ш,

PASSENGER AIRBAG

### **STAY SHARP, STAY COMFORTABLE**

Shut out the chaos when you shut the door. The dashboard décors, upholstery options and plenty of refinements ensure you stay comfortable while staying in control.

#### STYLE AND FUNCTIONALITY

The FABIA comes with a wide choice of décor and upholstery with decorative stitching. The stylish details are accompanied with perfect functionality. The dashboard is arranged practically so you can get oriented quickly and easily behind the steering wheel.