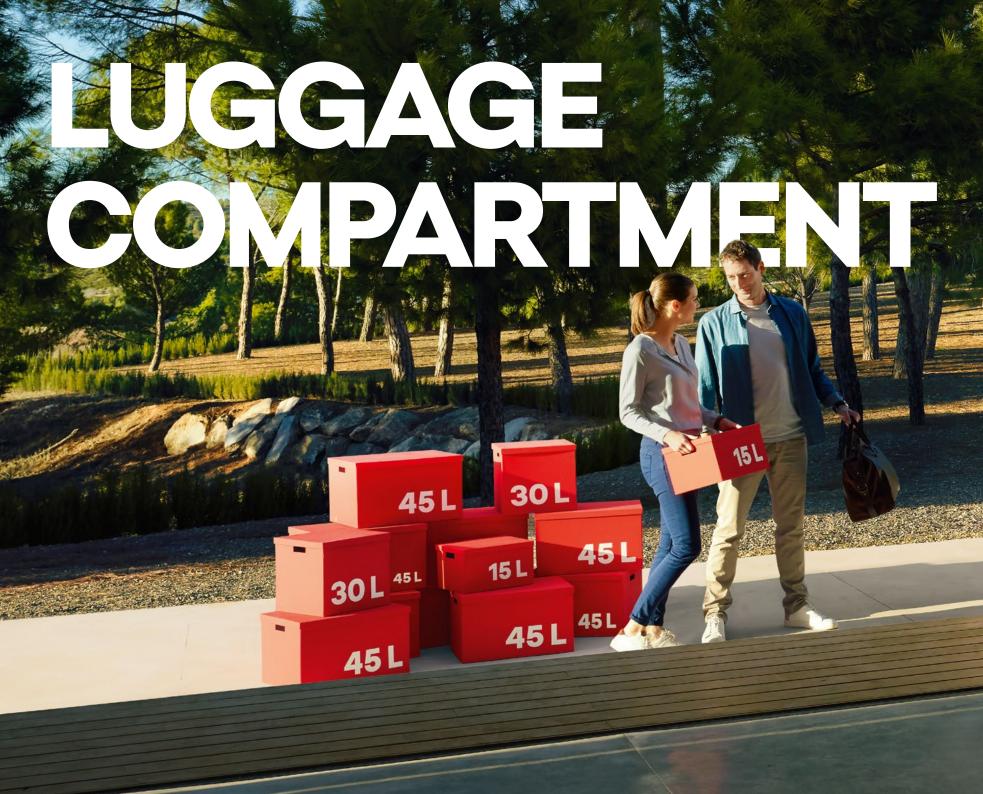

### IF IT FITS YOU, IT FITS IN

The luggage compartment runs some impressive numbers: the hatchback offers 330/1,150 litres and the combi 530/1,395 litres. But it isn't just about volume. It's about how cleverly the space is organised and maximised so your possessions can be transported carefully and securely.