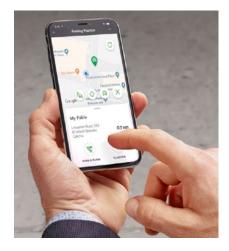

#### PARKING POSITION

Retrieve the exact location of your car in large car parks from anywhere, by displaying the address, time and date of parking on your mobile phone.