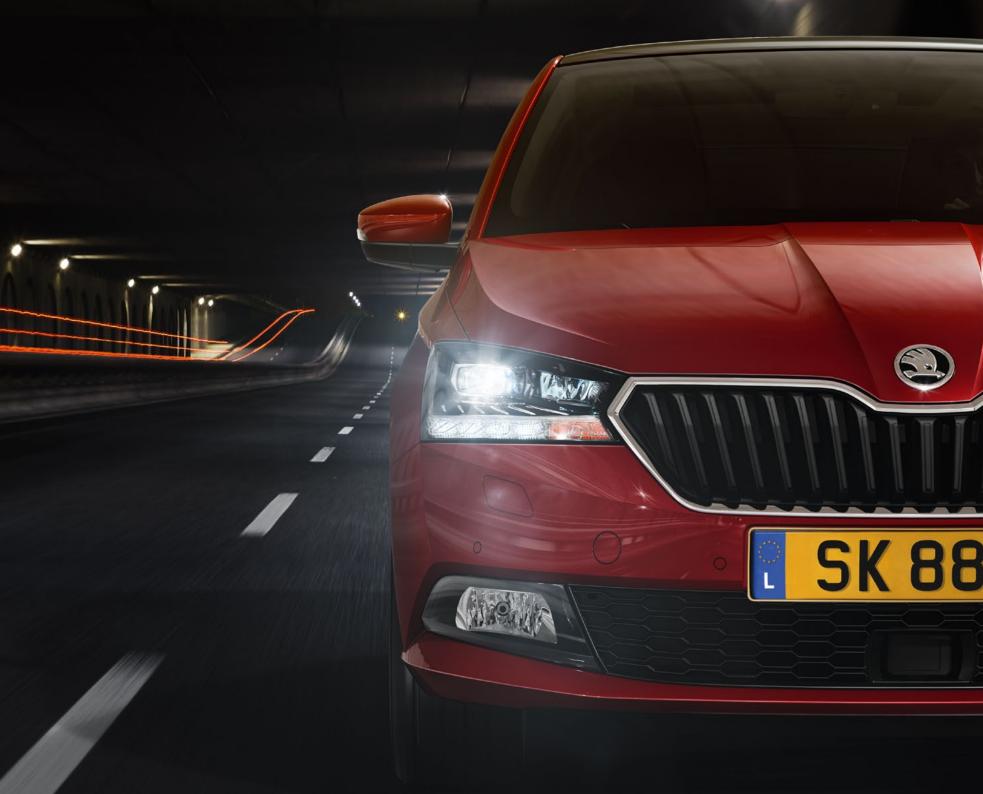

## **GLOW IN THE DARK**

The sophisticated light design improves the emotional expression of the car as well as your safety, turning night journeys into a joy. The **top-end solution** comes with a complete LED system, without compromising on form or function.

#### LED HEADLAMPS

Every FABIA boasts headlamps with eye-catching strips of LEDs for daylight driving. The top-end option is all about LED technology. The LED headlamps also include corner function.

The familiar C-shaped illumination is a typical feature of the ŠKODA brand. In addition, the rear lights can be equipped with LEDs. The reflectors integrated in the rear bumper for better visibility of the car also feature in the FABIA.