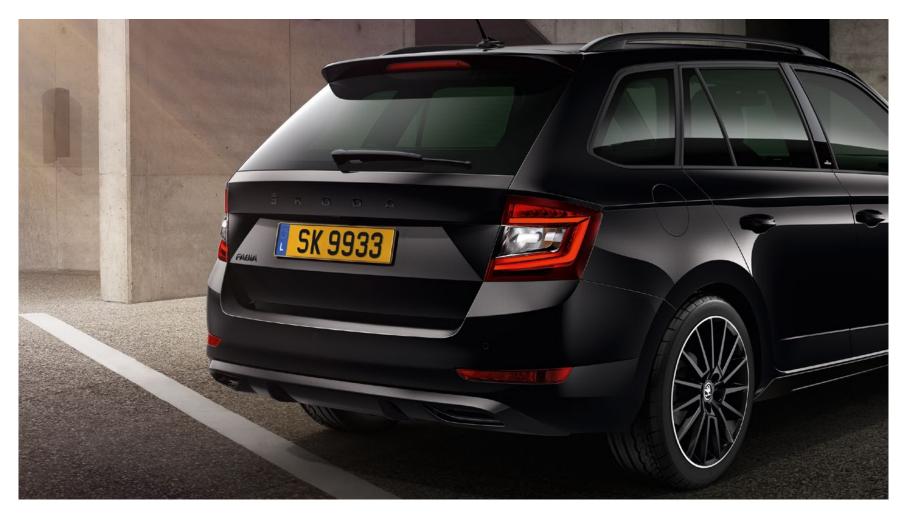

## BLACK EDITION

### BLACK IS THE NEW BLACK

MACH

Nothing says classy like something, or someone, draped in black. The FABIA BLACK EDITION not only embraces this striking colour – it makes it truly its own. The dark yet delicious theme continues inside. The car comes with multifunctional sports steering wheel in black perforated leather, Piano Black décor and black ceiling. The interior also features sports front seats and red stitching.

### MYSTERY HAS ITS OWN COLOUR

Whether it's the sleek roof spoiler, the Black Edition original logo or the equally enigmatic wheels, the FABIA BLACK EDITION shows off its style without ever showing off.

### STYLE AND FUNCTIONALITY

Both hatchback and combi versions feature the aerodynamically designed roof spoiler and sports chassis. The sporty look of the car is underlined by the 17" Torino alloy wheels.