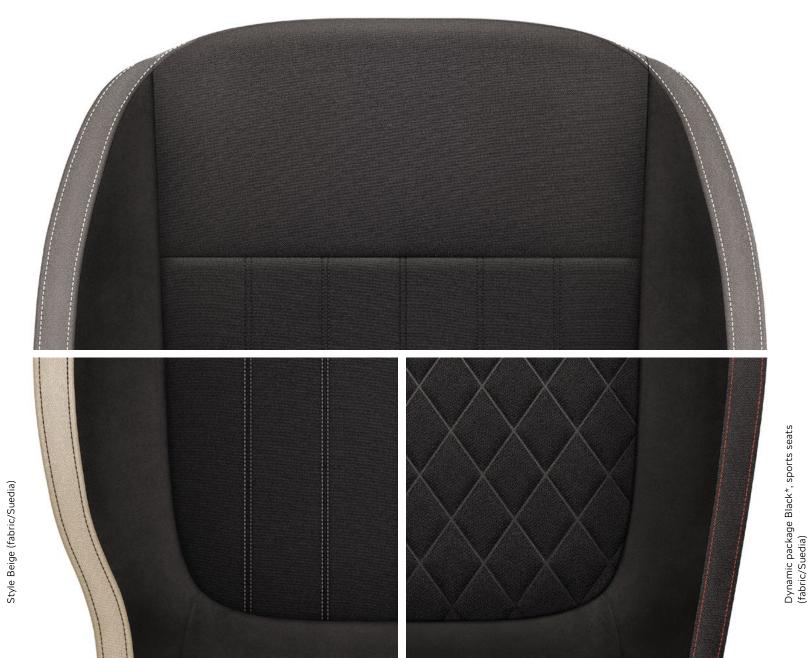

### **STYLE**

The standard equipment of the Style version includes the small leather package (containing steering wheel, gear stick knob and handbrake handle), Swing radio, Easy Start, air conditioning, height-adjustable driver and passenger seats, front armrest, remote-control central locking, plus more.

**STYLE BEIGE INTERIOR** Piano Black décor Fabric upholstery/Suedia

**STYLE BLACK INTERIOR** Dark Brushed décor Fabric upholstery/Suedia

### DYNAMIC PACKAGE

The exclusive sports seats in a special design, multifunctional sports steering wheel, door panelling with red stitching, black ceiling, pedal covers in alloy design and sports chassis underline the dynamic character of your car. The Dynamic package is available for the Ambition and Style versions as extra equipment.