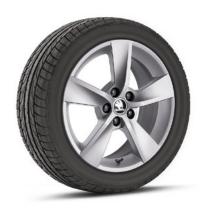

### **COLOURS**

RALLYE GREEN METALLIC

RACE BLUE METALLIC

1 and

MAPLE BROWN METALLIC

TITAN BLUE METALLIC

CRYSTAL BLACK METALLIC

18" VEGA black alloy wheels (for the hatchback only)

17" TORINO black alloy wheels (for the Monte Carlo version)

17" CAMELOT alloy wheels

17" SAVIO alloy wheels

16" VIGO white alloy wheels

16" VIGO black alloy wheels

16" VIGO anthracite alloy wheels

16" VIGO red alloy wheels

### 17" BLADE black alloy wheels

16" ITALIA black alloy wheels (for the Monte Carlo version)

16" ALORE alloy wheels

16" VIGO silver alloy wheels

15" MATONE alloy wheels

15" CYGNUS alloy wheels

15" COSTA hub covers