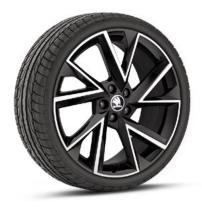

### **COLOURS**

RALLYE GREEN METALLIC

RACE BLUE METALLIC

1 and

MAPLE BROWN METALLIC

TITAN BLUE METALLIC

CRYSTAL BLACK METALLIC

18" VEGA black alloy wheels (for the hatchback only)