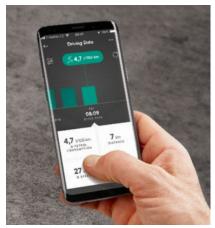

#### DRIVING DATA

Information about your journey, such as average consumption, average speed, distance and journey time, is stored. You can display your personal driving data and have an overview of all your trips.