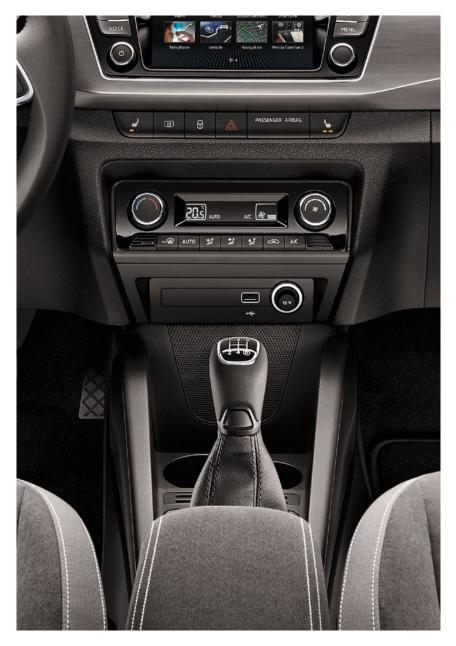

#### **USB SLOTS IN THE REAR** On the rear part of the front armrest you can find

two USB slots enabling mobile phone charging.

#### FRONT ARMREST COMPARTMENT

The practical storage compartment is housed in the front armrest. You can, for example, store your electronic items safely inside. **GLOVE COMPARTMENT** The closed storage compartment in the dashboard has enough room to fit a 1.0-l bottle.

#### CENTRE CONSOLE

The centre console offers dual drink holders as well as a place for small items you want to keep close at hand. The lighting for the centre console will make the interior more cosy.

### STEERING WHEEL

The multifunctional leather steering wheel enables you to control the radio and phone.

#### CLIMATRONIC AIR CONDITIONING

The electronic air conditioning will ensure maximum comfort all year round and, thanks to the humidity sensor, will even deal with a steamed-up windscreen.