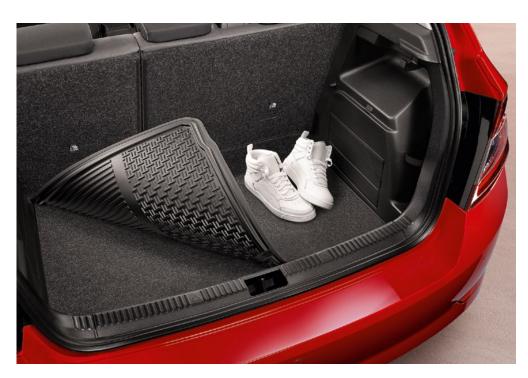

You can use the carpet with the elegant fabric side up when not transporting anything that might make your car dirty, and can easily turn it over to utilise the washable rubber side when required.