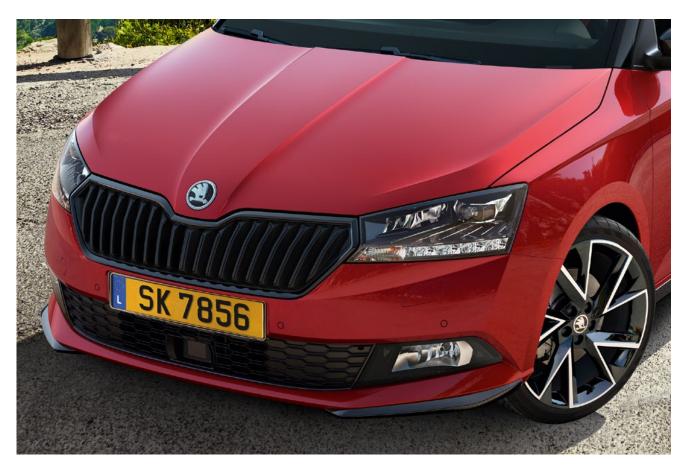

### INSTANT CONVERSATION STARTER

Unmistakable. Unmissable. With a typical grille as well as a distinctive front and rear bumper design, sharply cut headlamps and optional LED lighting, the FABIA will announce your arrival at every corner.

With its exterior defined by ŠKODA's crystalline design language, the FABIA radiates a fresh, elegant style.The headlamps, grille and front bumper form a harmonic whole, while the edgy contours add vigour and dynamism to the car.

#### HEADLAMP AND FOG LAMP DESIGN

ŠKODA's crystalline design language truly influences the car's lighting. Headlamps and fog lamps are angular. Moreover, the headlamps include integrated crystalline decorative features referring to the beauty of Bohemian cut glass.