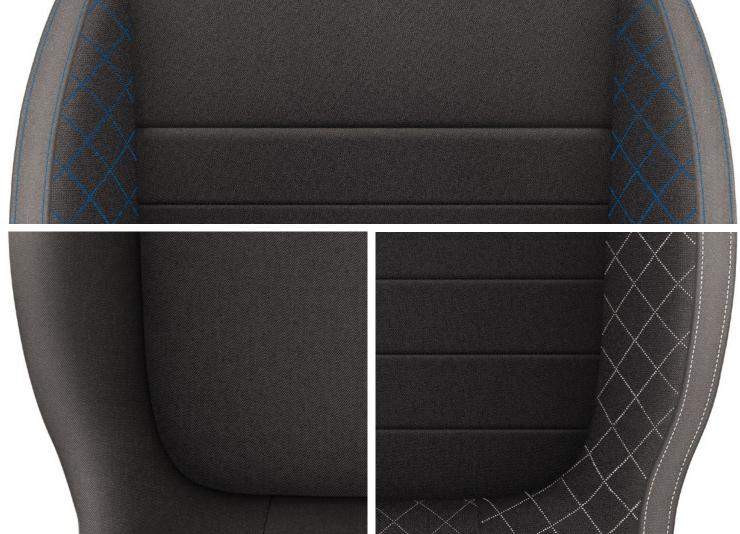

### DYNAMIC PACKAGE

The exclusive sports seats in a special design, multifunctional sports steering wheel, door panelling with red stitching, black ceiling, pedal covers in alloy design and sports chassis underline the dynamic character of your car. The Dynamic package is available for the Ambition and Style versions as extra equipment.

**DYNAMIC BLACK INTERIOR** Cherry Red décor Fabric upholstery/Suedia

**DYNAMIC BLACK INTERIOR** Cherry Red décor Fabric upholstery/Suedia

**DYNAMIC BLACK INTERIOR** Dark Brushed décor Fabric upholstery/Suedia