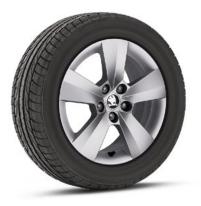

### **COLOURS**

RALLYE GREEN METALLIC

RACE BLUE METALLIC

1 and

MAPLE BROWN METALLIC

TITAN BLUE METALLIC

CRYSTAL BLACK METALLIC

18" VEGA black alloy wheels (for the hatchback only)

17" TORINO black alloy wheels (for the Monte Carlo version)

17" CAMELOT alloy wheels

17" SAVIO alloy wheels

16" VIGO white alloy wheels

16" VIGO black alloy wheels

16" VIGO anthracite alloy wheels

16" VIGO red alloy wheels

### 17" BLADE black alloy wheels

16" ITALIA black alloy wheels (for the Monte Carlo version)

16" ALORE alloy wheels

16" VIGO silver alloy wheels

15" MATONE alloy wheels

15" CYGNUS alloy wheels

15" COSTA hub covers