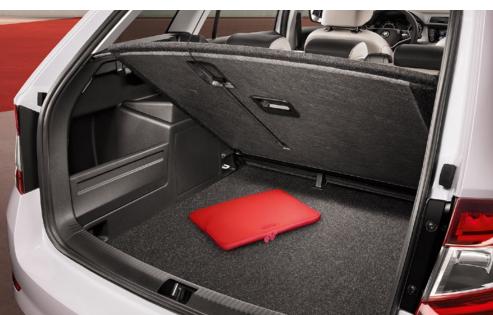

### LOWER POSITION SHELF

The luggage compartment shelf in the hatchback version, when fixed in the lower position, allows you to transport fragile objects, for example.