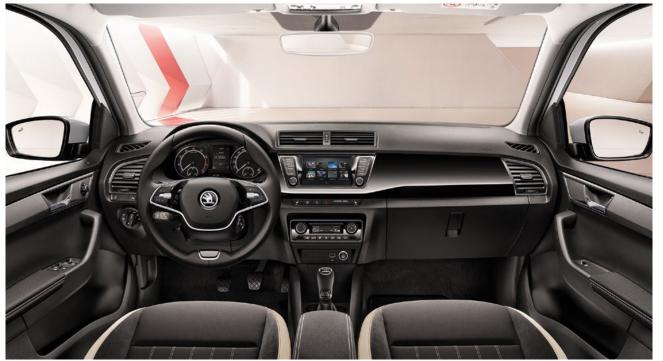

### GET INSIDE YOUR COMFORT ZONE

Whether driving is a daily routine or just a weekend occasion, the FABIA makes your weekdays more pleasant and weekends more fun. State-of-the-art technologies hidden under the sophisticated dashboard will take care of you.

### STEERING WHEEL

The multifunctional leather steering wheel enables you to control the radio and phone.

#### CLIMATRONIC AIR CONDITIONING

The electronic air conditioning will ensure maximum comfort all year round and, thanks to the humidity sensor, will even deal with a steamed-up windscreen.

#### LIGHT AND RAIN ASSIST

Your drive will be safer and more pleasant as the Light and Rain Assist can automatically turn the lights and wipers on and off. It also includes Tunnel Light, Coming Home and Leaving Home function.

#### ELECTRICALLY-ADJUSTABLE WINDOWS

The controls of the front and rear windows are conveniently located in the door panelling. Thanks to the up/down function a single button can be used for every window.