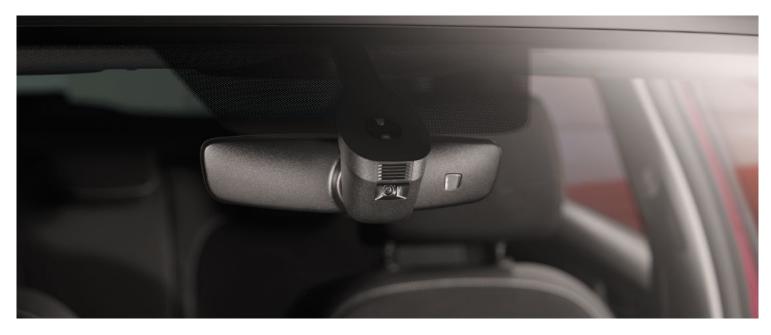

#### **REAR-VIEW CAMERA**

Your car can also be equipped with a rear-view camera located on the handle of the 5th door. It monitors the space behind the car and indicates the driving lanes, based on the vehicle width.