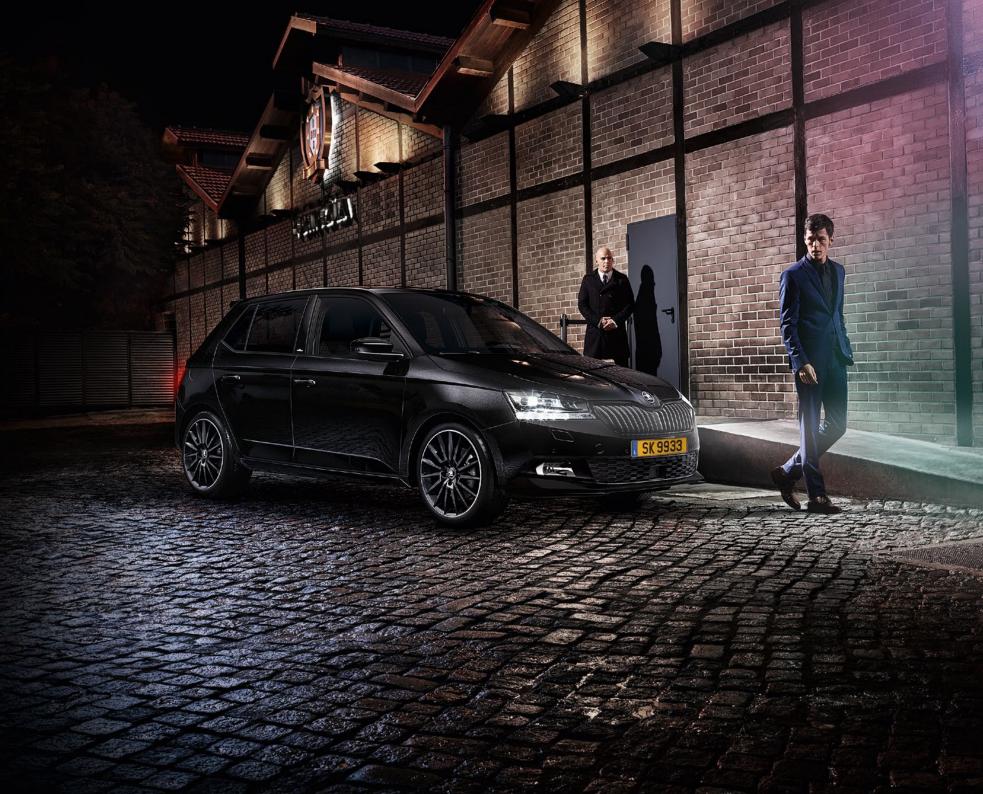

## BLACK EDITION

### BLACK IS THE NEW BLACK

MACH

Nothing says classy like something, or someone, draped in black. The FABIA BLACK EDITION not only embraces this striking colour – it makes it truly its own. The dark yet delicious theme continues inside. The car comes with multifunctional sports steering wheel in black perforated leather, Piano Black décor and black ceiling. The interior also features sports front seats and red stitching.

### MYSTERY HAS ITS OWN COLOUR

Whether it's the sleek roof spoiler, the Black Edition original logo or the equally enigmatic wheels, the FABIA BLACK EDITION shows off its style without ever showing off.

### STYLE AND FUNCTIONALITY

Both hatchback and combi versions feature the aerodynamically designed roof spoiler and sports chassis. The sporty look of the car is underlined by the 17" Torino alloy wheels.

LOGO Confirm your driver status with the Black Edition logo on the B-columns.

### MAGIC BLACK

The car is available exclusively in metallic Magic Black. Naturally, the front grille frame also comes in black.