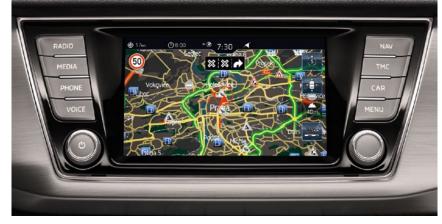

#### AMUNDSEN

The Amundsen navigation system, controlled via a 6.5" touch-screen display, offers many functions of a top radio. The WLAN hotspot comes as standard. The SmartLink system is optional.

#### **ONLINE TRAFFIC INFORMATION**

Always take the best route: up-to-date information gives you a perfect overview of every trip. It also enables you to react to new developments, such as roadworks, accidents and traffic jams.