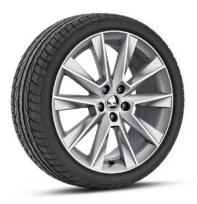

17" TORINO black alloy wheels (for the Monte Carlo version)

17" CAMELOT alloy wheels

17" SAVIO alloy wheels

16" VIGO white alloy wheels

16" VIGO black alloy wheels

16" VIGO anthracite alloy wheels

16" VIGO red alloy wheels