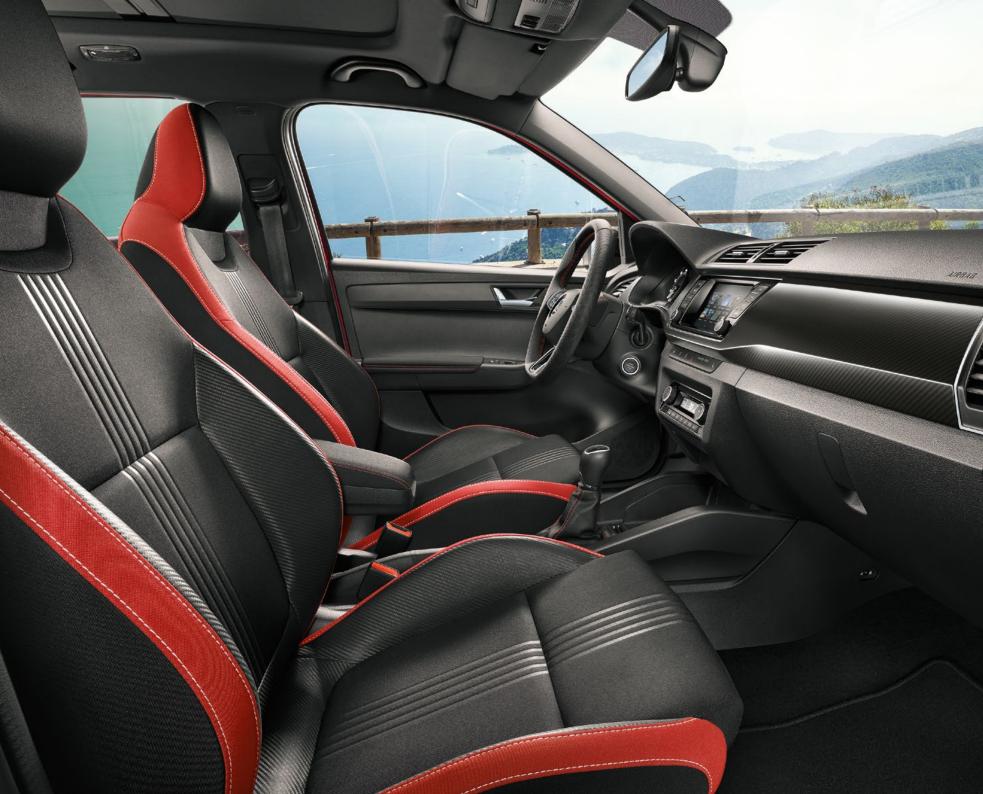

#### **INTERIOR DESIGN**

The Monte Carlo version features sports steering wheel in black perforated leather, front sports seats, specific fabric upholstery in a combination of red/black, black pillars and black ceiling. The interior is also decorated with red stitching and Carbon or optional Cherry Red décor.

### BLACK IS THE NEW BLACK

MACH

Nothing says classy like something, or someone, draped in black. The FABIA BLACK EDITION not only embraces this striking colour – it makes it truly its own. The dark yet delicious theme continues inside. The car comes with multifunctional sports steering wheel in black perforated leather, Piano Black décor and black ceiling. The interior also features sports front seats and red stitching.