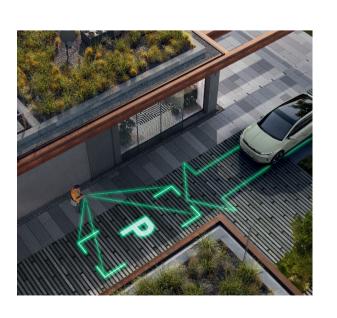

### Assist systems

- Travel Assist 2.6 (incl. Traffic Jam Assist and Emergency Assist)
- Intelligent Park Assist incl. Trained Parking, Remote Parking and Remote Trained Parking
- Side Assist