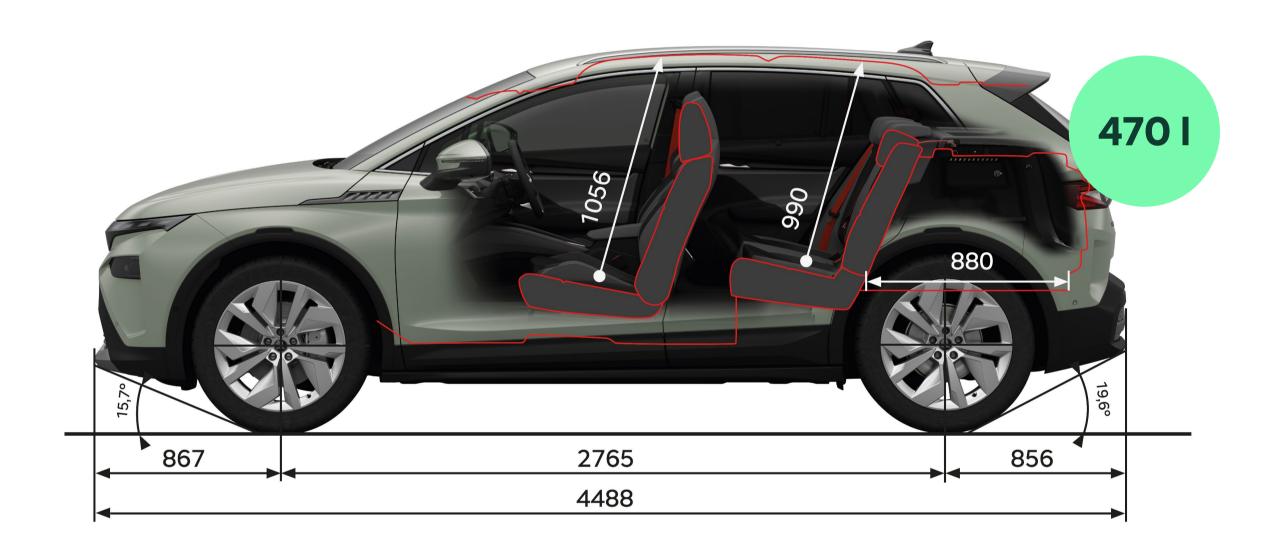

y
- 5" Digital Cockpit
- 13" Infotainment with navigation and voice control



## More light

- LED Matrix beam headlights
- LED rear lights with dynamic indicators
- Cornering light and poor weather light
- Two Welcome and Goodbye effects



### Assist systems

- Travel Assist 2.6 (incl. Traffic Jam Assist and Emergency Assist)
- Intelligent Park Assist incl. Trained Parking, Remote Parking and Remote Trained Parking
- Side Assist



## Connectivity

- Digital voice assistant Laura (online, ChatGPT based)
- SmartLink
- WLAN (Wi-Fi) and hotspot
- Online Personalization

# **Special versions**



**Sportline** 

- 20"–21" alloy wheels
- Sportline-badged sports steering wheel
- Black interior, incl. black ceiling
- Front sports seats with integrated head restraints

## **Dimensions**









# **Highlights**



- Parcel shelf intermediate position
- Phone Box with wireless charging (up to 15 W) and ventilation for one phone and storage space for a second phone
- Universal Charger up to 11 kW AC charging almost anywhere
- Charging cable tidy under the parcel shelf
- Fast charging USB-C ports (up to 45 W)

- Prioritise different parameters comfort, energy economy or driving dynamics
  Traction mode, designed for slippery
- Traction mode, designed for slippery or unpaved surfaces, available with all-wheel drive (85x version)
- Mode customisation possible through the Individual mode





- Remotely start or stop charging, set charge level limits and control the cable lock
- Preconditioning for set departure time, heating of the seats, the steering wheel and the windows
- Automat