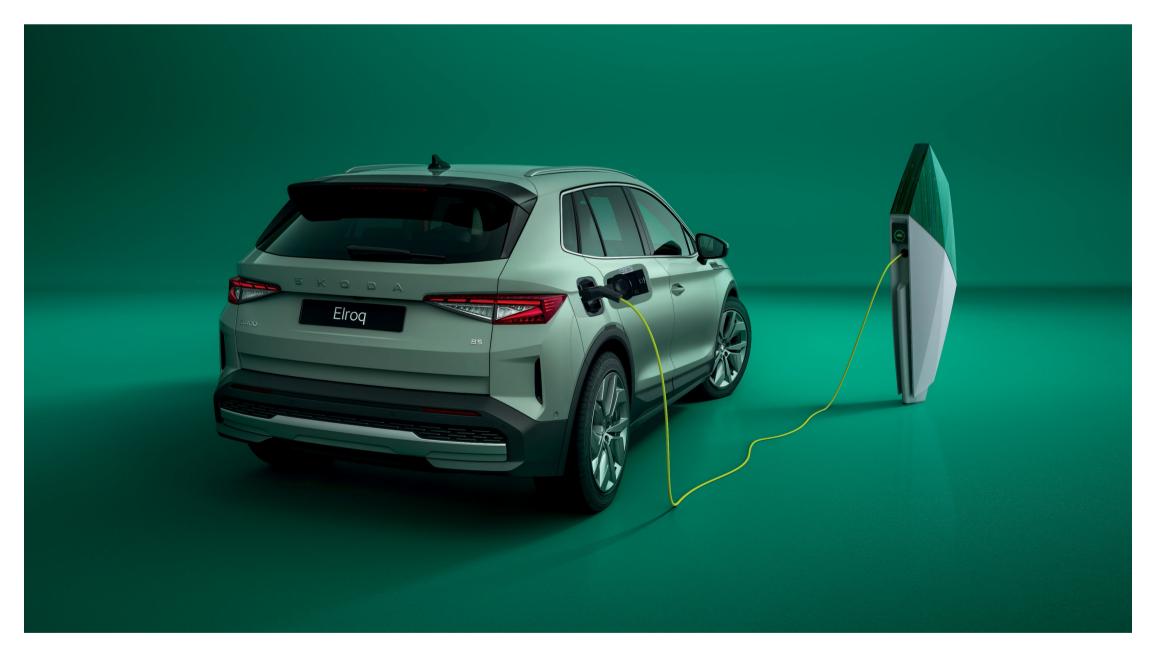

### MEB platform & super-fast charging

- Rear-wheel drive (60, 85 versions) or all-wheel drive (85x version)
- Range up to 581 km
- Optimised preheating feature contributes to a DC charging time of 24 minutes
- DC charging power up to 175 kW
- New software and hardware to increase efficiency and reduce energy consumption
- Heat pump for effective heating and battery thermal management
- Excellent aerodynamics (c<sub>w</sub> from 0.26)
- With three different battery sizes from 63 to 82 kWh

- Remotely start or stop charging, set charge level limits and control the cable lock
- Preconditioning for set departure time, heating of the seats, the steering wheel and the windows
- Automatic authorisation at public charging stations via Plug & Charge