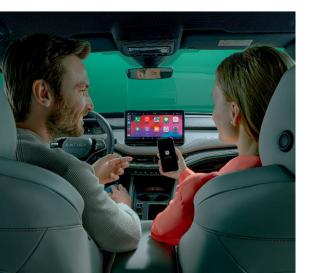

### More digital

- Augmented-reality head-up display
- 5" Digital Cockpit
- 13" Infotainment with navigation and voice control

## Connectivity

- Digital voice assistant Laura (online, ChatGPT based)
- SmartLink
- WLAN (Wi-Fi) and hotspot
- Online Personalization