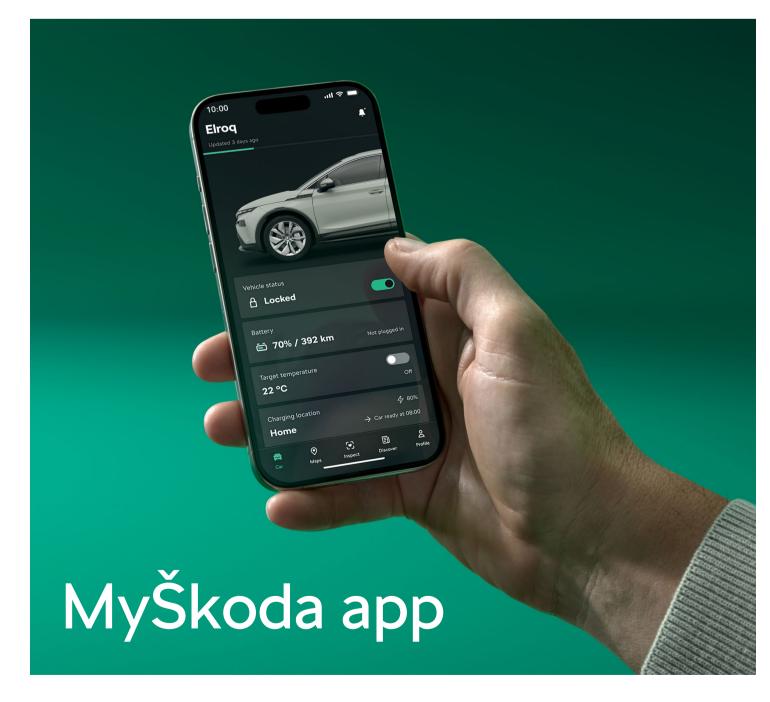

- Remotely start or stop charging, set charge level limits and control the cable lock
- Preconditioning for set departure time, heating of the seats, the steering wheel and the windows
- Automatic authorisation at public charging stations via Plug & Charge