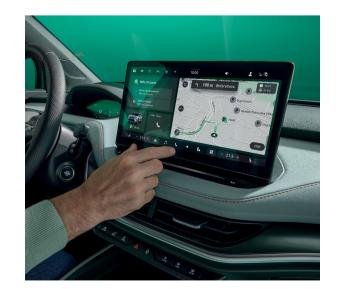

### More digital

- Augmented-reality head-up display
- 5" Digital Cockpit
- 13" Infotainment with navigation and voice control