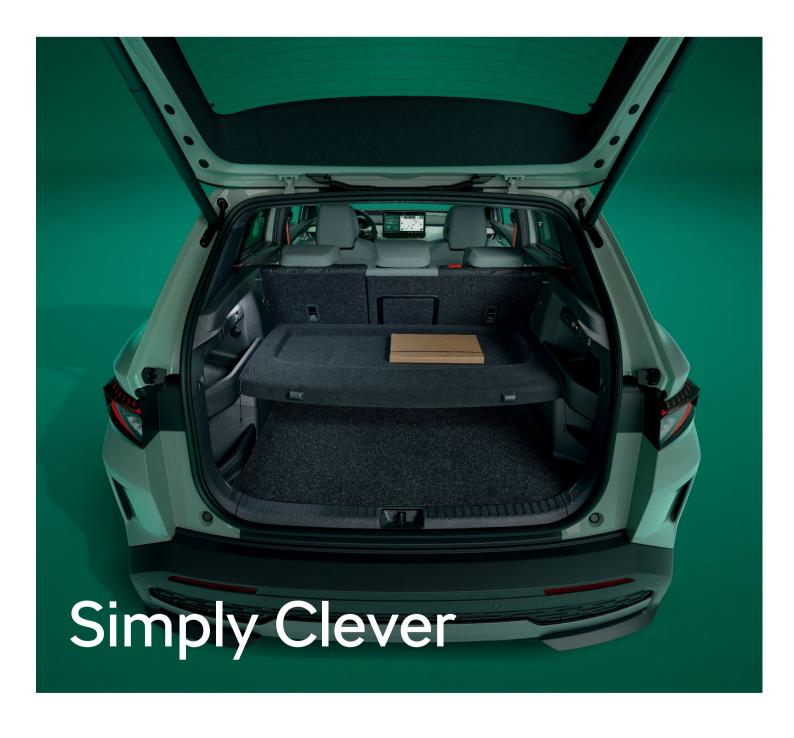

# **Highlights**

- Parcel shelf intermediate position
- Phone Box with wireless charging (up to 15 W) and ventilation for one phone and storage space for a second phone
- Universal Charger up to 11 kW AC charging almost anywhere
- Charging cable tidy under the parcel shelf
- Fast charging USB-C ports (up to 45 W)