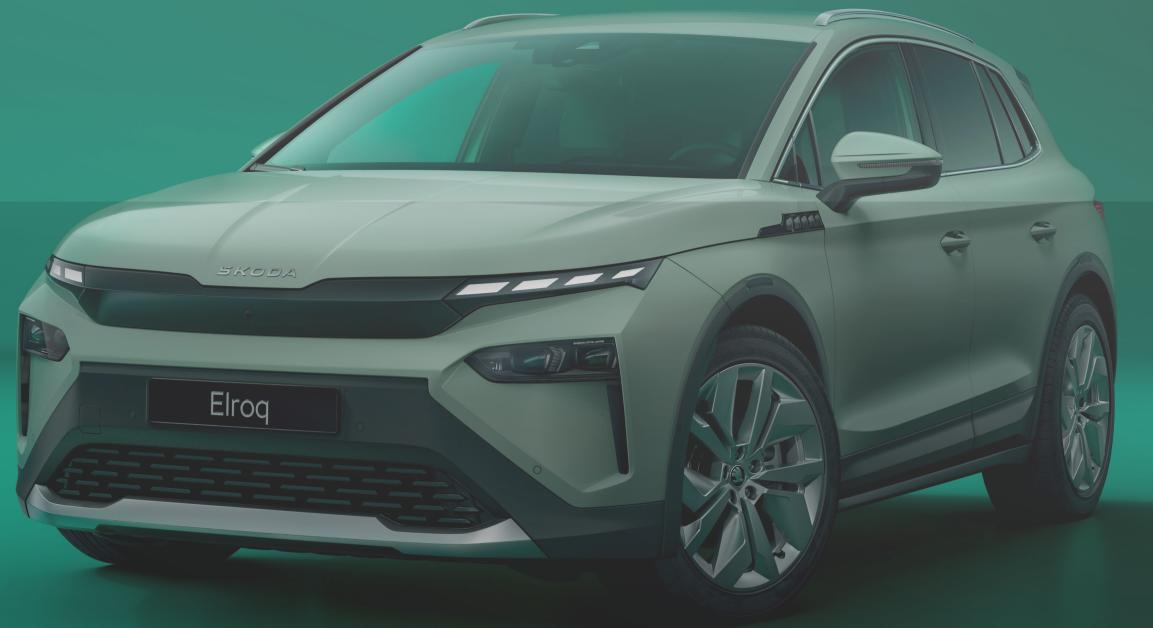

### MEB platform & super-fast charging

- Rear-wheel drive (60, 85 versions) or all-wheel drive (85x version)
- Range up to 581 km
- Optimised preheating feature contributes to a DC charging time of 24 minutes
- DC charging power up to 175 kW
- New software and hardware to increase efficiency and reduce energy consumption
- Heat pump for effective heating and battery thermal management
- Excellent aerodynamics (c<sub>w</sub> from 0.26)
- With three different battery sizes from 63 to 82 kWh

## More light

- LED Matrix beam headlights
- LED rear lights with dynamic indicators
- Cornering light and poor weather light
- Two Welcome and Goodbye effects