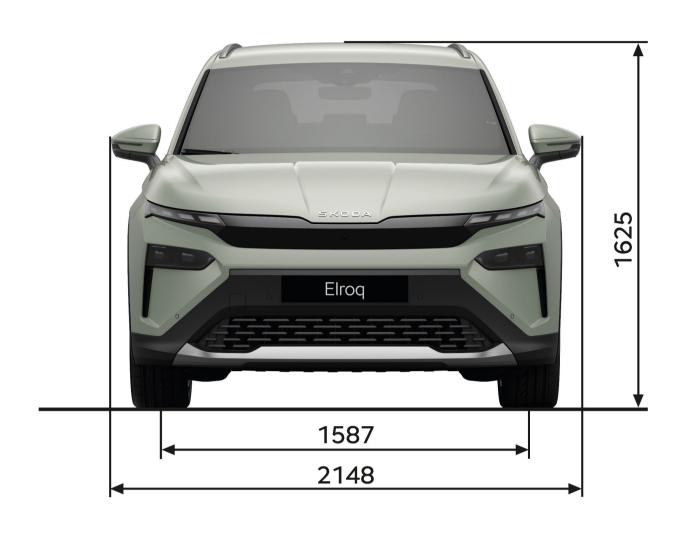

display
- 5" Digital Cockpit
- 13" Infotainment with navigation and voice control



## More light

- LED Matrix beam headlights
- LED rear lights with dynamic indicators
- Cornering light and poor weather light
- Two Welcome and Goodbye effects



### Assist systems

- Travel Assist 2.6 (incl. Traffic Jam Assist and Emergency Assist)
- Intelligent Park Assist incl. Trained Parking, Remote Parking and Remote Trained Parking
- Side Assist



## Connectivity

- Digital voice assistant Laura (online, ChatGPT based)
- SmartLink
- WLAN (Wi-Fi) and hotspot
- Online Personalization

# **Special versions**



**Sportline** 

- 20"–21" alloy wheels
- Sportline-badged sports steering wheel
- Black interior, incl. black ceiling
- Front sports seats with integrated head restraints

## **Dimensions**









# **Highlights**



- Parcel shelf intermediate position
- Phone Box with wireless charging (up to 15 W) and ventilation for one phone and storage space for a second phone
- Universal Charger up to 11 kW AC charging almost anywhere
- Charging cable tidy under the parcel shelf
- Fast charging USB-C ports (up to 45 W)

- Prioritise different parameters comfort, energy economy or driving dynamics
  Traction mode, designed for slippery
- Traction mode, designed for slippery or unpaved surfaces, available with all-wheel drive (85x version)
- Mode customisation possible through the Individual mode





- Remotely start or stop charging, set charge level limits and control the cable lock
- Preconditioning for set departure time, heating of the seats, the steering wheel and the windows
- A