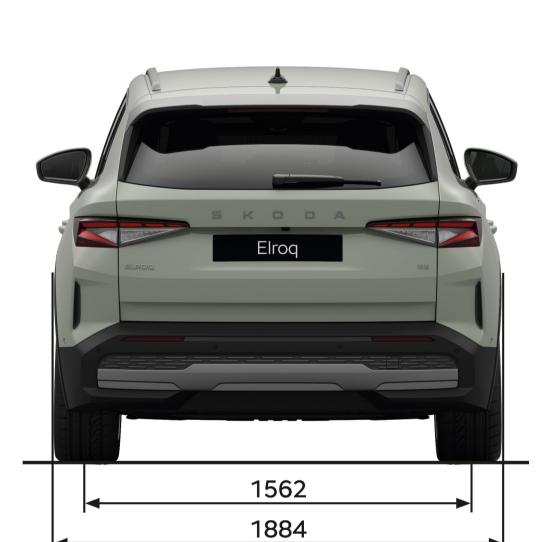

splay
- 5" Digital Cockpit
- 13" Infotainment with navigation and voice control



## More light

- LED Matrix beam headlights
- LED rear lights with dynamic indicators
- Cornering light and poor weather light
- Two Welcome and Goodbye effects



### Assist systems

- Travel Assist 2.6 (incl. Traffic Jam Assist and Emergency Assist)
- Intelligent Park Assist incl. Trained Parking, Remote Parking and Remote Trained Parking
- Side Assist



## Connectivity

- Digital voice assistant Laura (online, ChatGPT based)
- SmartLink
- WLAN (Wi-Fi) and hotspot
- Online Personalization

# **Special versions**



**Sportline** 

- 20"–21" alloy wheels
- Sportline-badged sports steering wheel
- Black interior, incl. black ceiling
- Front sports seats with integrated head restraints

## **Dimensions**









# **Highlights**



- Parcel shelf intermediate position
- Phone Box with wireless charging (up to 15 W) and ventilation for one phone and storage space for a second phone
- Universal Charger up to 11 kW AC charging almost anywhere
- Charging cable tidy under the parcel shelf
- Fast charging USB-C ports (up to 45 W)

- Prioritise different parameters comfort, energy economy or driving dynamics
  Traction mode, designed for slippery
- Traction mode, designed for slippery or unpaved surfaces, available with all-wheel drive (85x version)
- Mode customisation possible through the Individual mode





- Remotely start or stop charging, set charge level limits and control the cable lock
- Preconditioning for set departure time, heating of the seats, the steering wheel and the windows
- Aut