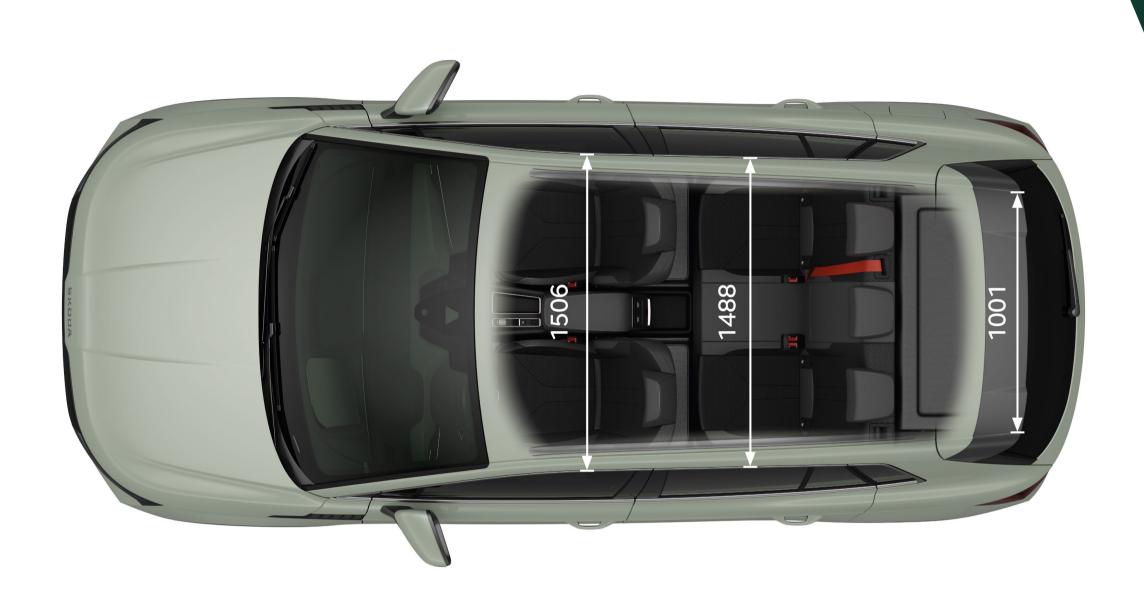

lay
- 5" Digital Cockpit
- 13" Infotainment with navigation and voice control



## More light

- LED Matrix beam headlights
- LED rear lights with dynamic indicators
- Cornering light and poor weather light
- Two Welcome and Goodbye effects



### Assist systems

- Travel Assist 2.6 (incl. Traffic Jam Assist and Emergency Assist)
- Intelligent Park Assist incl. Trained Parking, Remote Parking and Remote Trained Parking
- Side Assist



## Connectivity

- Digital voice assistant Laura (online, ChatGPT based)
- SmartLink
- WLAN (Wi-Fi) and hotspot
- Online Personalization

# **Special versions**



**Sportline** 

- 20"–21" alloy wheels
- Sportline-badged sports steering wheel
- Black interior, incl. black ceiling
- Front sports seats with integrated head restraints

## **Dimensions**









# **Highlights**



- Parcel shelf intermediate position
- Phone Box with wireless charging (up to 15 W) and ventilation for one phone and storage space for a second phone
- Universal Charger up to 11 kW AC charging almost anywhere
- Charging cable tidy under the parcel shelf
- Fast charging USB-C ports (up to 45 W)

- Prioritise different parameters comfort, energy economy or driving dynamics
  Traction mode, designed for slippery
- Traction mode, designed for slippery or unpaved surfaces, available with all-wheel drive (85x version)
- Mode customisation possible through the Individual mode





- Remotely start or stop charging, set charge level limits and control the cable lock
- Preconditioning for set departure time, heating of the seats, the steering wheel and the windows
- Autom