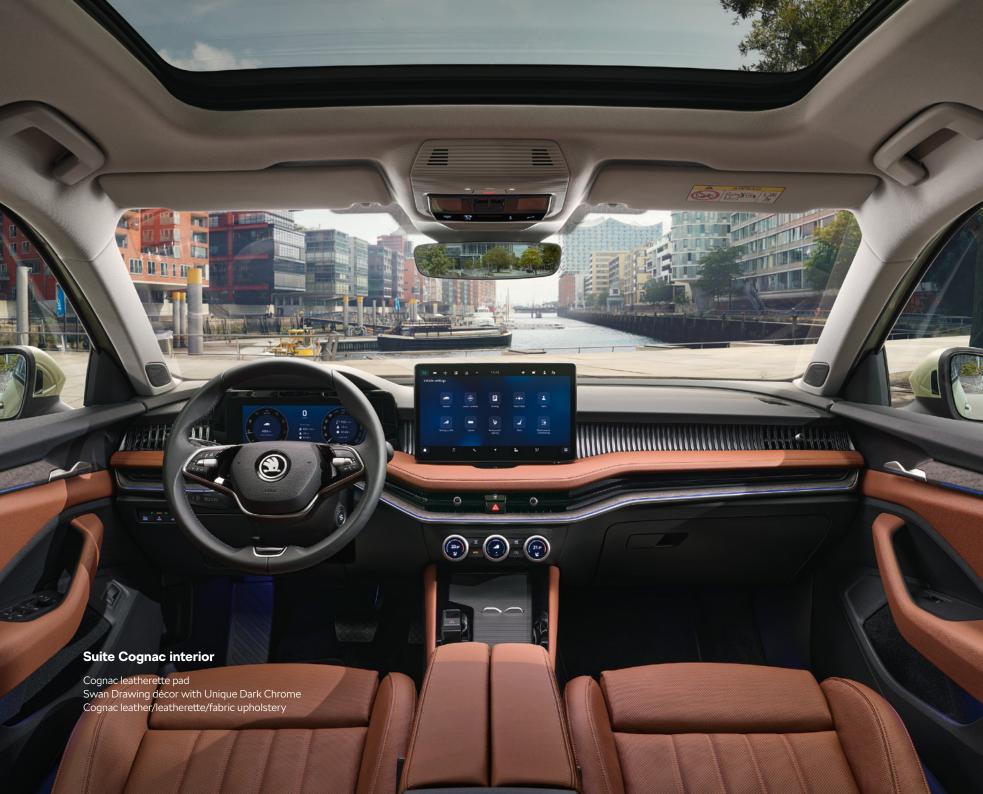

#### **Suite Cognac**

Cognac leather and leatherette upholstery, together with cognac leatherette dashboard pad and Swan Drawing décor with Unique Dark Chrome, create a unique and stunning look. Fully electric Ergo seats with heating, cooling and massage functions provide maximum comfort anywhere you go.