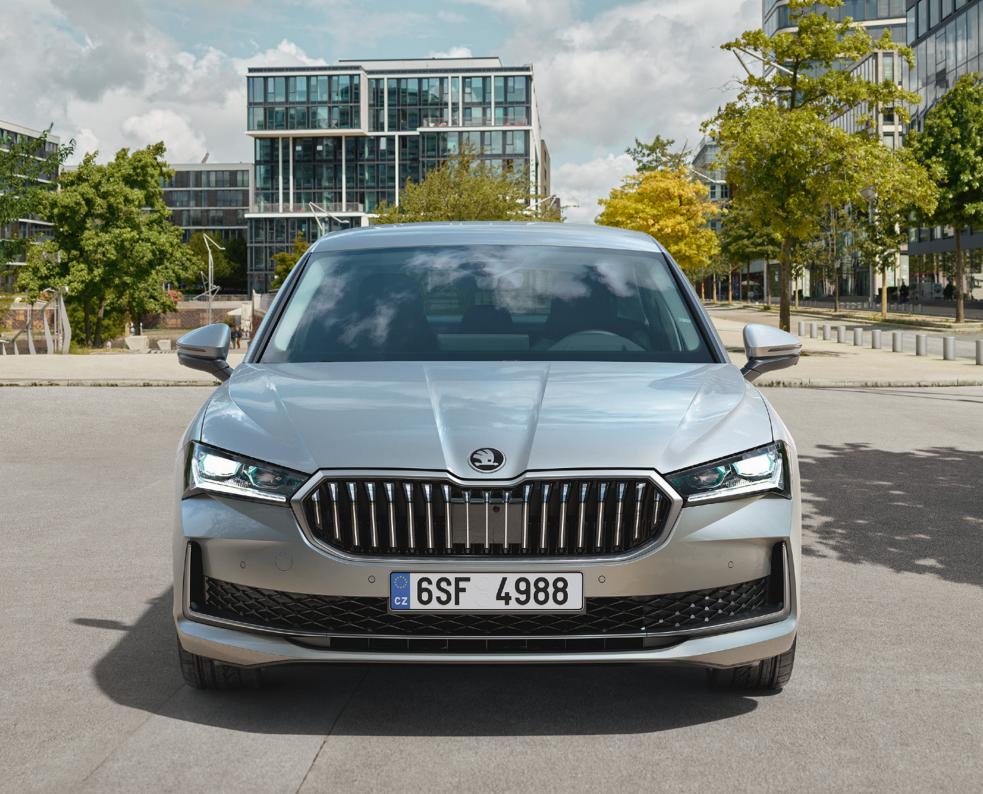

### **Practical elegance**

From the unmistakable, imposing front fascia with bold, wide grille and sharp-edged Crystallinium headlights, the smooth lines of the bodywork flow towards the spacious rear. Under the elegant, aerodynamic shape that cuts through air even easier than before, the new Superb once again offers exceptional space and practicality.

#### **LED Matrix beam headlights**

Crystal clear view with a Crystallinium style. The LED Matrix beam headlights provide great visibility even with other cars around. The coloured crystalline element accentuates the sharp contours of the headlights, adding a touch of elegance and visual appeal.