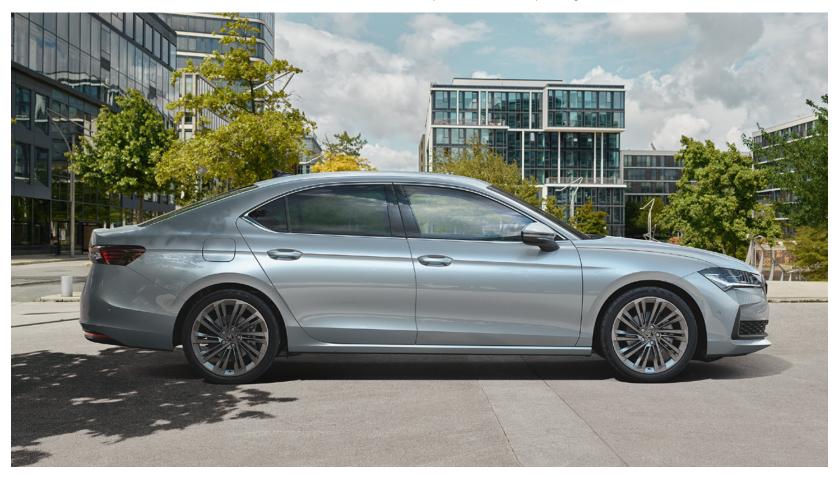

### **Practical elegance**

From the unmistakable, imposing front fascia with bold, wide grille and sharp-edged Crystallinium headlights, the smooth lines of the bodywork flow towards the spacious rear. Under the elegant, aerodynamic shape that cuts through air even easier than before, the new Superb once again offers exceptional space and practicality.

Thanks to the longer and higher body, all passengers have even more headroom. The stylish rear hides the largest luggage space in the class. Overall, the Superb once again proves that attractive looks, effective aerodynamics, and great practicality can go hand in hand.