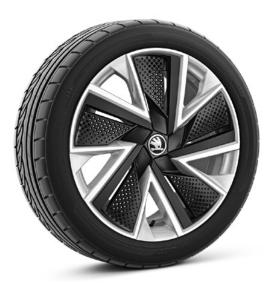

## Wheels

19" Aniara silver alloy wheels with black aero covers

18" Dofida silver alloy wheels

19" Veritate silver alloy wheels

18" Bosona silver alloy wheels with black aero covers

17" Alrakis black/silver alloy wheels