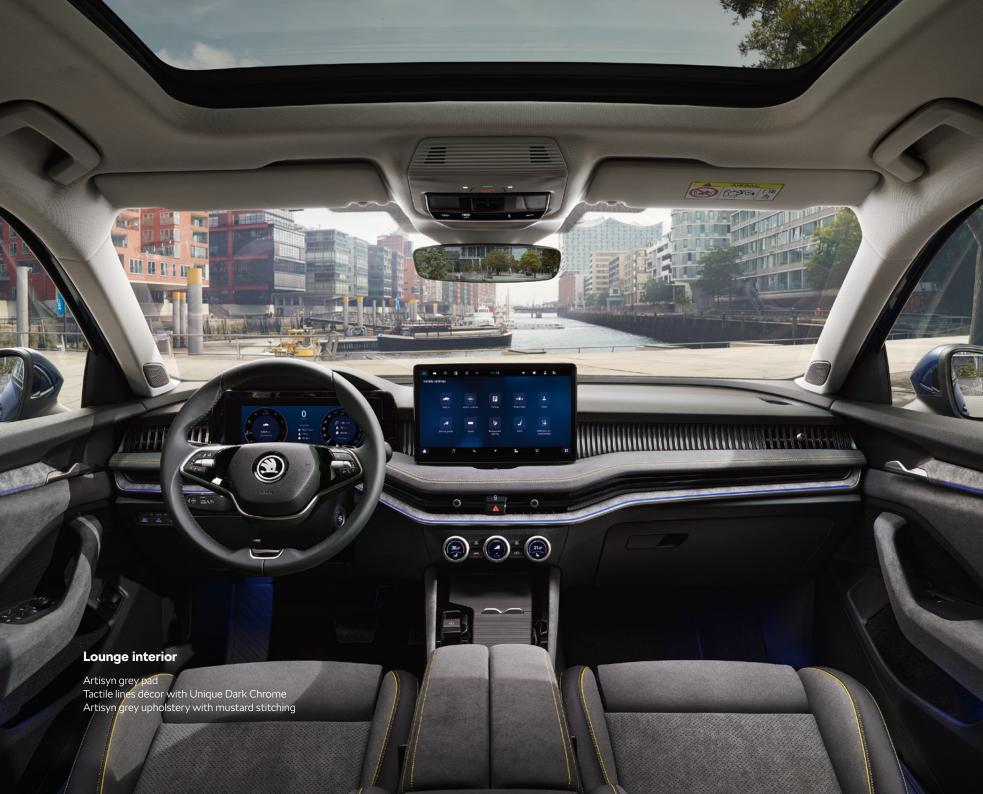

#### Lounge

Artisyn grey upholstery with mustard stitching, together with Artisyn grey dashboard pad and Tactile lines décor with Unique Dark Chrome, create a smart, luxurious look. Heated, partly electric, six-way seats with adjustable lumbar and thigh support provide comfort on any drive.