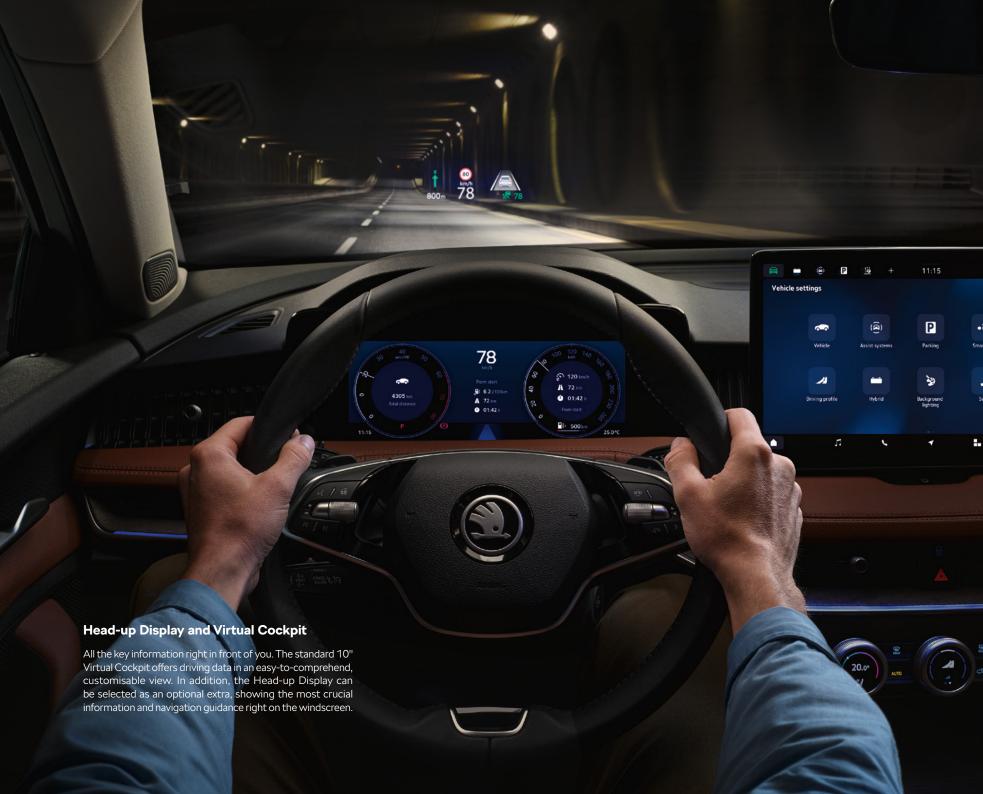

# All the information, as you need it.

See what you need when you need it. With the Head-up Display, 10" Virtual Cockpit, and 13" Škoda Infotainment, the new Superb keeps you in the picture, with information ranked by importance.

#### Infotainment screen

The world at your fingertips. With a 13" touchscreen, the new Škoda Infotainment offers an even clearer way of displaying all the information and entertainment features that will make travelling a truly enjoyable experience. Smoother, faster operation thanks to the new generation of MIB system.