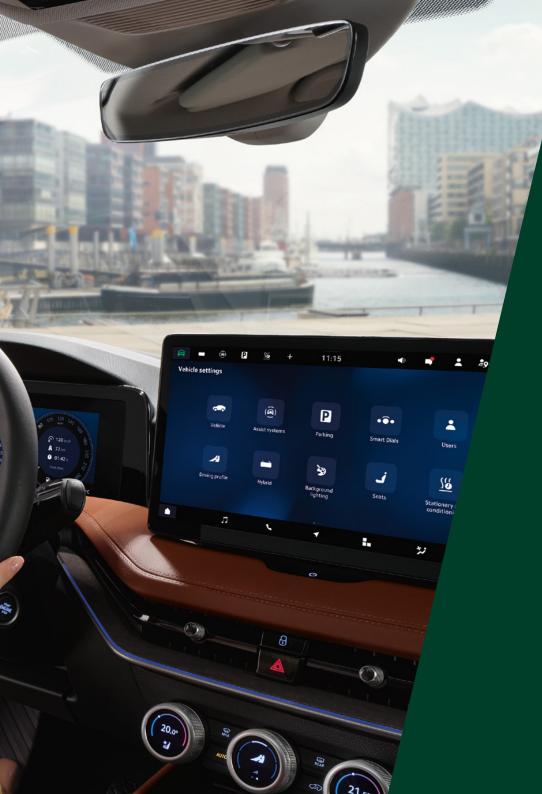

# All the information, as you need it.

See what you need when you need it. With the Head-up Display, 10" Virtual Cockpit, and 13" Škoda Infotainment, the new Superb keeps you in the picture, with information ranked by importance.

#### Infotainment screen

The world at your fingertips. With a 13" touchscreen, the new Škoda Infotainment offers an even clearer way of displaying all the information and entertainment features that will make travelling a truly enjoyable experience. Smoother, faster operation thanks to the new generation of MIB system.