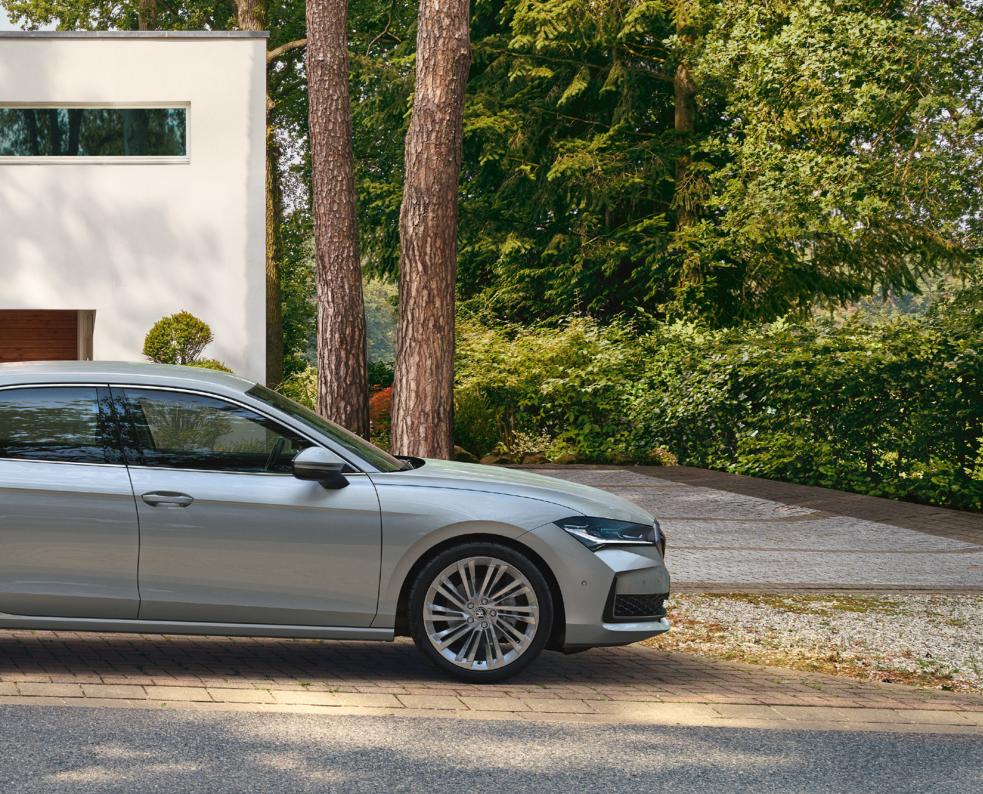

### **Practical elegance**

From the unmistakable, imposing front fascia with bold, wide grille and sharp-edged Crystallinium headlights, the smooth lines of the bodywork flow towards the spacious rear. Under the elegant, aerodynamic shape that cuts through air even easier than before, the new Superb once again offers exceptional space and practicality.

Thanks to the longer and higher body, all passengers have even more headroom. The stylish rear hides the largest luggage space in the class. Overall, the Superb once again proves that attractive looks, effective aerodynamics, and great practicality can go hand in hand.

## Wheels

19" Aniara silver alloy wheels with black aero covers

18" Dofida silver alloy wheels

19" Veritate silver alloy wheels

18" Bosona silver alloy wheels with black aero covers

17" Alrakis black/silver alloy wheels