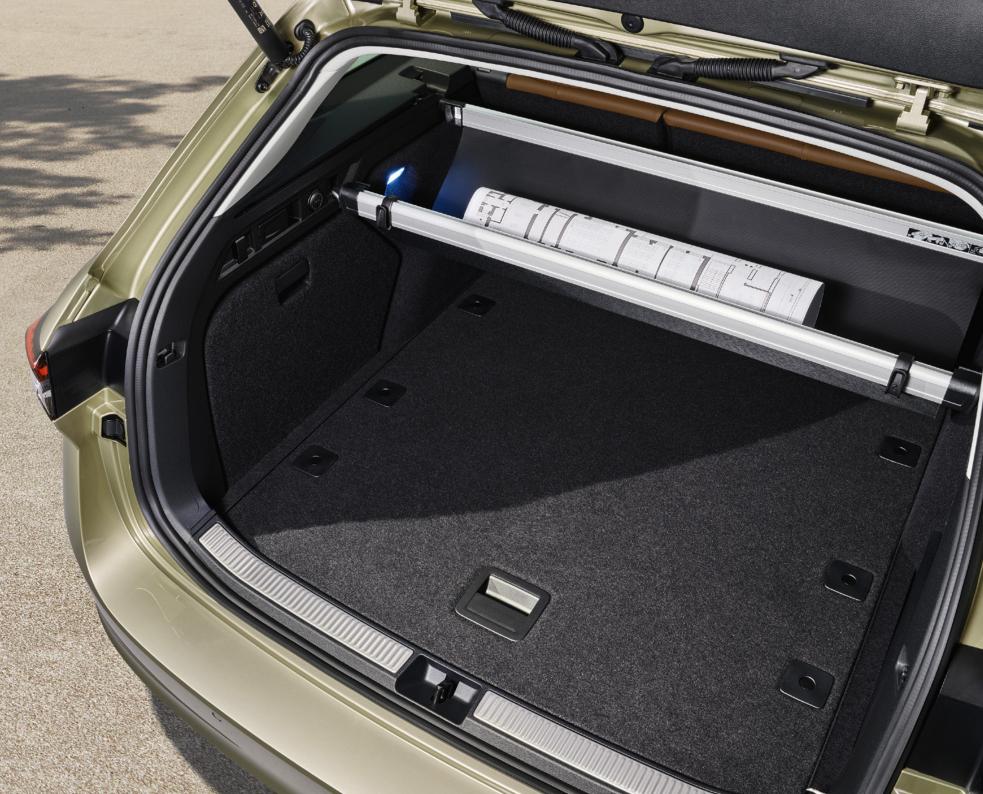

# Space for everything. Place for everything.

Not just biggest. Smartest. There is not only a space for everything, with 645 litres in liftback version and 690 litres in the combi. You can also give every thing its own place. Hooks, nets, cargo elements, double floor and other smart features are there to keep your life on the road organised.

#### Movable multifunctional storage

The practical net under the roller cover is perfect for storing items such as life jackets, handbags, or other light items. It is perfect for things that you want easily on hand and away from heavier items in the boot.

#### Electric roller cover

The roller cover off the boot automatically retracts when the tailgate is opened and extends again when it is closed. It can be unlocked for manual operation, for example when carrying large items.