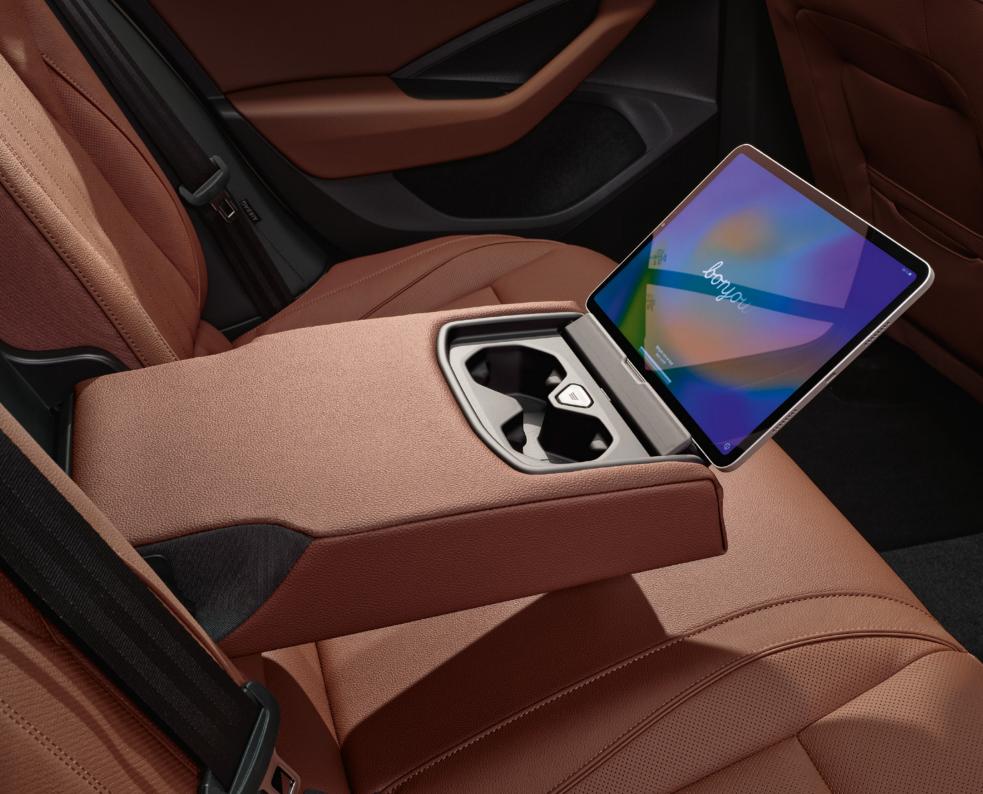

#### Armrest with tablet holder

Your entertainment or work centre for the road. Enjoy a film or watch a presentation on the tablet, while having a place to safely put your drinks.