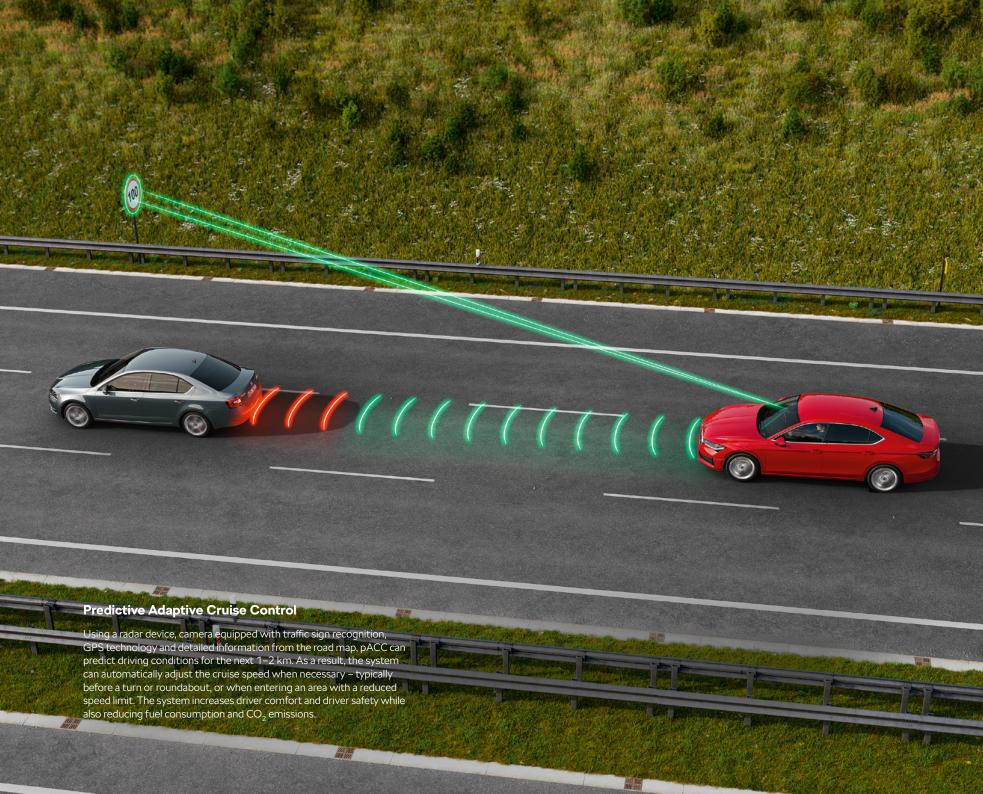

The Travel Assist system combines Adaptive Cruise Control (including Front Assist) and Adaptive Lane Assist functions. For maximum safety, the system must be constantly monitored by the driver. That's why a capacitive steering wheel detects the driver's tactility, providing an interactive interface to the system. If the driver is not engaged in driving, the system issues a visual and audible warning and eventually disengages.