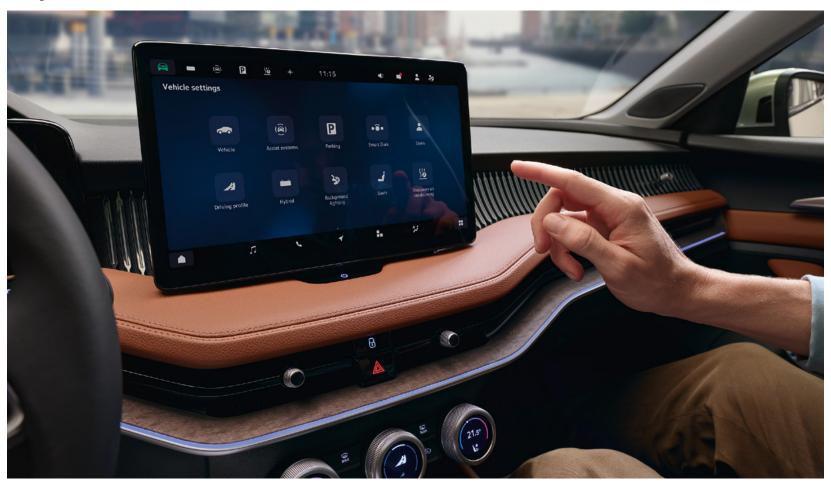

#### Infotainment screen

The world at your fingertips. With a 13" touchscreen, the new Škoda Infotainment offers an even clearer way of displaying all the information and entertainment features that will make travelling a truly enjoyable experience. Smoother, faster operation thanks to the new generation of MIB system.

# A leader in intuitive control

With everything at your fingertips, keeping things under control is easier than ever before. And with a new way to use space, there's more room for things you might need. With the Škoda Smart Dials and column-mounted shifter, the new interior concept has been born.