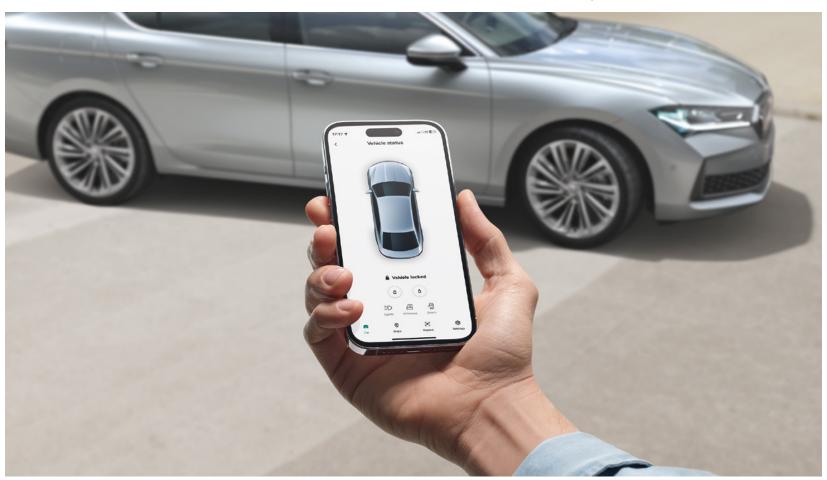

### MyŠkoda Essentials

Enjoy full control of your car. Download MyŠkoda Essentials and access all necessary services anytime, whether it's driving data, fuel range, lock and unlock, or even where you last parked.

#### MyŠkoda App

Enjoy full control of your car. Download MyŠkoda App and access all necessary features anytime, whether it's driving data, fuel range, planning a route or even where you last parked.