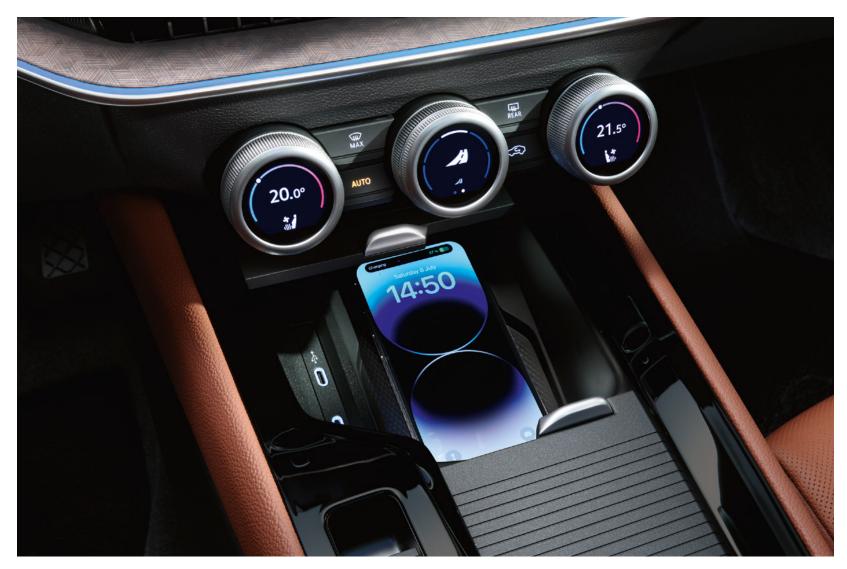

#### Škoda Smart Dials

The best of both worlds. The Škoda Smart Dials combine the best features of displays and physical controls. By pressing or turning the dials, you have instant access to key functions. See the selected function and its status on the display in the middle or use the tactile dials to set the temperature, volume, or fan speed.

### Always charged

The phone box provides wireless charging for your smartphone with cooling to prevent your device from overheating. This compartment is not only easily accessible, but is also suitable for large display devices.