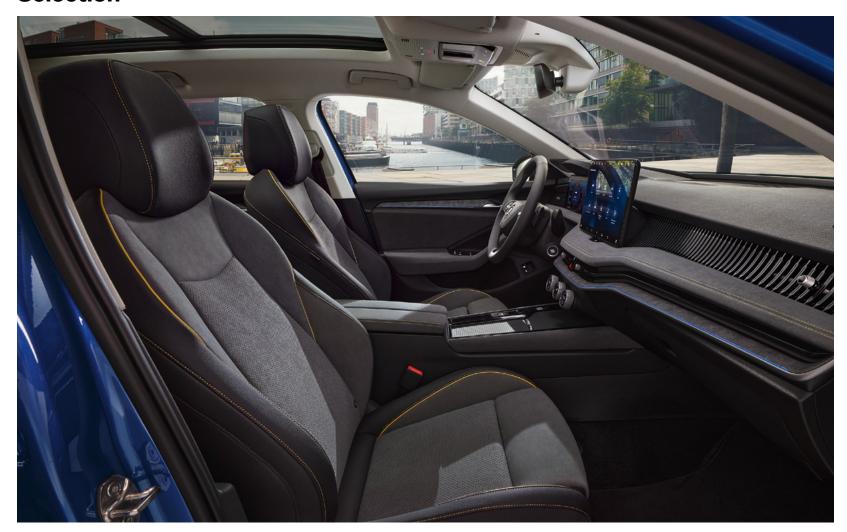

Standard equipment for the Selection version includes, for example 3-zone Climatronic and heated front seats, Smart Dials, 10" digital instrument panel and 10" Infotainment, leather multifunction steering wheel, four USB-C ports, wireless charging, and cruise control. The Selection trim is available with a choice of four interior design selections.

#### **Suite Black**

Black leather and leatherette upholstery, together with black leatherette dashboard pad and Melange grey décor with Unique Dark Chrome, create a unique and stunning look. Fully electric Ergo seats with heating, cooling and massage functions provide maximum comfort anywhere you go.