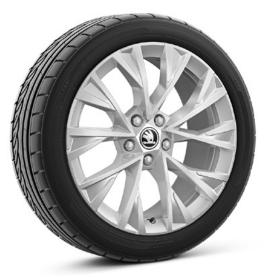

## Wheels

19" Aniara silver alloy wheels with black aero covers

18" Dofida silver alloy wheels

19" Veritate silver alloy wheels

18" Bosona silver alloy wheels with black aero covers

17" Alrakis black/silver alloy wheels