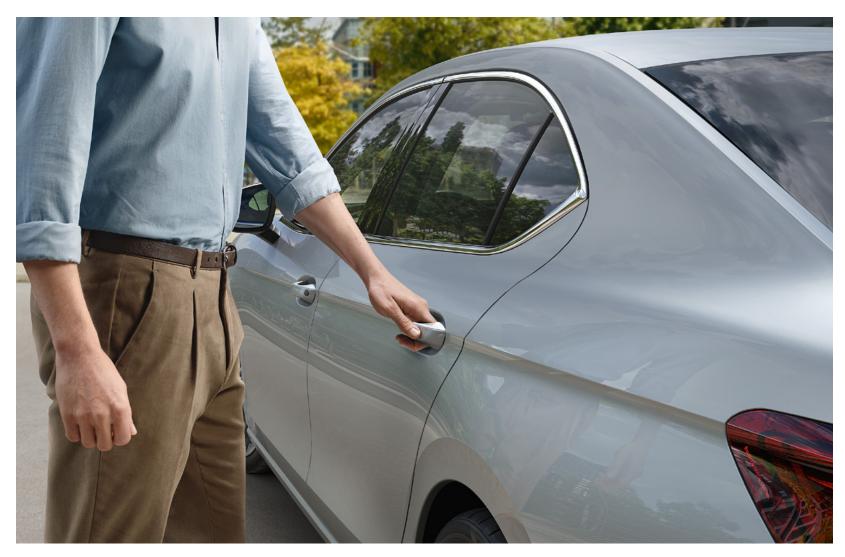

### Walk-away KESSY

Never forget to lock your car ever again. With the new walkaway function, the Keyless Entry Start and Exit System will not only lock and unlock your car with a touch of any of the four door handles, but will also automatically lock the doors when you walk away with the key.