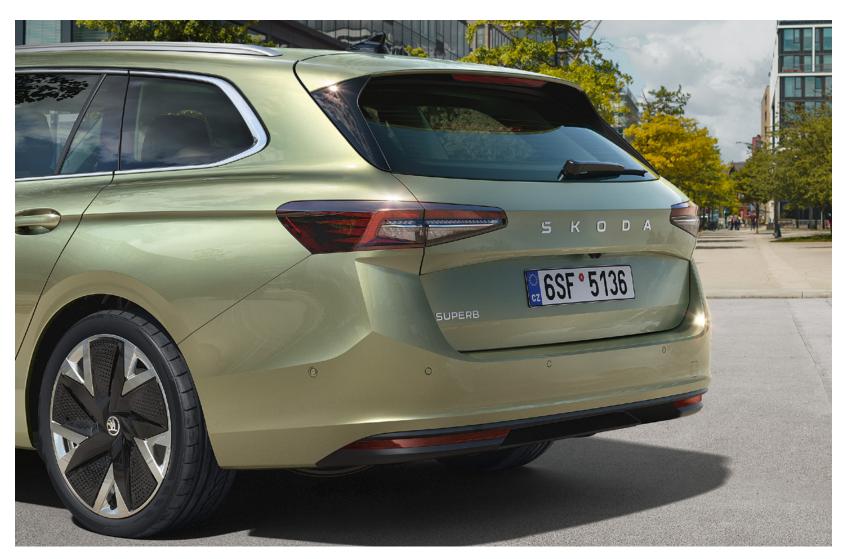

#### LED rear lights with animated indicators

With crystalline elements inside, the LED rear lights with animated indicators create an unmistakable and easy-to-recognize visual signature. This look is underscored by the use of full LED technology and the dynamic turn signals, which illuminate sequentially towards in the direction you are turning.