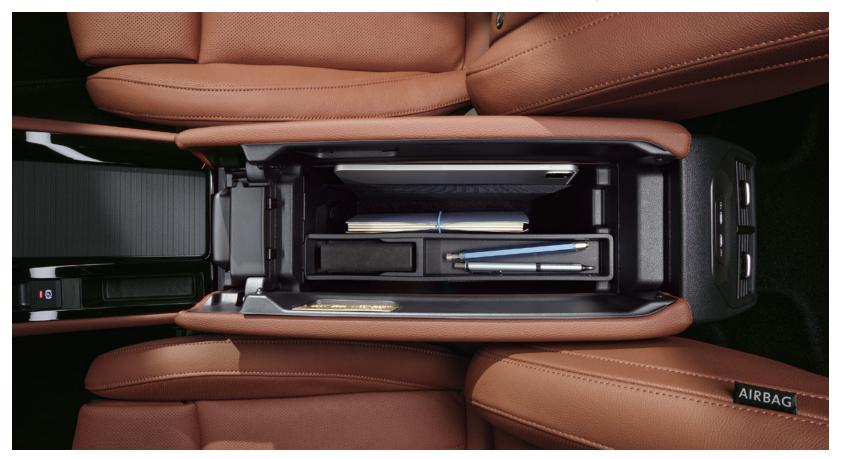

#### Jumbo Box

Have everything you need on hand. Jumbo Box not only offers ample space, but also clever ways to store everyday items. Plus special holder for Display Cleaner to keep your screens shiny, and moveable glasses holder.