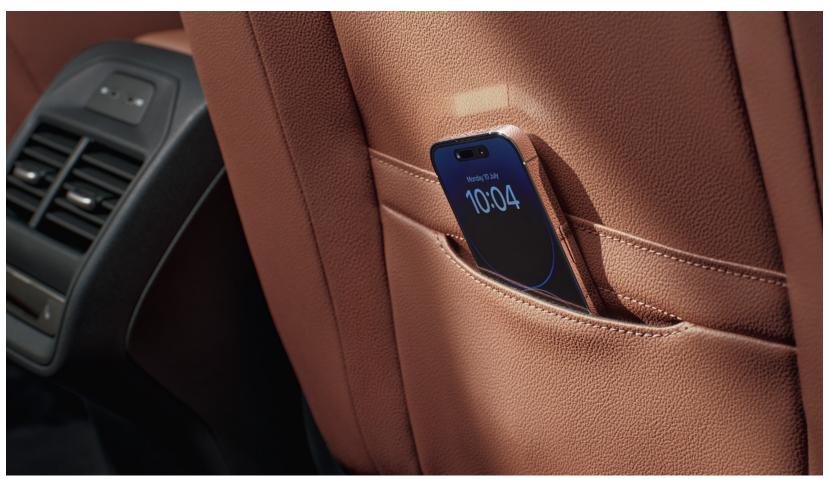

#### **Double pocket**

Keep your things organised with the double pockets on the rear sides of the front seats. The larger one is perfect for a notebook or laptop computer, while the smaller one nicely fits a smartphone.