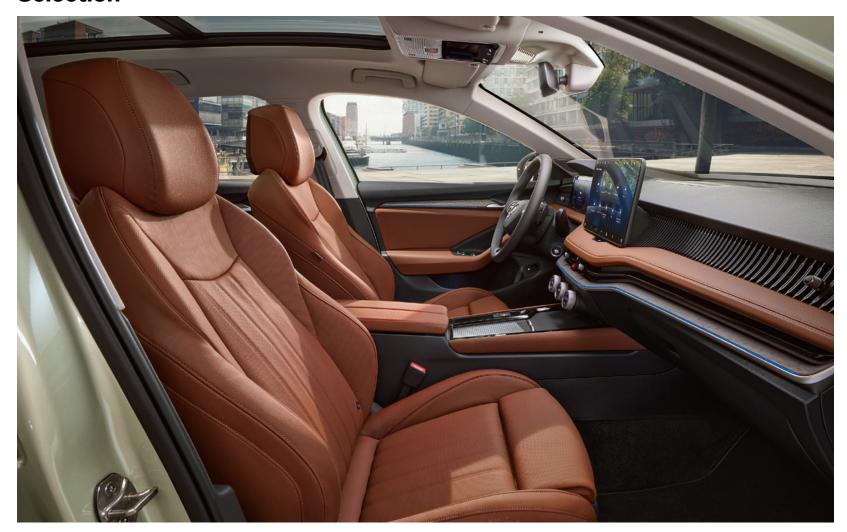

#### **Suite Cognac**

Cognac leather and leatherette upholstery, together with cognac leatherette dashboard pad and Swan Drawing décor with Unique Dark Chrome, create a unique and stunning look. Fully electric Ergo seats with heating, cooling and massage functions provide maximum comfort anywhere you go.

Standard equipment for the Selection version includes, for example 3-zone Climatronic and heated front seats, Smart Dials, 10" digital instrument panel and 10" Infotainment, leather multifunction steering wheel, four USB-C ports, wireless charging, and cruise control. The Selection trim is available with a choice of four interior design selections.