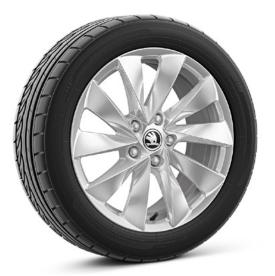

## Wheels

19" Aniara silver alloy wheels with black aero covers

18" Dofida silver alloy wheels

19" Veritate silver alloy wheels

18" Bosona silver alloy wheels with black aero covers

17" Alrakis black/silver alloy wheels