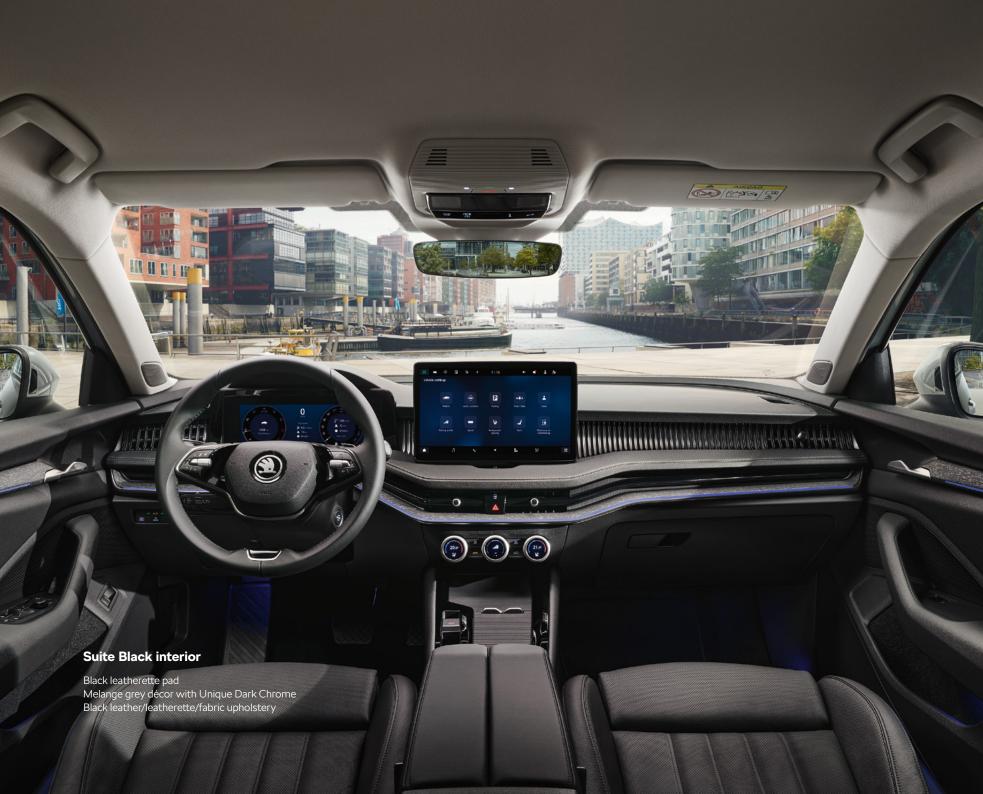

#### **Suite Black**

Black leather and leatherette upholstery, together with black leatherette dashboard pad and Melange grey décor with Unique Dark Chrome, create a unique and stunning look. Fully electric Ergo seats with heating, cooling and massage functions provide maximum comfort anywhere you go.