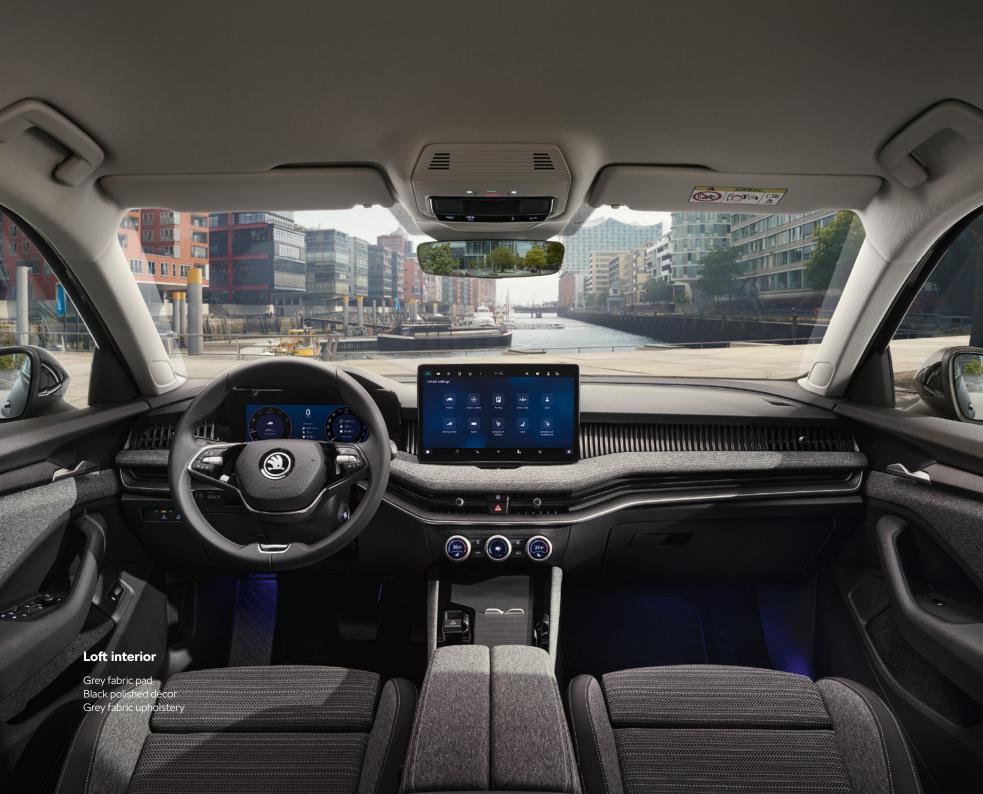

#### Loft

Grey fabric upholstery, together with grey fabric pad and black polished décor, create an elegant, modern style. Heated, partly electric, six-way seats with adjustable lumbar and thigh support provide comfort on any drive.