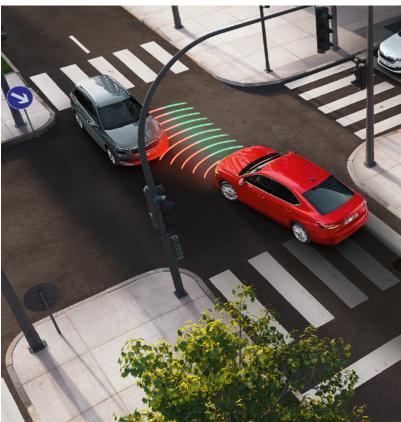

#### **Turn Assist**

Automatically activated when the vehicle is turning, this system uses front sensors monitoring the area in front of the vehicle. This allows it to prevent collisions with the oncoming traffic that could've been overlooked by the driver.