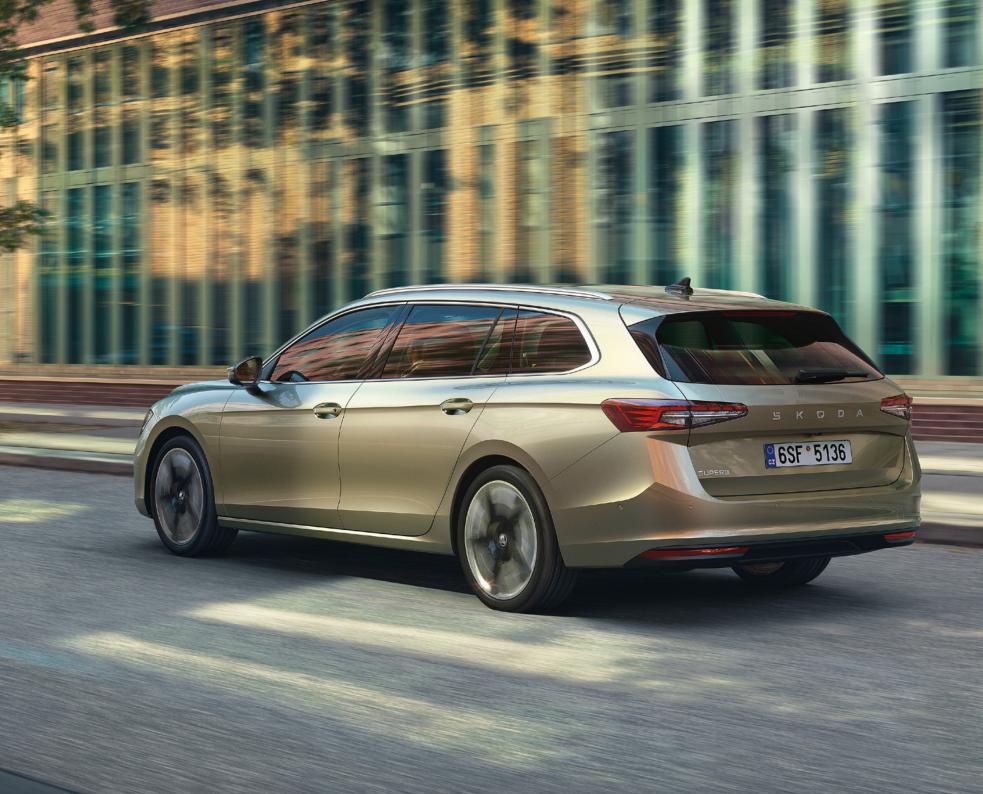

### **Practical elegance**

From the unmistakable, imposing front fascia with bold, wide grille and sharp-edged Crystallinium headlights, the smooth lines of the bodywork flow towards the spacious rear. Under the elegant, aerodynamic shape that cuts through air even easier than before, the new Superb once again offers exceptional space and practicality.

Thanks to the longer and higher body, all passengers have even more headroom. The stylish rear hides the largest luggage space in the class. Overall, the Superb once again proves that attractive looks, effective aerodynamics, and great practicality can go hand in hand.