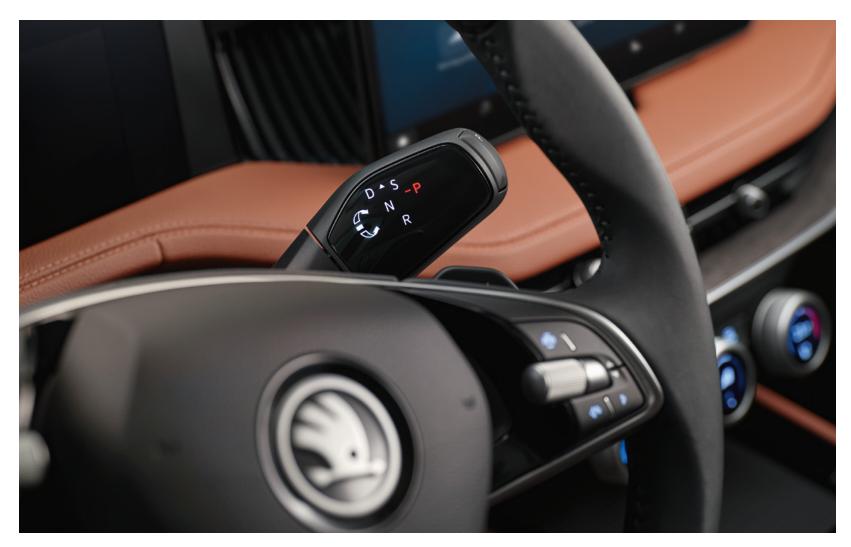

#### Gear selector

Easy control, more space. Mounted on the steering column, the gear selector is right at your fingertips. It also leaves the steering column free for more storage space.

# A leader in intuitive control

With everything at your fingertips, keeping things under control is easier than ever before. And with a new way to use space, there's more room for things you might need. With the Škoda Smart Dials and column-mounted shifter, the new interior concept has been born.