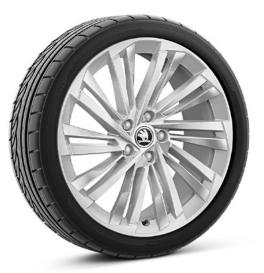

## Wheels

19" Aniara silver alloy wheels with black aero covers

18" Dofida silver alloy wheels

19" Veritate silver alloy wheels

18" Bosona silver alloy wheels with black aero covers

17" Alrakis black/silver alloy wheels