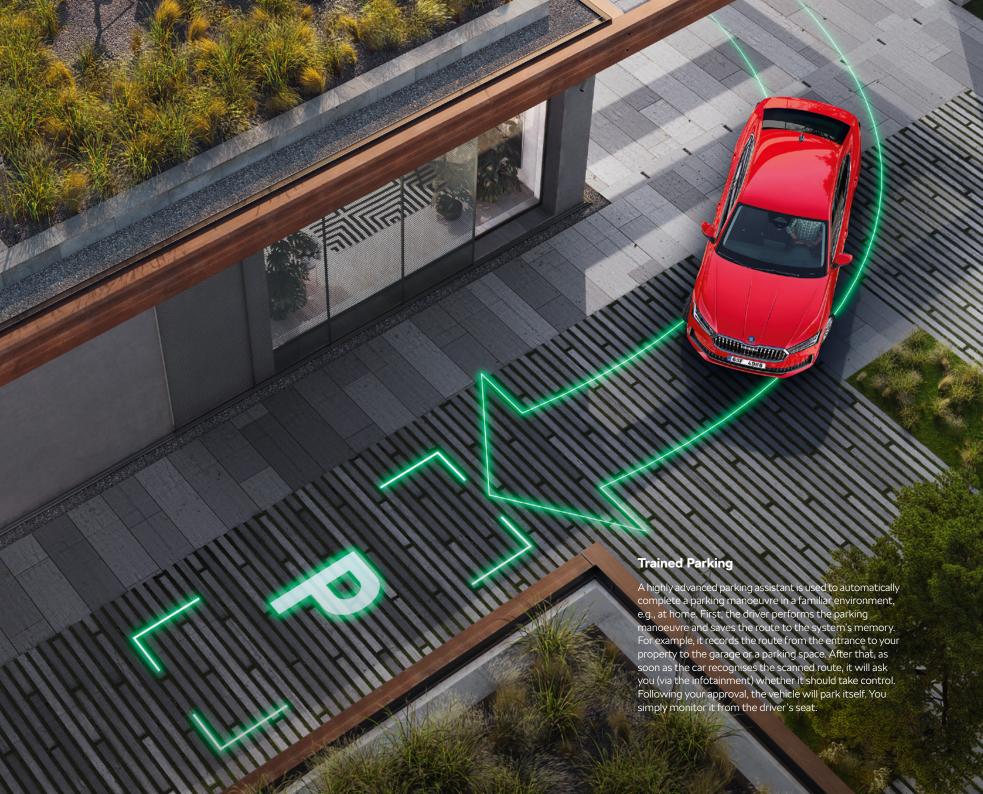

## Parking smarter is parking safer

Could parking be any easier than fully automatic? The new Superb is able to find you a space and park in it, without you even being in the car. It can also be taught to park in a spot of your choosing.

#### **Intelligent Park Assist**

Let your car find and offer you parking spaces. Select one and then just sit back and watch. The Superb will autonomously drive itself into the parking space, without the driver having to touch the wheel or pedals.