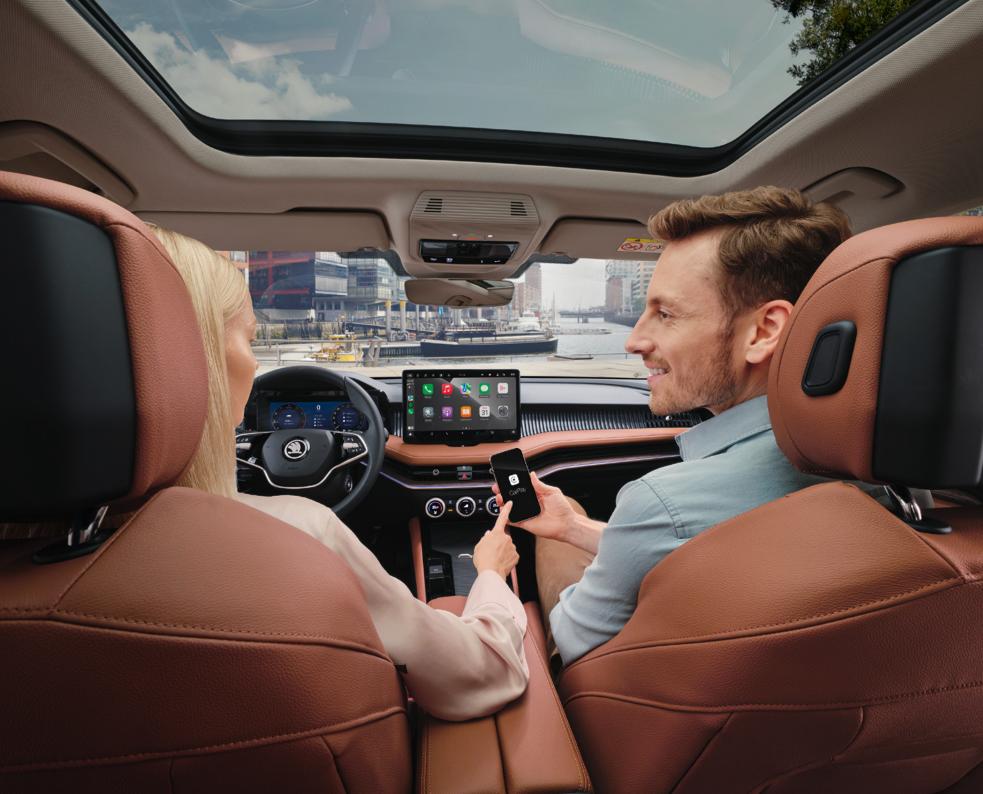

# All the information, as you need it.

See what you need when you need it. With the Head-up Display, 10" Virtual Cockpit, and 13" Škoda Infotainment, the new Superb keeps you in the picture, with information ranked by importance.

#### Infotainment screen

The world at your fingertips. With a 13" touchscreen, the new Škoda Infotainment offers an even clearer way of displaying all the information and entertainment features that will make travelling a truly enjoyable experience. Smoother, faster operation thanks to the new generation of MIB system.

# A leader in intuitive control

With everything at your fingertips, keeping things under control is easier than ever before. And with a new way to use space, there's more room for things you might need. With the Škoda Smart Dials and column-mounted shifter, the new interior concept has been born.

#### Škoda Smart Dials

The best of both worlds. The Škoda Smart Dials combine the best features of displays and physical controls. By pressing or turning the dials, you have instant access to key functions. See the selected function and its status on the display in the middle or use the tactile dials to set the temperature, volume, or fan speed.