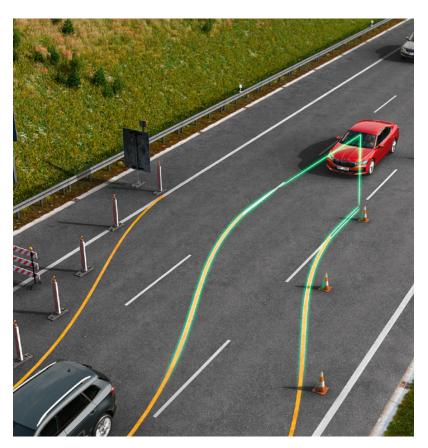

#### **Turn Assist**

Automatically activated when the vehicle is turning, this system uses front sensors monitoring the area in front of the vehicle. This allows it to prevent collisions with the oncoming traffic that could've been overlooked by the driver.