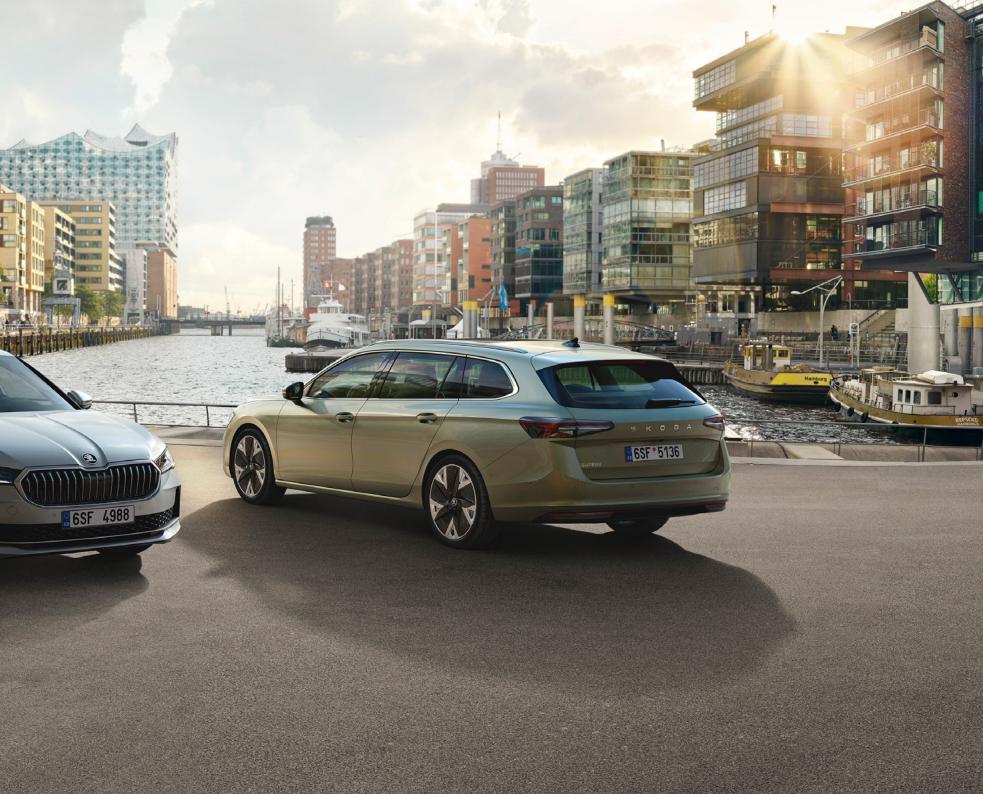

### **Practical elegance**

From the unmistakable, imposing front fascia with bold, wide grille and sharp-edged Crystallinium headlights, the smooth lines of the bodywork flow towards the spacious rear. Under the elegant, aerodynamic shape that cuts through air even easier than before, the new Superb once again offers exceptional space and practicality.

Thanks to the longer and higher body, all passengers have even more headroom. The stylish rear hides the largest luggage space in the class. Overall, the Superb once again proves that attractive looks, effective aerodynamics, and great practicality can go hand in hand.