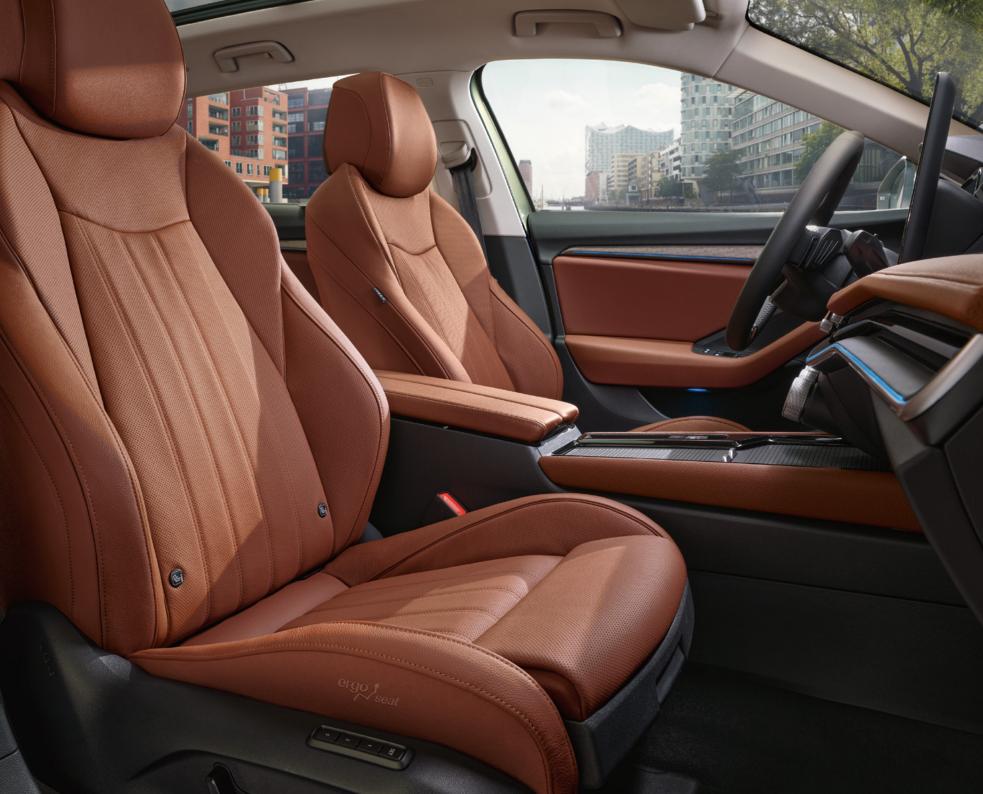

### Ergo seats

Comfort even on the longest drives. With 14-way electric adjustment, 4-way lumbar support, and Advanced massage functions, the Ergo seats were designed with the health of your back in mind. Tested by the German AGR (Healthy Back Campaign) organisation. With heating and cooling for even greater comfort.

## A space to lead

A digital world that's nice to touch. A luxury feeling from sustainable materials. The new Superb merges traditions with a vision of the future. It leads the way to the digital world while retaining the intuitive tactile controls. Its sustainable new materials are attractive to look at and pleasant to touch. With the new column-mounted shifter and sleek Smart Dials, there's plenty of room for clever ideas and handy storage. The ambient lighting gives the interior a unique atmosphere, highlighted by a myriad of smart details.