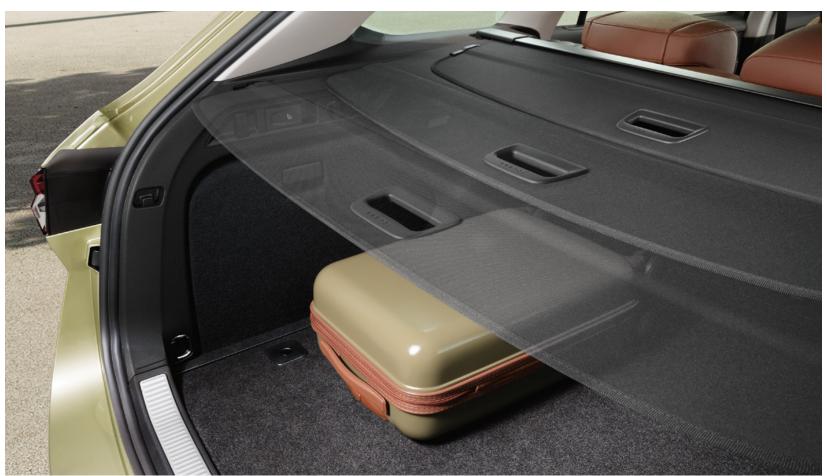

# Space for everything. Place for everything.

Not just biggest. Smartest. There is not only a space for everything, with 645 litres in liftback version and 690 litres in the combi. You can also give every thing its own place. Hooks, nets, cargo elements, double floor and other smart features are there to keep your life on the road organised.

#### Electric roller cover

The roller cover off the boot automatically retracts when the tailgate is opened and extends again when it is closed. It can be unlocked for manual operation, for example when carrying large items.