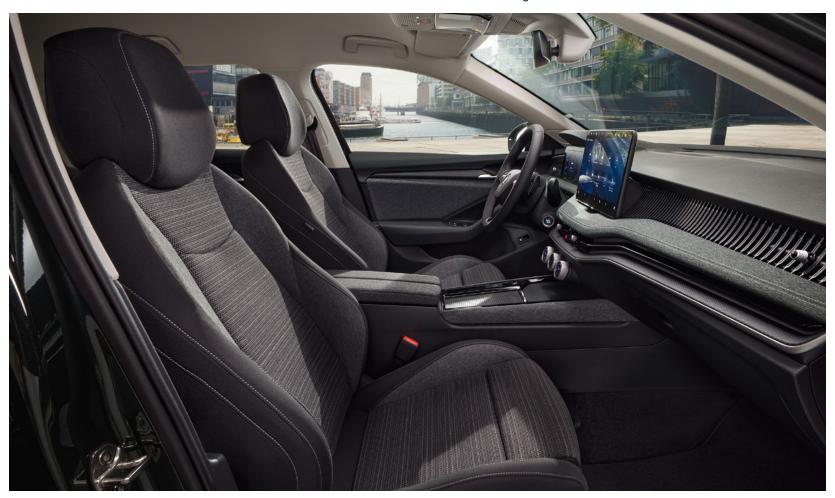

### Ergo seats

Comfort even on the longest drives. With 14-way electric adjustment, 4-way lumbar support, and Advanced massage functions, the Ergo seats were designed with the health of your back in mind. Tested by the German AGR (Healthy Back Campaign) organisation. With heating and cooling for even greater comfort.

Standard equipment for the Selection version includes, for example 3-zone Climatronic and heated front seats, Smart Dials, 10" digital instrument panel and 10" Infotainment, leather multifunction steering wheel, four USB-C ports, wireless charging, and cruise control. The Selection trim is available with a choice of four interior design selections.