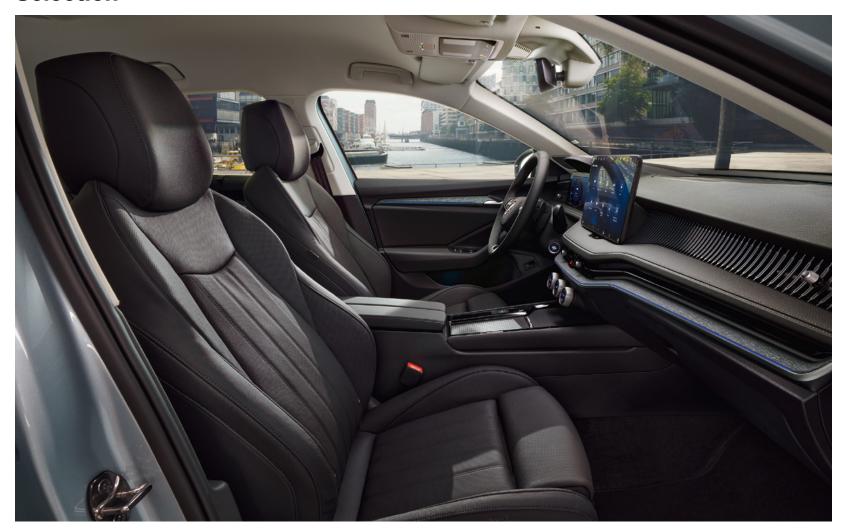

Standard equipment for the Selection version includes, for example 3-zone Climatronic and heated front seats, Smart Dials, 10" digital instrument panel and 10" Infotainment, leather multifunction steering wheel, four USB-C ports, wireless charging, and cruise control. The Selection trim is available with a choice of four interior design selections.

#### **Suite Cognac**

Cognac leather and leatherette upholstery, together with cognac leatherette dashboard pad and Swan Drawing décor with Unique Dark Chrome, create a unique and stunning look. Fully electric Ergo seats with heating, cooling and massage functions provide maximum comfort anywhere you go.