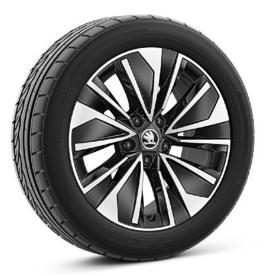

## Wheels

19" Aniara silver alloy wheels with black aero covers

18" Dofida silver alloy wheels

19" Veritate silver alloy wheels

18" Bosona silver alloy wheels with black aero covers

17" Alrakis black/silver alloy wheels