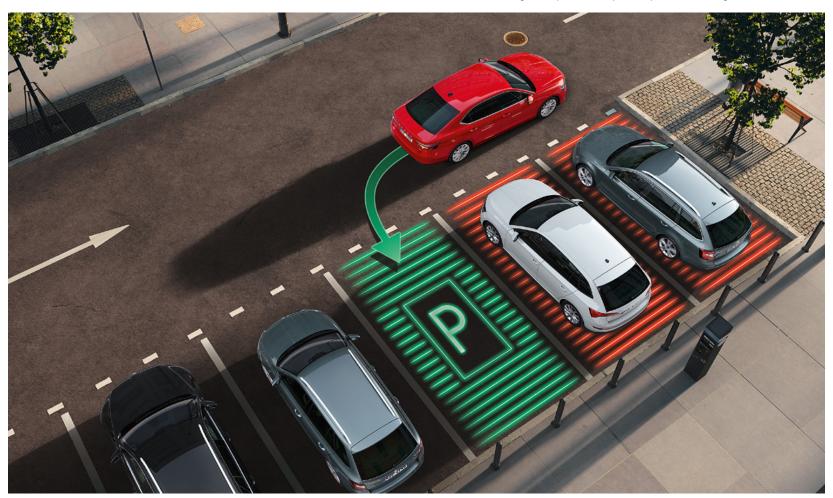

## Parking smarter is parking safer

Could parking be any easier than fully automatic? The new Superb is able to find you a space and park in it, without you even being in the car. It can also be taught to park in a spot of your choosing.

#### **Intelligent Park Assist**

Let your car find and offer you parking spaces. Select one and then just sit back and watch. The Superb will autonomously drive itself into the parking space, without the driver having to touch the wheel or pedals.