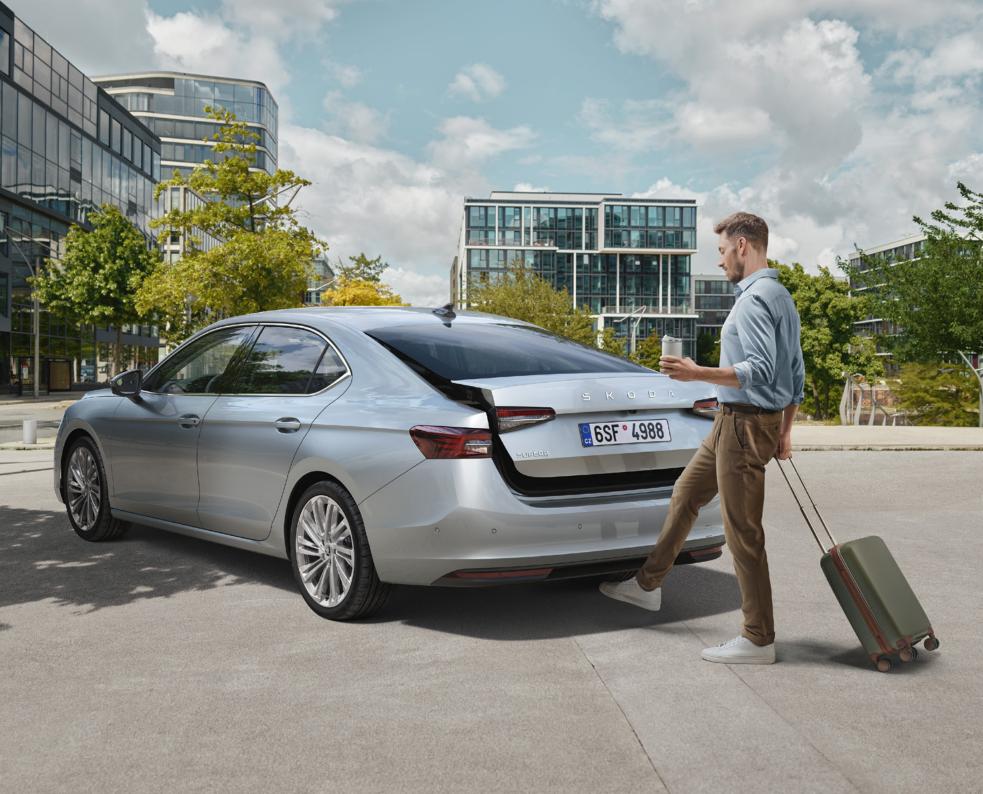

#### **Virtual Pedal**

Full hands are not a problem anymore. With Virtual Pedal, just a swing of the foot under the bumper is enough to open the door. Available in combination with KESSY and electric 5th door.

# Space for everything. Place for everything.

Not just biggest. Smartest. There is not only a space for everything, with 645 litres in liftback version and 690 litres in the combi. You can also give every thing its own place. Hooks, nets, cargo elements, double floor and other smart features are there to keep your life on the road organised.