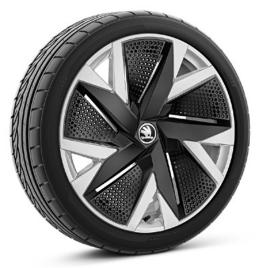

## Wheels

19" Aniara silver alloy wheels with black aero covers

18" Dofida silver alloy wheels

19" Veritate silver alloy wheels

18" Bosona silver alloy wheels with black aero covers

17" Alrakis black/silver alloy wheels