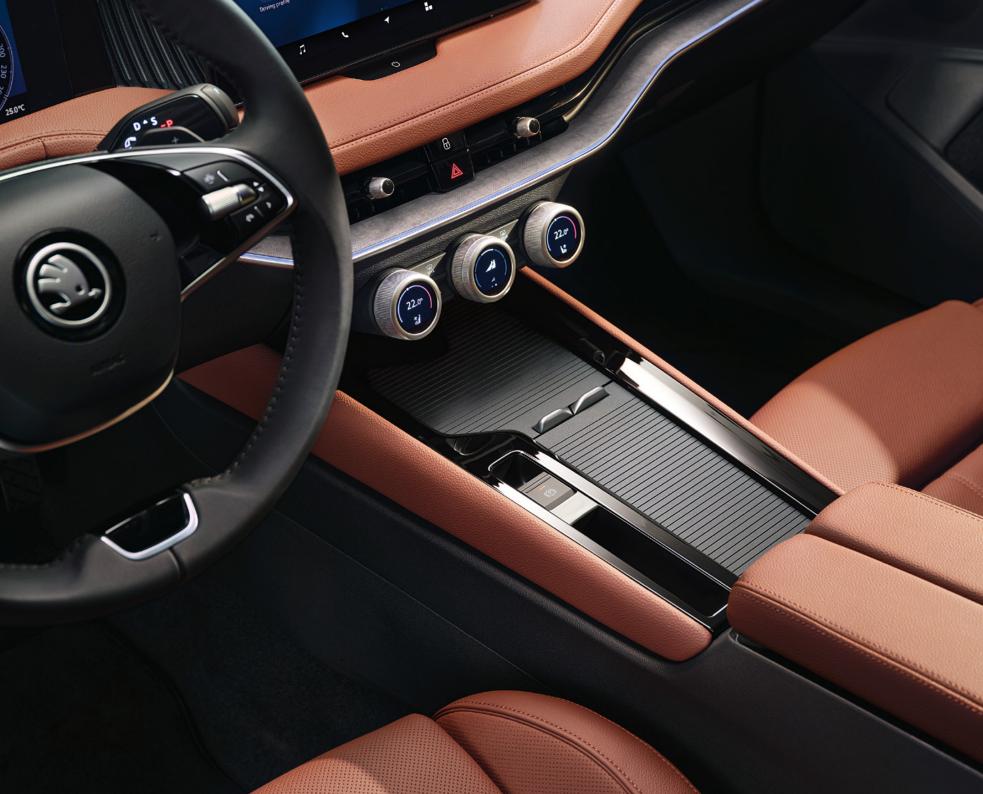

# A leader in intuitive control

With everything at your fingertips, keeping things under control is easier than ever before. And with a new way to use space, there's more room for things you might need. With the Škoda Smart Dials and column-mounted shifter, the new interior concept has been born.

#### Škoda Smart Dials

The best of both worlds. The Škoda Smart Dials combine the best features of displays and physical controls. By pressing or turning the dials, you have instant access to key functions. See the selected function and its status on the display in the middle or use the tactile dials to set the temperature, volume, or fan speed.

#### Gear selector

Easy control, more space. Mounted on the steering column, the gear selector is right at your fingertips. It also leaves the steering column free for more storage space.