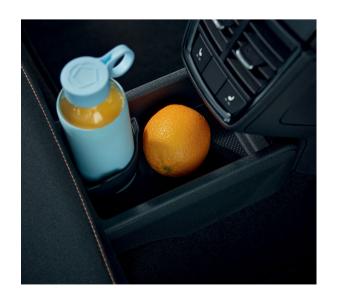

### Simply Clever

- 4 fast-charging 45 W USB-C ports
- Phone pockets incorporated into the stowage points on the backs of the front seats
- Storage box in the tunnel console for the rear seats