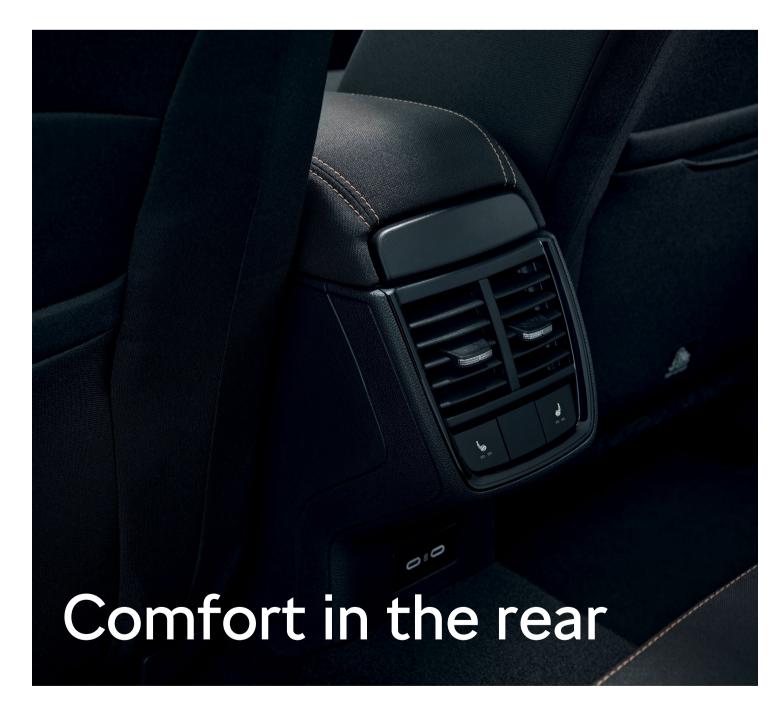

- Centre armrest with cup holders
- Adjustable air vents
- Two 45 W fast-charging USB-C ports
- Simply Clever features Storage box and Cell phone pockets