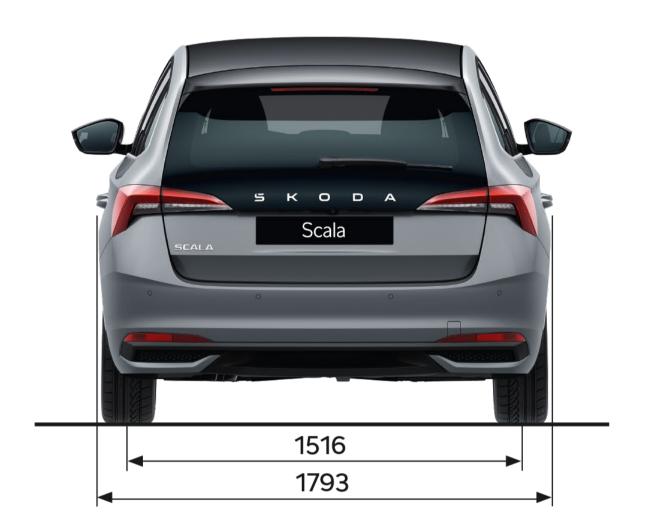

dard
- Škoda Navigation with 9" touchscreen as an option



#### Assist systems

- Travel Assist with Predictive Adaptive Cruise Control and Adaptive Lane Assist
- Side Assist
- Traffic Sign Recognition



### Simply Clever

- 4 fast-charging 45 W USB-C ports
- Phone pockets incorporated into the stowage points on the backs of the front seats
- Storage box in the tunnel console for the rear seats



#### Safety

- Up to 9 airbags
- Robust body with high static torsional stiffness
- Advanced crumple zones



#### Compact, yet spacious

- The compact dimensions are great for parking in the city
- Despite its compact body, the Scala offers plenty of space for both front and rear passengers
- The luggage compartment volume is 467 l

# **Special versions**



Monte Carlo

### **Dimensions**









# Highlights



- Sport Chassis Control lowered sport chassis with two modes: Normal and Sport
- Panoramic roof (fixed) with glass covering an area of approximately 1.8 m<sup>2</sup>

Version-specific and standard features:

- LED Matrix beam headlights
- High-gloss black grille frame and other exterior details
- Front-wing Monte Carlo badges
- Sport seats
- Sports leather multifunction steering wheel
- Black headliner and pillar lining





- Centre armrest with cup holders
- Adjustable air vents
- Two 45 W fast-charging USB-C ports
- Simply Clever features Storage box and Cell phone pockets