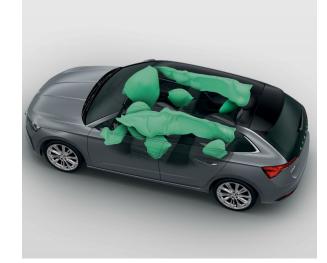

#### Safety

- Up to 9 airbags
- Robust body with high static torsional stiffness
- Advanced crumple zones