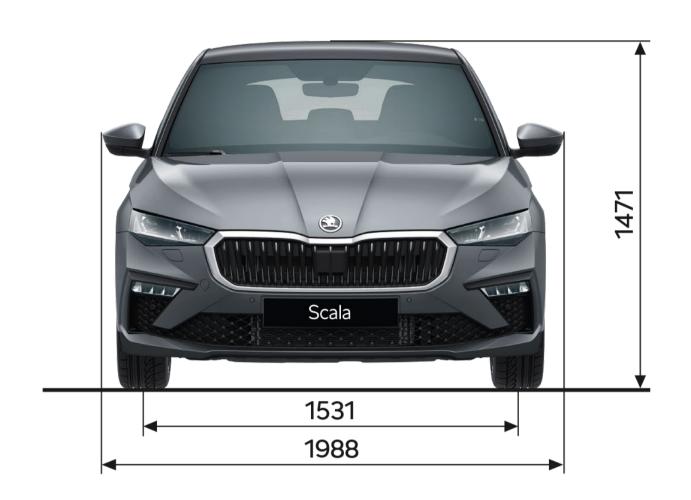

andard
- Škoda Navigation with 9" touchscreen as an option



#### Assist systems

- Travel Assist with Predictive Adaptive Cruise Control and Adaptive Lane Assist
- Side Assist
- Traffic Sign Recognition



### Simply Clever

- 4 fast-charging 45 W USB-C ports
- Phone pockets incorporated into the stowage points on the backs of the front seats
- Storage box in the tunnel console for the rear seats



#### Safety

- Up to 9 airbags
- Robust body with high static torsional stiffness
- Advanced crumple zones



#### Compact, yet spacious

- The compact dimensions are great for parking in the city
- Despite its compact body, the Scala offers plenty of space for both front and rear passengers
- The luggage compartment volume is 467 l

# **Special versions**



Monte Carlo

### **Dimensions**









# Highlights



- Sport Chassis Control lowered sport chassis with two modes: Normal and Sport
- Panoramic roof (fixed) with glass covering an area of approximately 1.8 m<sup>2</sup>

Version-specific and standard features:

- LED Matrix beam headlights
- High-gloss black grille frame and other exterior details
- Front-wing Monte Carlo badges
- Sport seats
- Sports leather multifunction steering wheel
- Black headliner and pillar lining





- Centre armrest with cup holders
- Adjustable air vents
- Two 45 W fast-charging USB-C ports
- Simply Clever features Storage box and Cell phone pockets