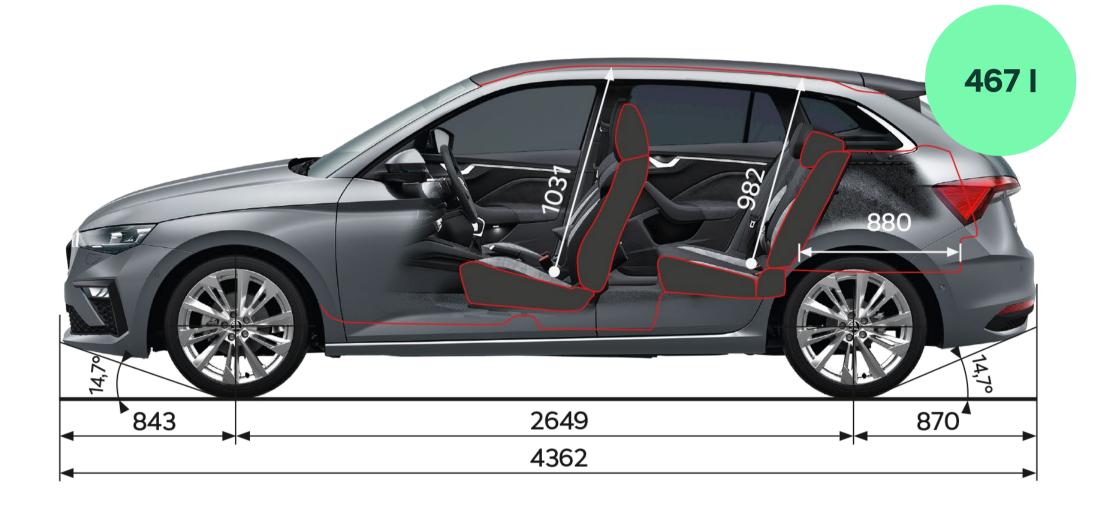

#### Compact, yet spacious

- The compact dimensions are great for parking in the city
- Despite its compact body, the Scala offers plenty of space for both front and rear passengers
- The luggage compartment volume is 467 l

### **Dimensions**