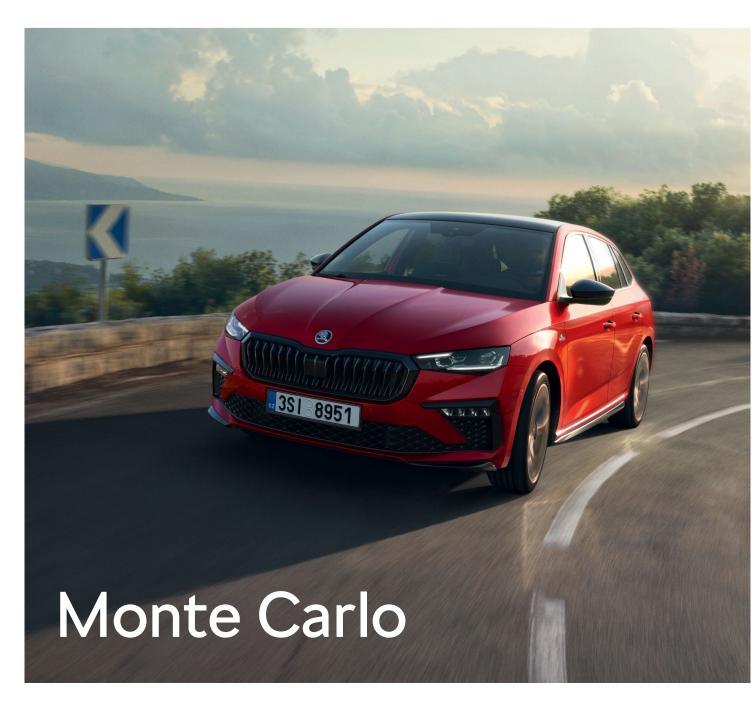

# **Special versions**

Monte Carlo

# Highlights

- Sport Chassis Control lowered sport chassis with two modes: Normal and Sport
- Panoramic roof (fixed) with glass covering an area of approximately 1.8 m<sup>2</sup>

Version-specific and standard features:

- LED Matrix beam headlights
- High-gloss black grille frame and other exterior details
- Front-wing Monte Carlo badges
- Sport seats
- Sports leather multifunction steering wheel
- Black headliner and pillar lining