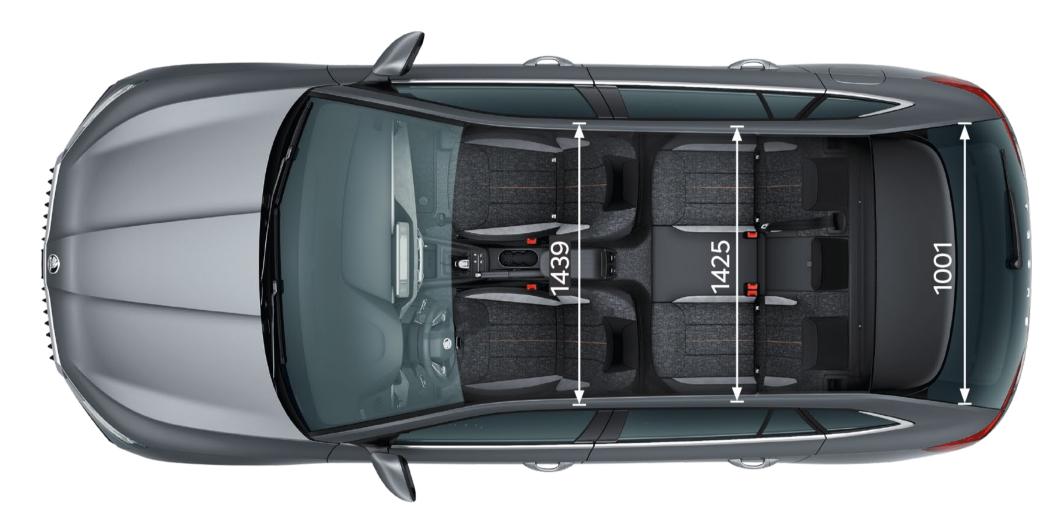

#### Compact, yet spacious

- The compact dimensions are great for parking in the city
- Despite its compact body, the Scala offers plenty of space for both front and rear passengers
- The luggage compartment volume is 467 l

### **Dimensions**