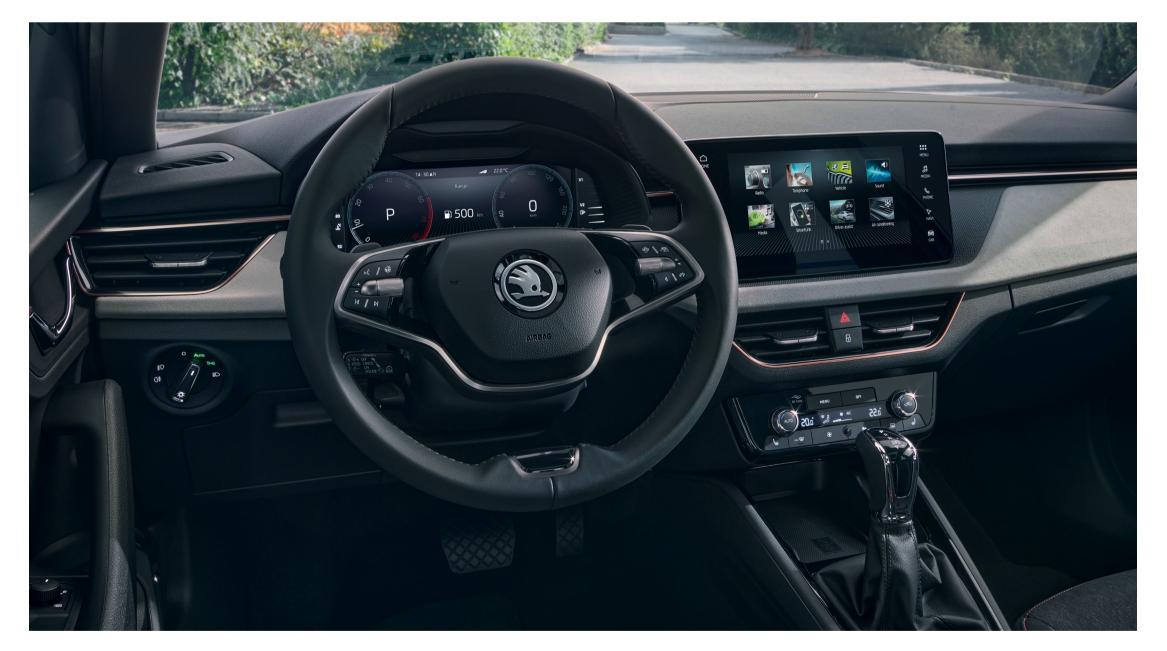

### More digital

Two digital versions of the instrument cluster:

- 8" Digital Display 8" as standard
- 10" Virtual Cockpit as an option

Modern third-generation infotainment systems:

- Škoda Infotainment with 8" touchscreen as standard
- Škoda Navigation with 9" touchscreen as an option

#### Assist systems

- Travel Assist with Predictive Adaptive Cruise Control and Adaptive Lane Assist
- Side Assist
- Traffic Sign Recognition