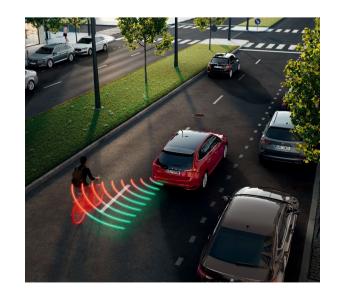

#### Assist systems

- Travel Assist with Predictive Adaptive Cruise Control and Adaptive Lane Assist
- Side Assist
- Traffic Sign Recognition