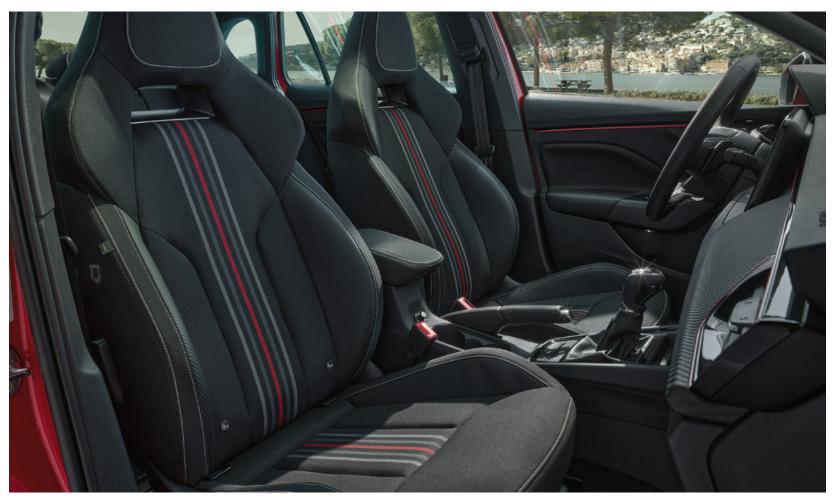

#### **Sports seats**

The Monte Carlo seats will catch your attention with their sporty red and grey accents. They provide great lateral support for dynamic driving, and plenty of comfort for your everyday commute.

#### **Monte Carlo**

The unique style of the Monte Carlo version continues with the interior, highlights of which include the Carbon look sports seats with red accents, Carbon look dash pad and door inserts, sports steering wheel and pedals and black roof liner.