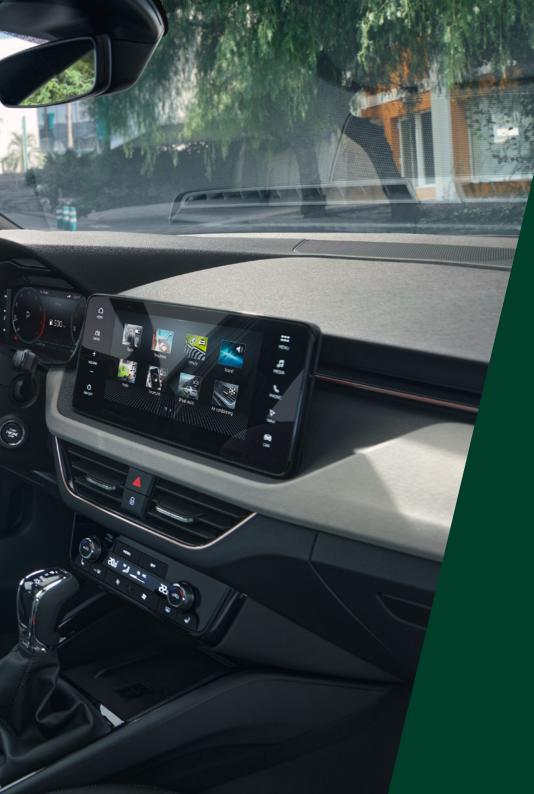

# Living room. Lounge. Office

Driver focused and sharp, yet functional and roomy for all passengers. The focal point of the new interior is the 10" virtual cockpit, accompanied by 9" Škoda Navigation in the middle of the dashboard. The dashboard itself draws attention with a choice of new upholstered décors made of fabric, Suedia or Carbon look. These are matched by the redesigned seat upholstery for all trim levels. The new ambient lighting with two switchable colours underscores the stylish look.

#### Connectivity

You can display your apps on the Infotainment display using Apple CarPlay and Android Auto either wirelessly or via the USB-C ports, which also offer fast 45 W charging for your devices.