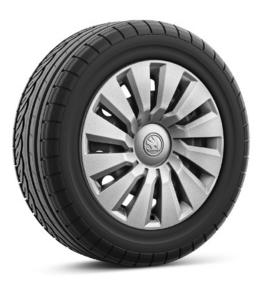

sports steering wheel and pedals and black roof liner.

# **Colours**



Graphite Grey metallic





Candy White uni Moon White metallic



Brilliant Silver metallic



Steel Grey uni



Velvet Red metallic



Energy Blue uni



Race Blue metallic

Magic Black metallic

# Wheels



18" Fornax silver alloy wheels



18" Ursa black alloy wheels, polished\*



18" Ursa silver alloy wheels with black Aero covers



18" Vega Aero black/silver alloy wheels, polished



17" Kajam black alloy wheels with black Aero covers\*



17" Kajam silver alloy wheels with black Aero covers



17" Propus Aero black/silver alloy wheels, polished



17" Stratos silver alloy wheels



16" Cortadero Aero silver alloy wheel



16" Montado Aero black/silver alloy wheels, polished



16" Nyota silver alloy wheels



16" steel wheels with Tecton covers













#### Image disclaimer

The images presented in this catalogue (brochure) are used for illustrative purposes only and are not intended to form part of any contract or warranty. They display pre-series cars and certain illustrations, features, parts and equipment may differ from the actual production cars and from country to country. To get the exact specification of features, parts and equipment, please get in touch with your nearest local Škoda dealer.

If you've enjoyed reading about it — imagine driving it.

skoda.lu



#### MyŠKODA App

Enjoy full control of your car. Download MyŠKODA App and access all necessary features anytime, whether it's driving data, fuel range, planning a route or even where you last parked.