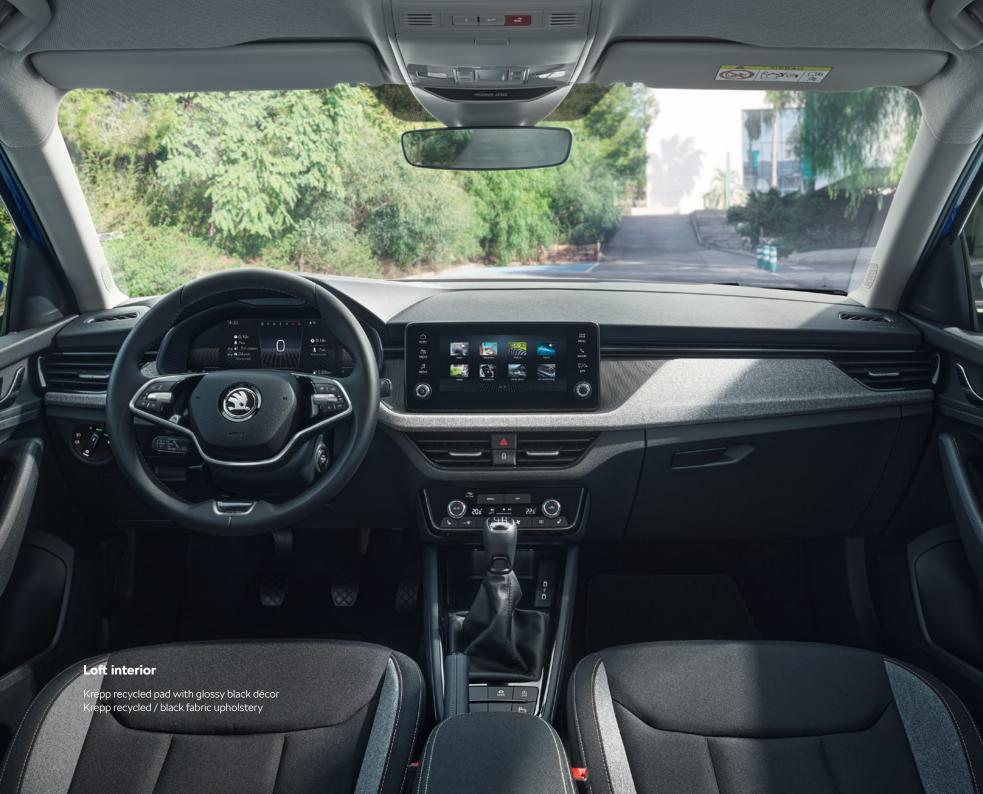

#### Loft

The Krepp recycled pad, contrasting with The Krepp recycled seats and glossy black décor, gives the Loft interior a stylish contemporary feel.