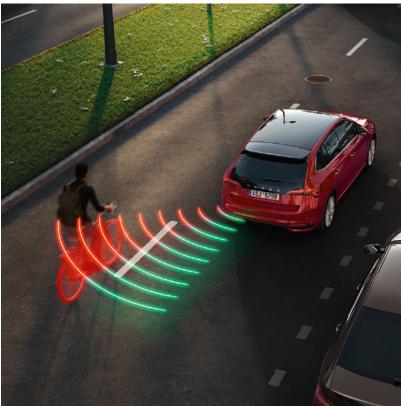

#### Side Assist

Using radar sensors in the rear bumper, Side Assist (which can detect other vehicles and harder to see objects like cyclists up to 70 m away) monitors the areas behind and beside your car. Based on the distance and speed of the surrounding vehicles, it decides whether or not it should warn the driver.