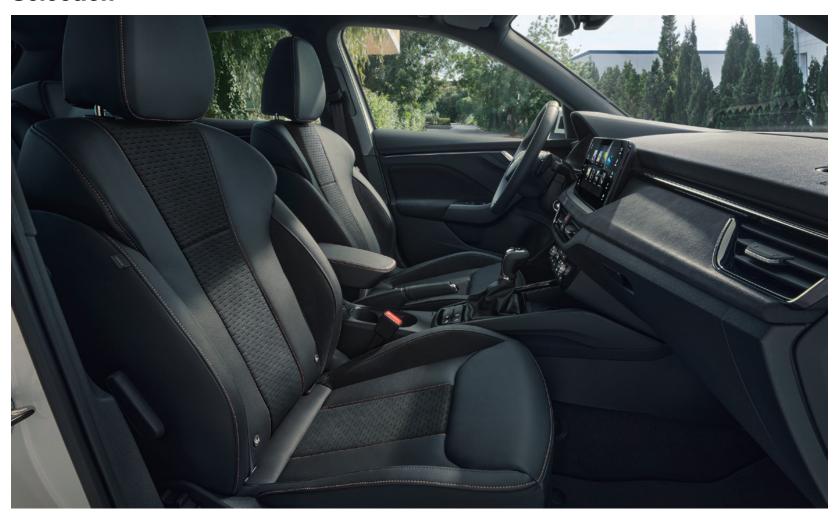

### Suite

The elegant style of the Suite interior starts with the black leather/Suedia and is further emphasised by the chrome décor and black Suedia pad. The leather steering wheel, heated front seats, and electric driver's seat complete the image of luxury.