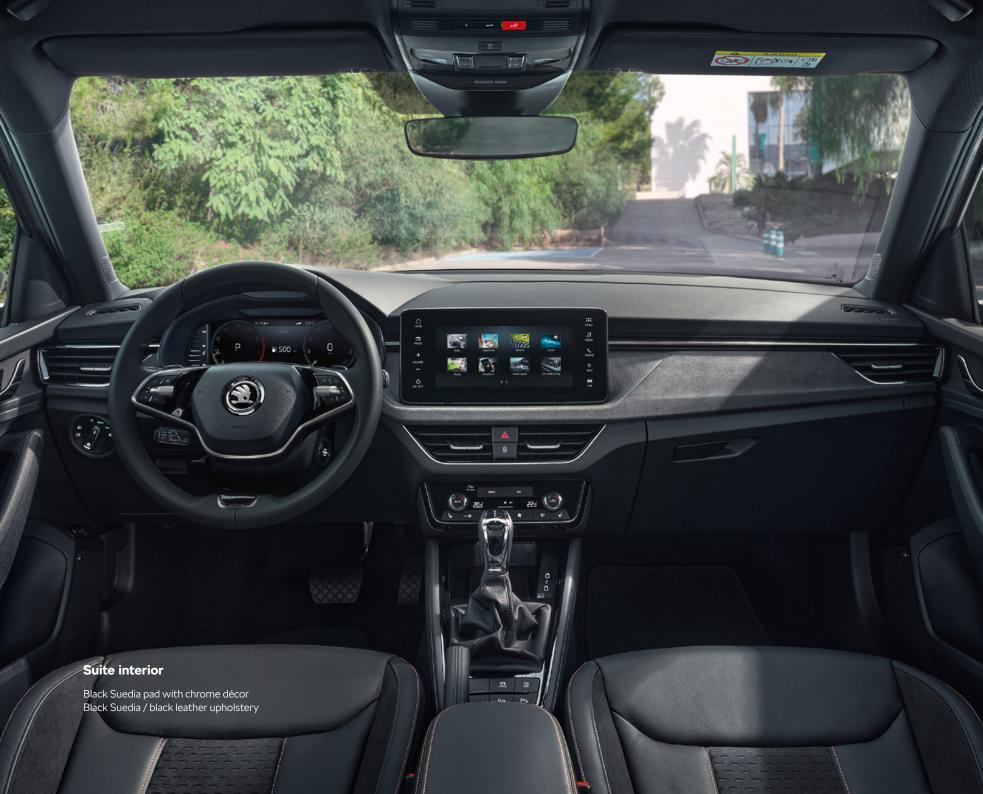

### Suite

The elegant style of the Suite interior starts with the black leather/Suedia and is further emphasised by the chrome décor and black Suedia pad. The leather steering wheel, heated front seats, and electric driver's seat complete the image of luxury.