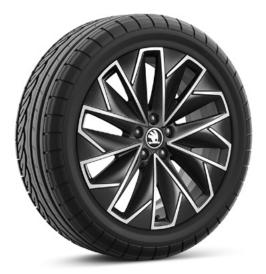

# Wheels

18" Fornax silver alloy wheels

18" Ursa black alloy wheels, polished\*

18" Ursa silver alloy wheels with black Aero covers

18" Vega Aero black/silver alloy wheels, polished

17" Kajam black alloy wheels with black Aero covers\*

17" Kajam silver alloy wheels with black Aero covers

17" Propus Aero black/silver alloy wheels, polished

17" Stratos silver alloy wheels

16" Cortadero Aero silver alloy wheel

16" Montado Aero black/silver alloy wheels, polished