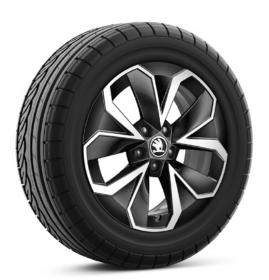

# Wheels

18" Fornax silver alloy wheels

18" Ursa black alloy wheels, polished\*

18" Ursa silver alloy wheels with black Aero covers

18" Vega Aero black/silver alloy wheels, polished

17" Kajam black alloy wheels with black Aero covers\*

17" Kajam silver alloy wheels with black Aero covers

17" Propus Aero black/silver alloy wheels, polished

17" Stratos silver alloy wheels

16" Cortadero Aero silver alloy wheel

16" Montado Aero black/silver alloy wheels, polished