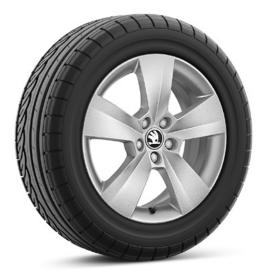

# Wheels

18" Fornax silver alloy wheels

18" Ursa black alloy wheels, polished\*

18" Ursa silver alloy wheels with black Aero covers

18" Vega Aero black/silver alloy wheels, polished

17" Kajam black alloy wheels with black Aero covers\*