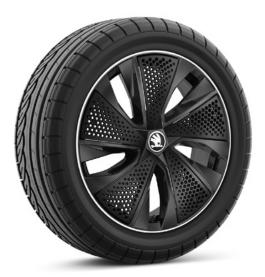

# Wheels

18" Fornax silver alloy wheels

18" Ursa black alloy wheels, polished\*

18" Ursa silver alloy wheels with black Aero covers

18" Vega Aero black/silver alloy wheels, polished

17" Kajam black alloy wheels with black Aero covers\*

17" Kajam silver alloy wheels with black Aero covers

17" Propus Aero black/silver alloy wheels, polished

17" Stratos silver alloy wheels

16" Cortadero Aero silver alloy wheel

16" Montado Aero black/silver alloy wheels, polished