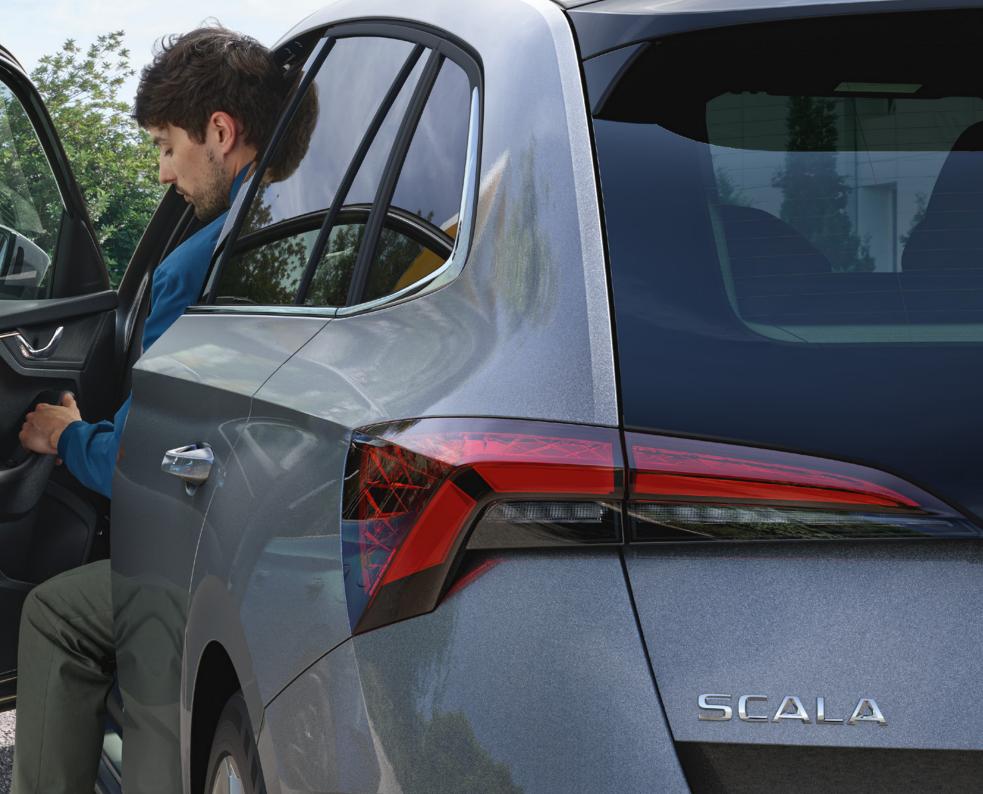

#### **Dynamic rear lights**

Helping you be seen with the bright LED light and immersive design. The crystalline elements dynamic turn signal function of the TOP LED rear lights will attract the attention of everyone behind you.

#### **Virtual Pedal**

Full hands are not a problem any more. With Virtual Pedal, just a swing of the foot under the bumper is enough to open the door. Available in combination with KESSY and electric 5th door.

#### **KESSY**

No more hassle looking for your keys. With the Keyless Entry, Start, and Exit System, the doors unlock or lock again with just a touch of the door handle. You just need to have the key in your pocket.