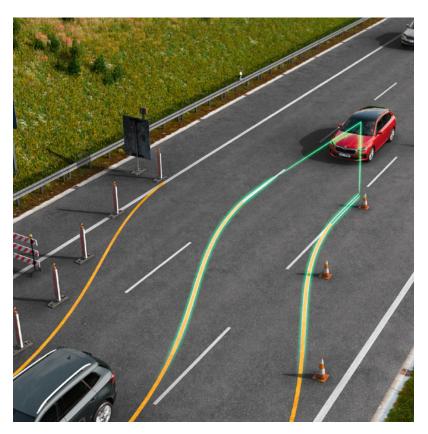

#### **Adaptive Lane Assist**

The system is capable of keeping the car in the middle of the correct lane and of alerting the driver in case of deviation. It can also take control of the car in the event of lane changes during roadworks.