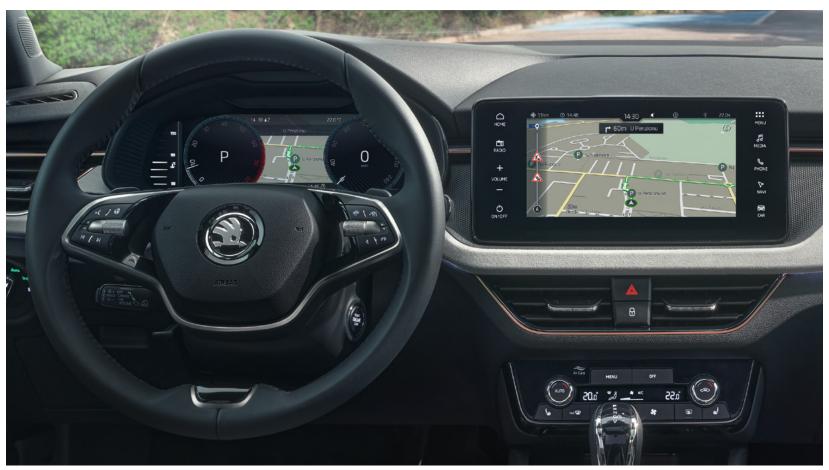

# Living room. Lounge. Office

Driver focused and sharp, yet functional and roomy for all passengers. The focal point of the new interior is the 10" virtual cockpit, accompanied by 9" Škoda Navigation in the middle of the dashboard. The dashboard itself draws attention with a choice of new upholstered décors made of fabric, Suedia or Carbon look. These are matched by the redesigned seat upholstery for all trim levels. The new ambient lighting with two switchable colours underscores the stylish look.

#### **Online Traffic Information**

With Online Traffic Information, you always get up-to-date information, saving you time and the stress of sitting in traffic jams. If enabled, the navigation system will automatically recalculate the route to arrive at the destination just in time.