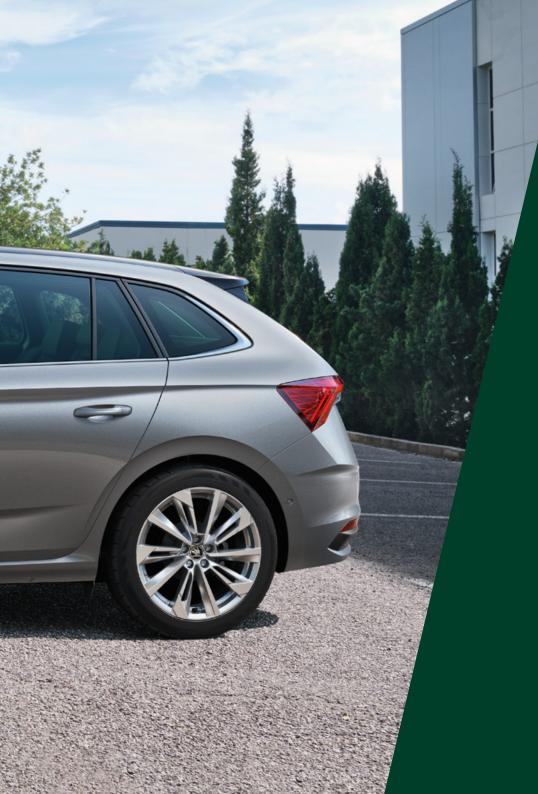

#### **Active meets attractive**

At the first glance, you'll notice the sleeker headlights. The wider front grille and distinctively sporty-shaped bumper complete the new, more dynamic look of the Scala. The sportier rear bumper sets off the whole style. Still as practical as ever, but now even more attractive.

#### Panoramic roof

On the outside, the panoramic roof underscores the sleek, stylish look. On the inside, it brightens the interior and opens the view of the sky above.

The sleeker, sharper taillights are the prominent feature of the new Scala's rear. The rear bumper with integrated diffuser and eye-catching reflectors adds a sporty touch. The elongated rear window with spoiler and Škoda lettering remains as classy as ever.

#### **Dynamic rear lights**

Helping you be seen with the bright LED light and immersive design. The crystalline elements dynamic turn signal function of the TOP LED rear lights will attract the attention of everyone behind you.