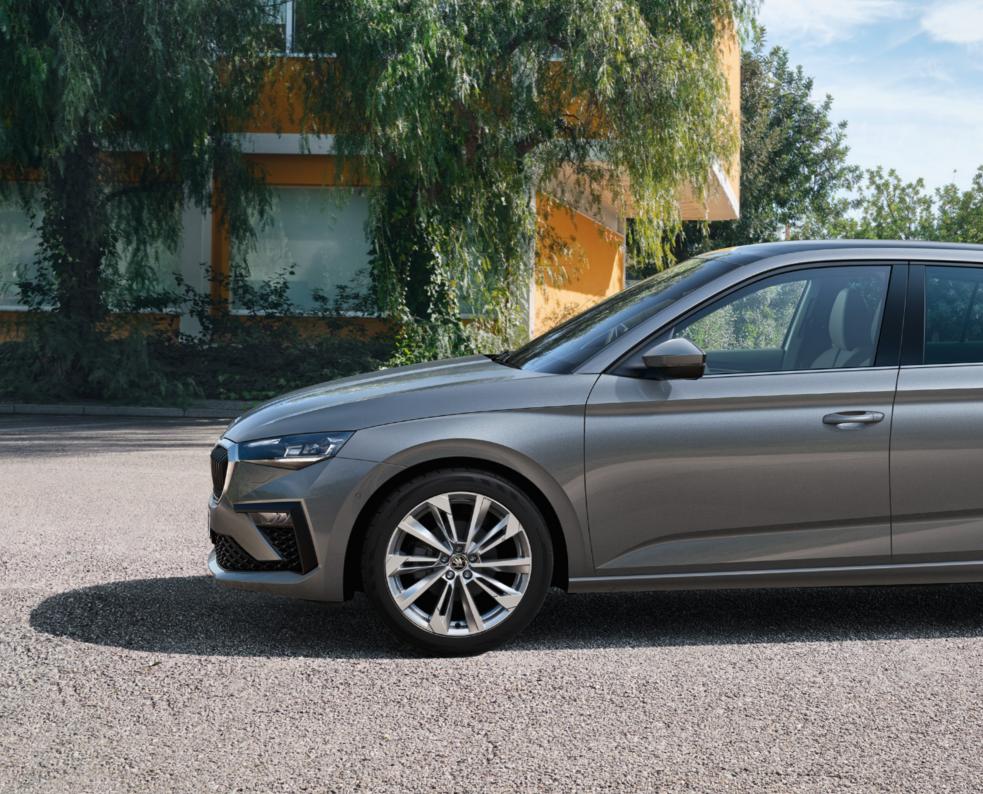

#### **Active meets attractive**

At the first glance, you'll notice the sleeker headlights. The wider front grille and distinctively sporty-shaped bumper complete the new, more dynamic look of the Scala. The sportier rear bumper sets off the whole style. Still as practical as ever, but now even more attractive.

#### Matrix headlights

They catch the eye and help you see. The three-dimensional design with crystal structure is one of the most prominent visual features of the car, while the advanced TOP LED Matrix technology improves visibility for the driver.