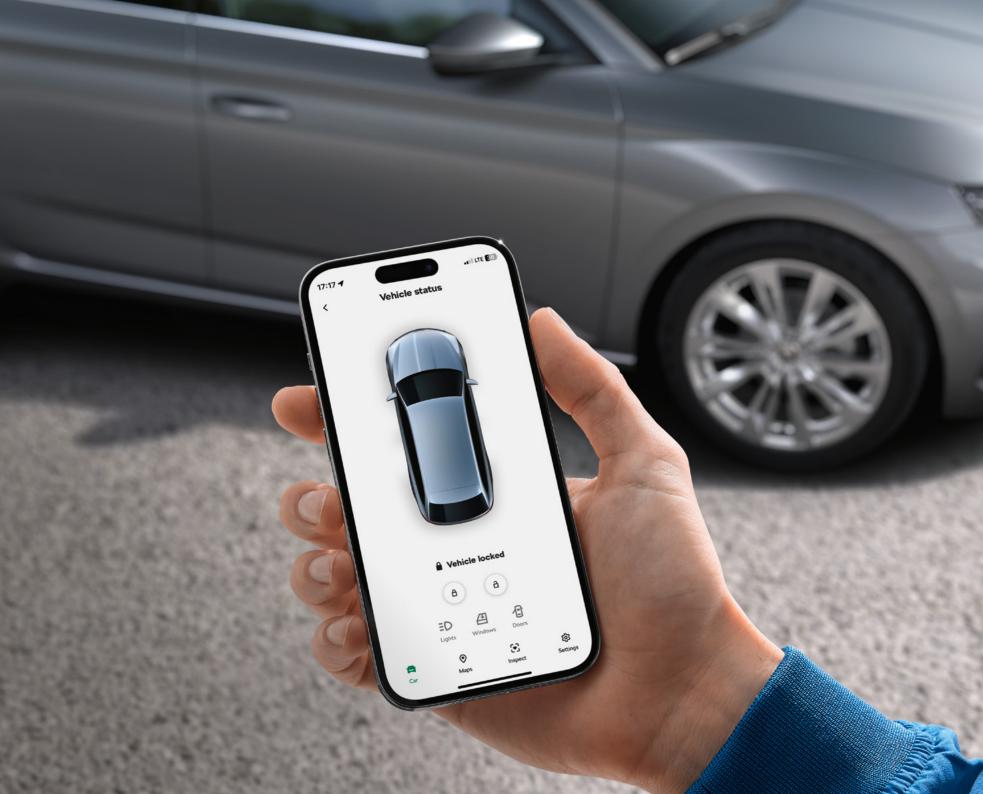

#### **MyŠKODA Essentials**

Enjoy full control of your car. Download MyŠKODA Essentials and access all necessary services anytime, whether it's driving data, fuel range, lock and unlock or even where you last parked