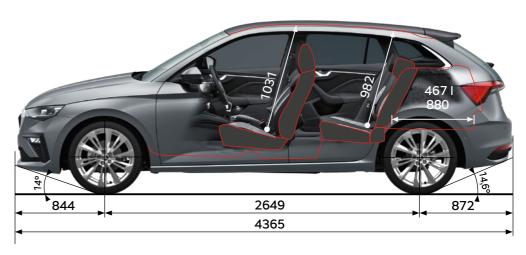

### If it matters, it fits

Net pocket

Lighter items that need to be on hand even when the boot is full can be stored in the practical net, out of sight under the luggage room cover.

Wherever you're going, it's great to have space for everything you might need. It's even better to have everything well-organised and secured safely. With 467 litres of luggage space and a plethora of smart details, everything will find its place and stay exactly where you want it to be.