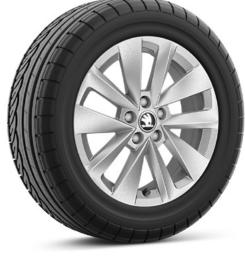

# Wheels

18" Fornax silver alloy wheels

18" Ursa black alloy wheels, polished\*

18" Ursa silver alloy wheels with black Aero covers

18" Vega Aero black/silver alloy wheels, polished

17" Kajam black alloy wheels with black Aero covers\*

17" Kajam silver alloy wheels with black Aero covers

17" Propus Aero black/silver alloy wheels, polished

17" Stratos silver alloy wheels

16" Cortadero Aero silver alloy wheel

16" Montado Aero black/silver alloy wheels, polished

16" Nyota silver alloy wheels

16" steel wheels with Tecton covers