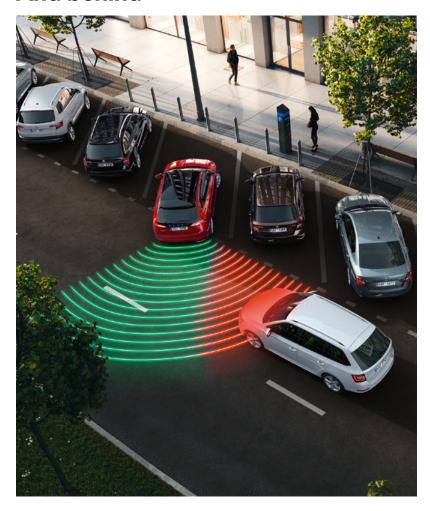

### Eyes up front. And behind

**Rear Traffic Alert** 

Using the Side Assist sensors in the rear bumper, Rear Traffic Alert helps you reverse safely from a parking space during poor visibility. It can even engage the brakes automatically if it detects imminent danger.