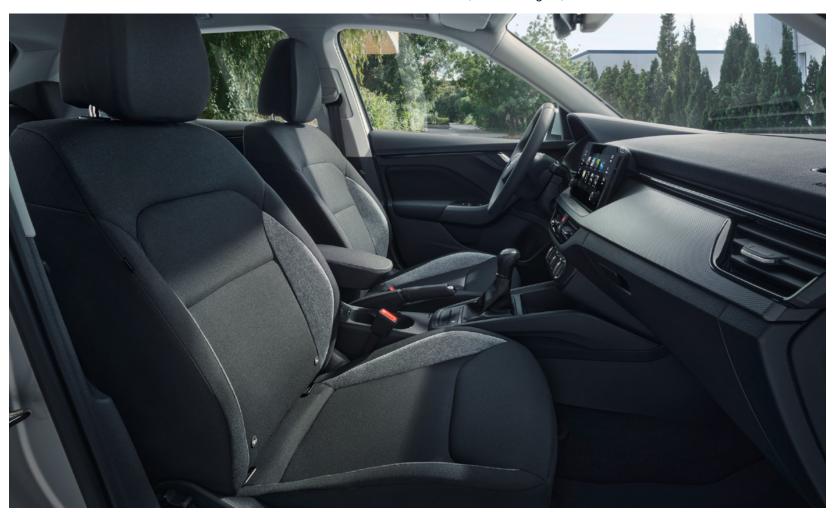

# Living room. Lounge. Office

Driver focused and sharp, yet functional and roomy for all passengers. The focal point of the new interior is the 10" virtual cockpit, accompanied by 9" Škoda Navigation in the middle of the dashboard. The dashboard itself draws attention with a choice of new upholstered décors made of fabric, Suedia or Carbon look. These are matched by the redesigned seat upholstery for all trim levels. The new ambient lighting with two switchable colours underscores the stylish look.

#### **Studio**

The Studio interior boasts a modern, practical design in a combination of black/grey upholstery with grey metallic pad, glossy black décor and satin black door inserts.

The standard equipment of the Selection version includes electric windows front and rear, multifunction steering wheel, fabric dashboard pad, height-adjustable front seats, Hill-Hold Control, Easy Start, LED fog lights, mobile phone pockets and more. The Selection trim is available with a choice of four interior design selections.