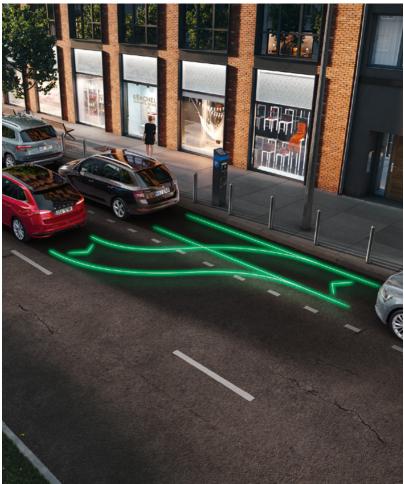

#### Park Assist

Minimise the hassle of parking in tight spots with Park Assist. It automatically selects an appropriate parking place and safely parks in a row of parallel or perpendicularly parked vehicles.