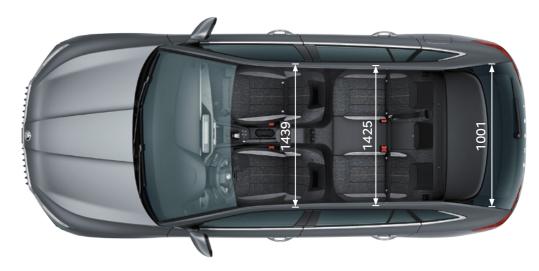

# Living room. Lounge. Office

Driver focused and sharp, yet functional and roomy for all passengers. The focal point of the new interior is the 10" virtual cockpit, accompanied by 9" Škoda Navigation in the middle of the dashboard. The dashboard itself draws attention with a choice of new upholstered décors made of fabric, Suedia or Carbon look. These are matched by the redesigned seat upholstery for all trim levels. The new ambient lighting with two switchable colours underscores the stylish look.