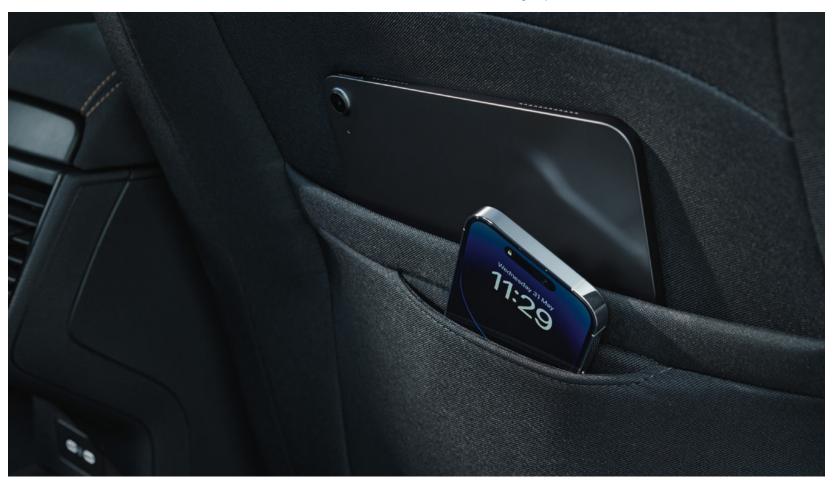

#### **Double pocket**

Keep your things organised with the double pockets on the rear sides of the front seats. The larger one is perfect for a notebook or laptop computer, while the smaller one nicely fits a smartphone.