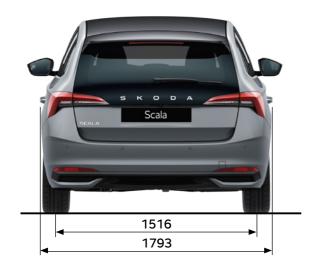

### If it matters, it fits

Net pocket

Lighter items that need to be on hand even when the boot is full can be stored in the practical net, out of sight under the luggage room cover.

Wherever you're going, it's great to have space for everything you might need. It's even better to have everything well-organised and secured safely. With 467 litres of luggage space and a plethora of smart details, everything will find its place and stay exactly where you want it to be.