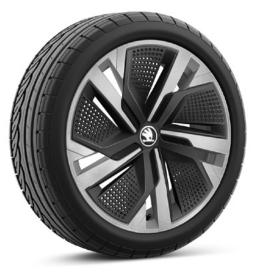

# Wheels

18" Fornax silver alloy wheels

18" Ursa black alloy wheels, polished\*

18" Ursa silver alloy wheels with black Aero covers

18" Vega Aero black/silver alloy wheels, polished

17" Kajam black alloy wheels with black Aero covers\*