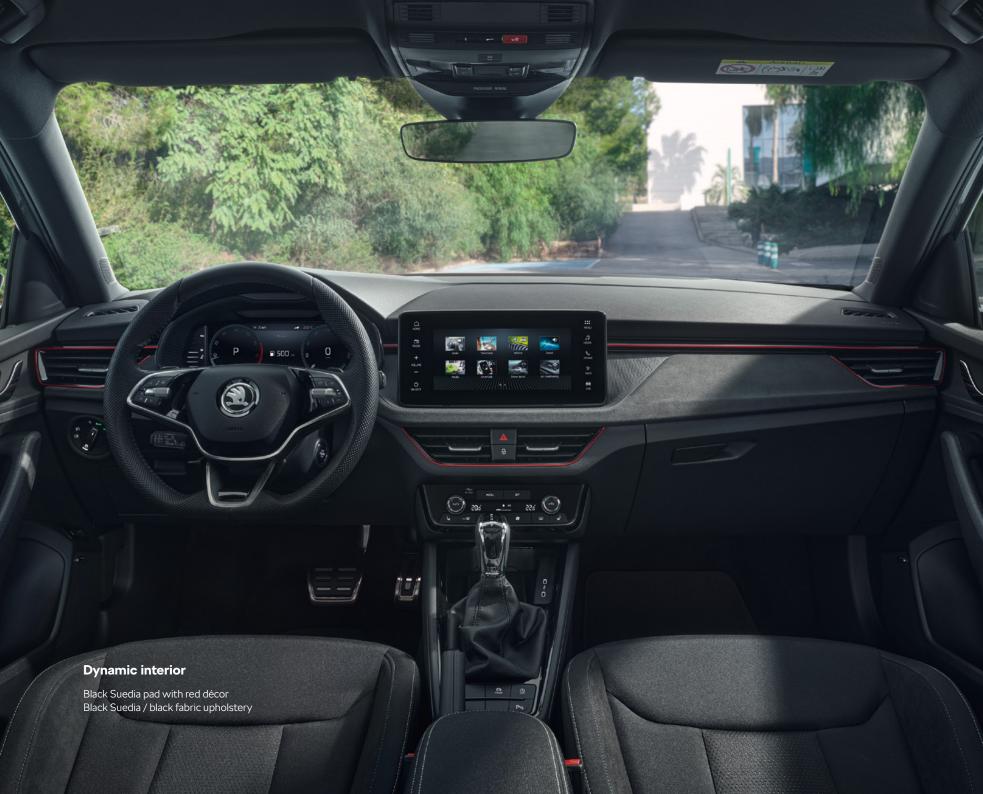

### **Dynamic**

The centrepiece of the Dynamic interior are the sports seats, complemented by the sports steering wheel, black Suedia pad, and red décor. The black roof liner, sports pedal covers and door sills with "Scala" lettering complete the sporty theme.