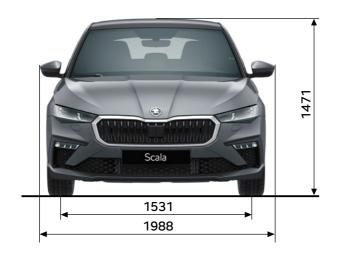

ck roof liner.

# **Colours**



Graphite Grey metallic





Candy White uni Moon White metallic



Brilliant Silver metallic



Steel Grey uni



Velvet Red metallic



Energy Blue uni



Race Blue metallic

Magic Black metallic

# Wheels



18" Fornax silver alloy wheels



18" Ursa black alloy wheels, polished\*



18" Ursa silver alloy wheels with black Aero covers



18" Vega Aero black/silver alloy wheels, polished



17" Kajam black alloy wheels with black Aero covers\*



17" Kajam silver alloy wheels with black Aero covers



17" Propus Aero black/silver alloy wheels, polished



17" Stratos silver alloy wheels



16" Cortadero Aero silver alloy wheel



16" Montado Aero black/silver alloy wheels, polished



16" Nyota silver alloy wheels



16" steel wheels with Tecton covers













#### Image disclaimer

The images presented in this catalogue (brochure) are used for illustrative purposes only and are not intended to form part of any contract or warranty. They display pre-series cars and certain illustrations, features, parts and equipment may differ from the actual production cars and from country to country. To get the exact specification of features, parts and equipment, please get in touch with your nearest local Škoda dealer.

If you've enjoyed reading about it — imagine driving it.

skoda.lu



#### MyŠKODA App

Enjoy full control of your car. Download MyŠKODA App and access all necessary features anytime, whether it's driving data, fuel range, planning a route or even where you last parked.