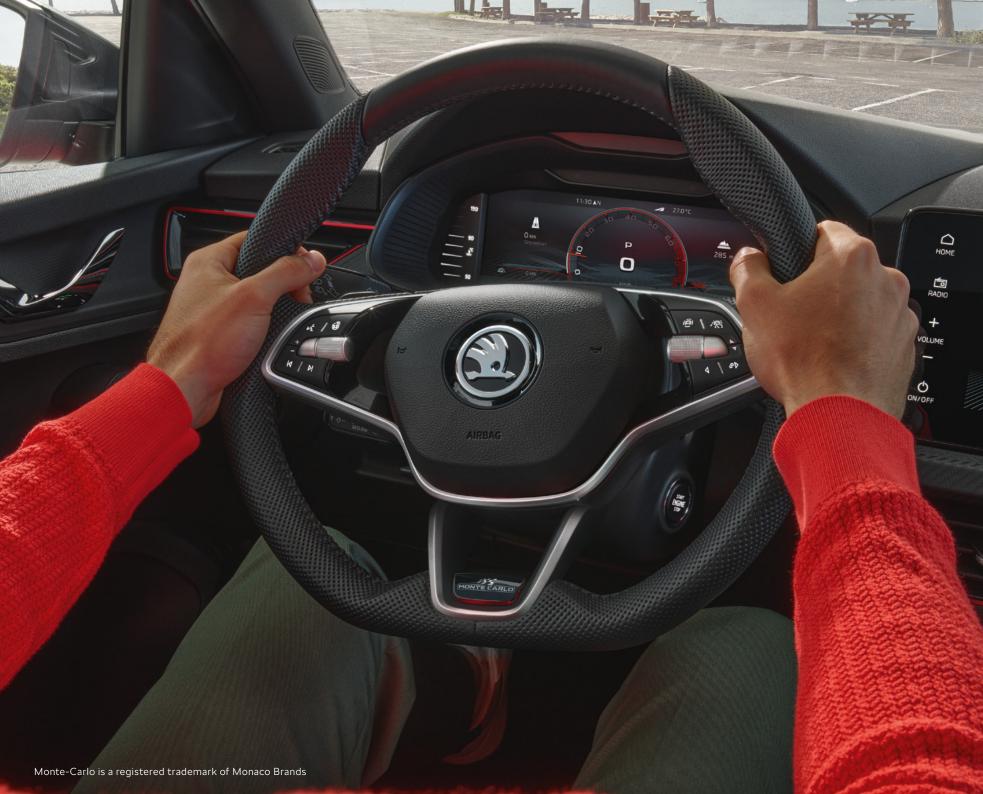

#### Focused on the driver

The multifunctional sports steering wheel is upholstered with perforated leather for even better grip and Monte Carlo badge for added style. The standard 8" Digital Display can be switched to sports mode.

The Travel Assist system combines Adaptive Cruise Control (including Front Assist) and Adaptive Lane Assist functions. For maximum safety, the system must be constantly monitored by the driver. That's why a capacitive steering wheel detects the driver's tactility, providing an interactive interface to the system. If the driver is not engaged in driving, the system issues a visual and audible warning and eventually disengages.