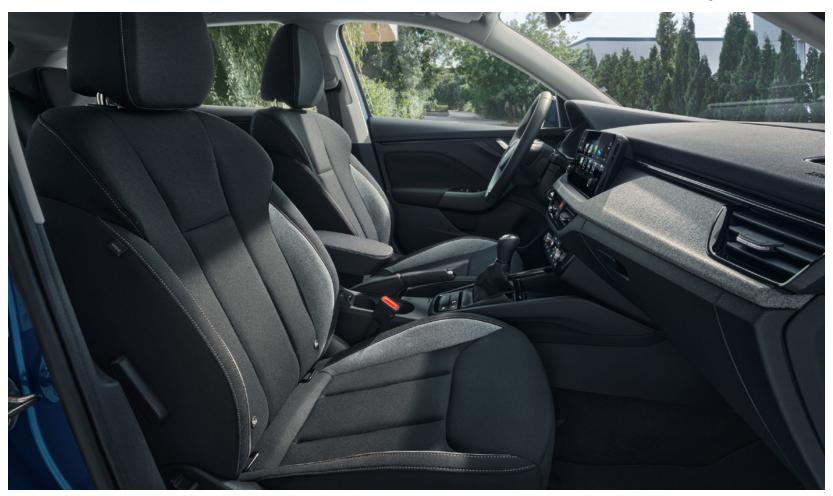

#### **Studio**

The Studio interior boasts a modern, practical design in a combination of black/grey upholstery with grey metallic pad, glossy black décor and satin black door inserts.

The standard equipment of the Selection version includes electric windows front and rear, multifunction steering wheel, fabric dashboard pad, height-adjustable front seats, Hill-Hold Control, Easy Start, LED fog lights, mobile phone pockets and more. The Selection trim is available with a choice of four interior design selections.