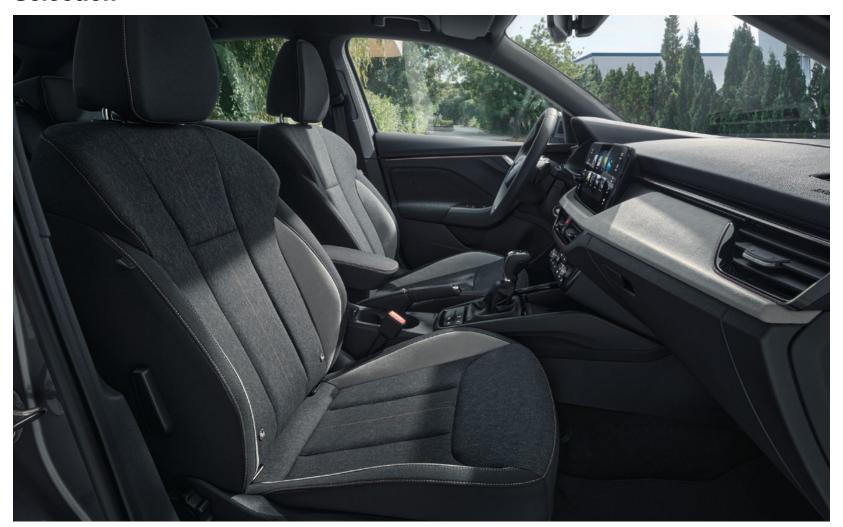

#### **Studio**

The Studio interior boasts a modern, practical design in a combination of black/grey upholstery with grey metallic pad, glossy black décor and satin black door inserts.

The standard equipment of the Selection version includes electric windows front and rear, multifunction steering wheel, fabric dashboard pad, height-adjustable front seats, Hill-Hold Control, Easy Start, LED fog lights, mobile phone pockets and more. The Selection trim is available with a choice of four interior design selections.