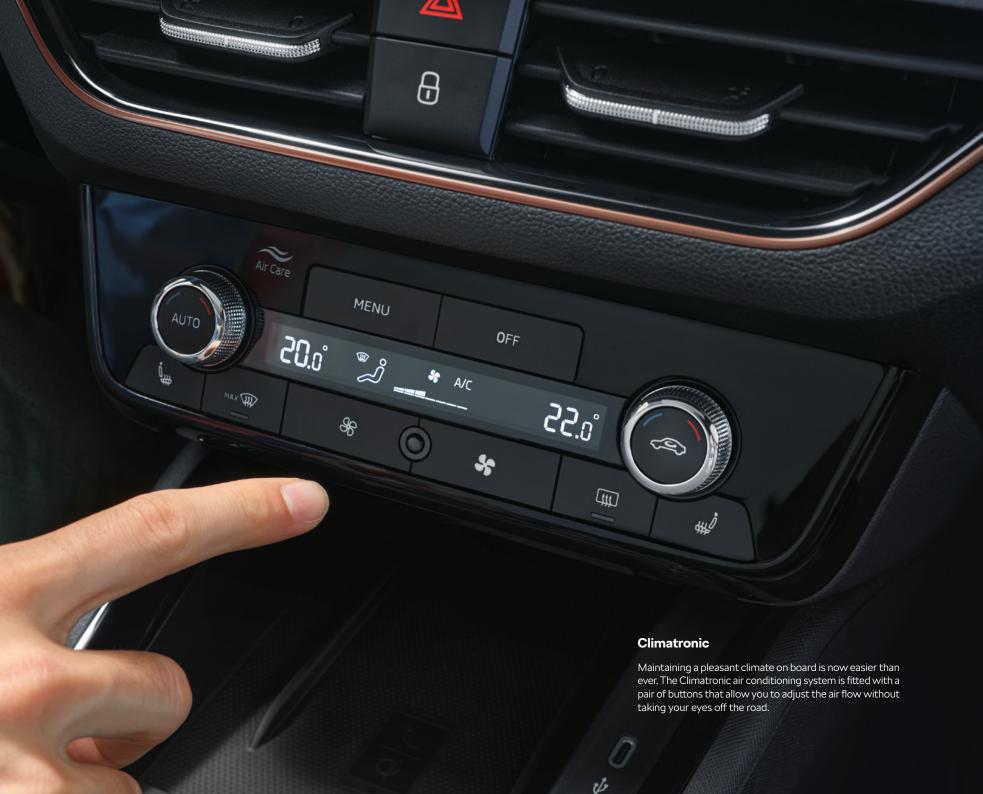

# The trendiest address in any town

Monte Carlo is not only synonymous with the excitement of the famous rally, but also living in style and comfort. The Scala Monte Carlo emobodies the same. Scala Monte Carlo is the same. The Carbon look dashboard pad and door inserts combine the elegance with the sporty, dynamic look, which is further enhanced by the characteristic red accents on the upholstery, multifunction sports steering wheel in perforated leather, sports pedal covers and black headliner. The comprehensive equipment, including the Climatronic climate control, 8-speaker stereo, and switchable ambient lighting is there for comfort. The Drive Mode Select allows the driver to choose between the dynamic or cosseting side of the Scala's character.