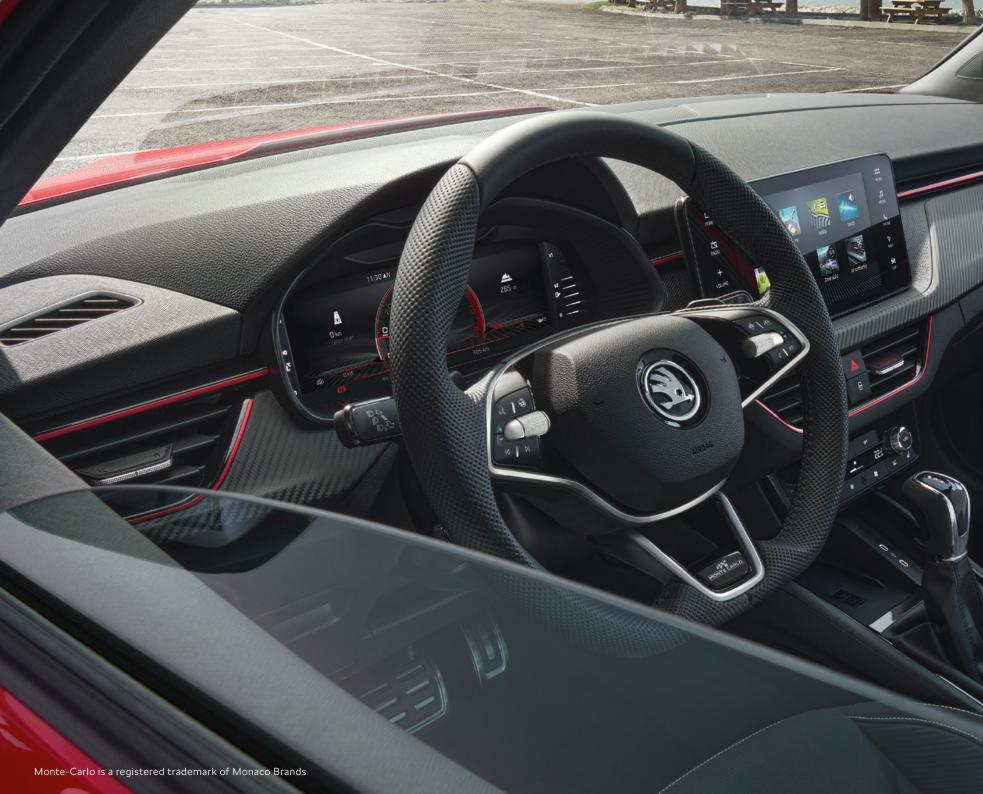

# Living room. Lounge. Office

Driver focused and sharp, yet functional and roomy for all passengers. The focal point of the new interior is the 10" virtual cockpit, accompanied by 9" Škoda Navigation in the middle of the dashboard. The dashboard itself draws attention with a choice of new upholstered décors made of fabric, Suedia or Carbon look. These are matched by the redesigned seat upholstery for all trim levels. The new ambient lighting with two switchable colours underscores the stylish look.

#### Focused on the driver

The multifunctional sports steering wheel is upholstered with perforated leather for even better grip and Monte Carlo badge for added style. The standard 8" Digital Display can be switched to sports mode.

### **Monte Carlo**

The standard equipment of the Monte Carlo version includes Climatronic, auto dimming mirror, Drive Mode Select, Wireless SmartLink, 8-speaker stereo, Carbon look dashboard pad, ambient lightning, TOP LED Matrix headlights, LED fog lights with corner function and more.

#### **Monte Carlo**

The unique style of the Monte Carlo version continues with the interior, highlights of which include the Carbon look sports seats with red accents, Carbon look dash pad and door inserts, sports steering wheel and pedals and black roof liner.