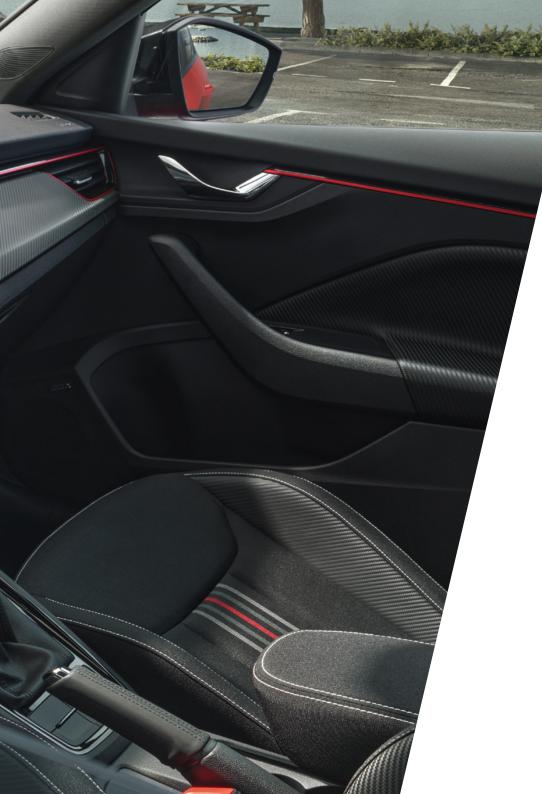

# The trendiest address in any town

Monte Carlo is not only synonymous with the excitement of the famous rally, but also living in style and comfort. The Scala Monte Carlo emobodies the same. Scala Monte Carlo is the same. The Carbon look dashboard pad and door inserts combine the elegance with the sporty, dynamic look, which is further enhanced by the characteristic red accents on the upholstery, multifunction sports steering wheel in perforated leather, sports pedal covers and black headliner. The comprehensive equipment, including the Climatronic climate control, 8-speaker stereo, and switchable ambient lighting is there for comfort. The Drive Mode Select allows the driver to choose between the dynamic or cosseting side of the Scala's character.

#### **Monte Carlo**

The unique style of the Monte Carlo version continues with the interior, highlights of which include the Carbon look sports seats with red accents, Carbon look dash pad and door inserts, sports steering wheel and pedals and black roof liner.