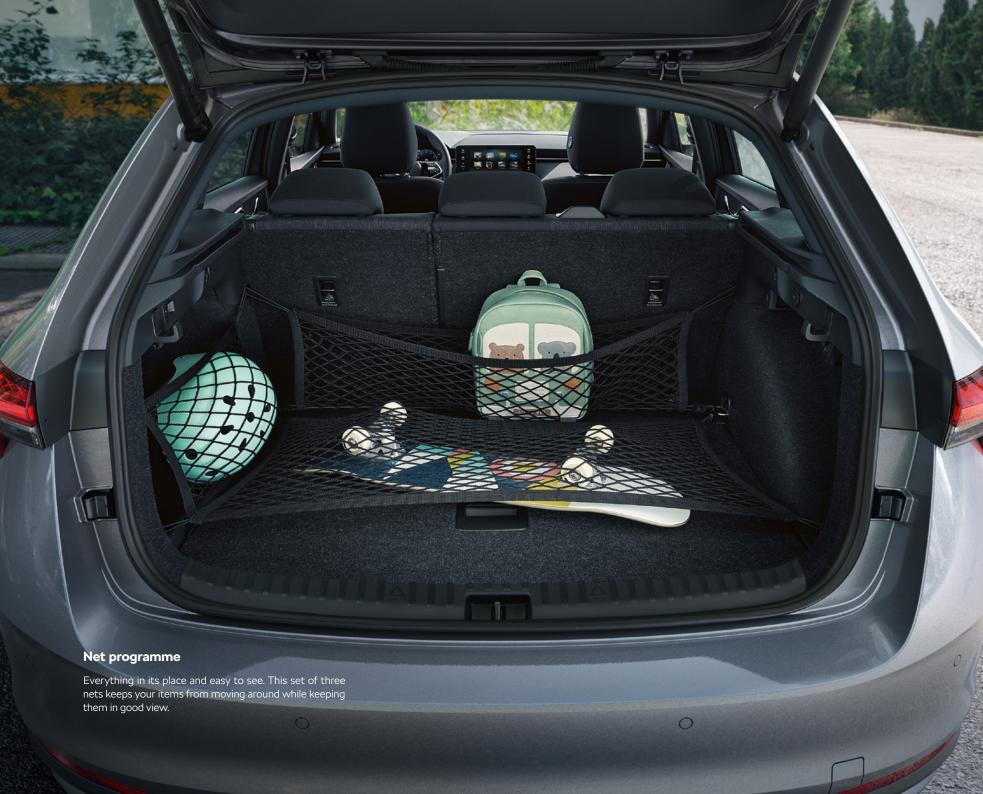

### If it matters, it fits

Net pocket

Lighter items that need to be on hand even when the boot is full can be stored in the practical net, out of sight under the luggage room cover.

Wherever you're going, it's great to have space for everything you might need. It's even better to have everything well-organised and secured safely. With 467 litres of luggage space and a plethora of smart details, everything will find its place and stay exactly where you want it to be.