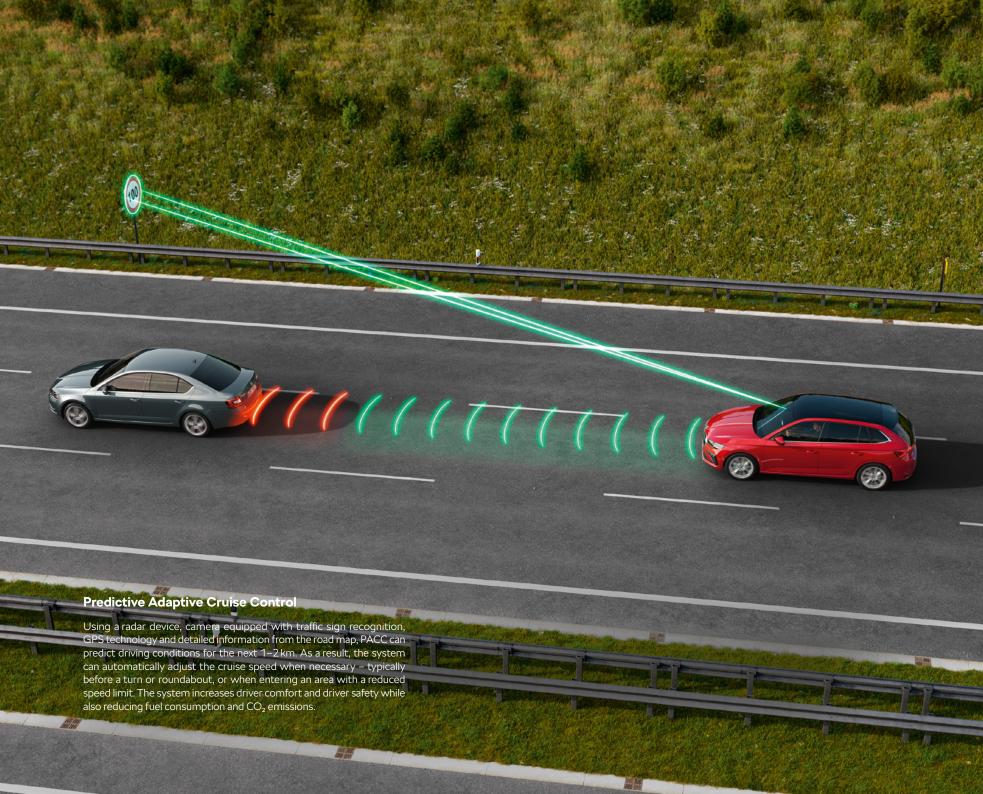

The Travel Assist system combines Adaptive Cruise Control (including Front Assist) and Adaptive Lane Assist functions. For maximum safety, the system must be constantly monitored by the driver. That's why a capacitive steering wheel detects the driver's tactility, providing an interactive interface to the system. If the driver is not engaged in driving, the system issues a visual and audible warning and eventually disengages.