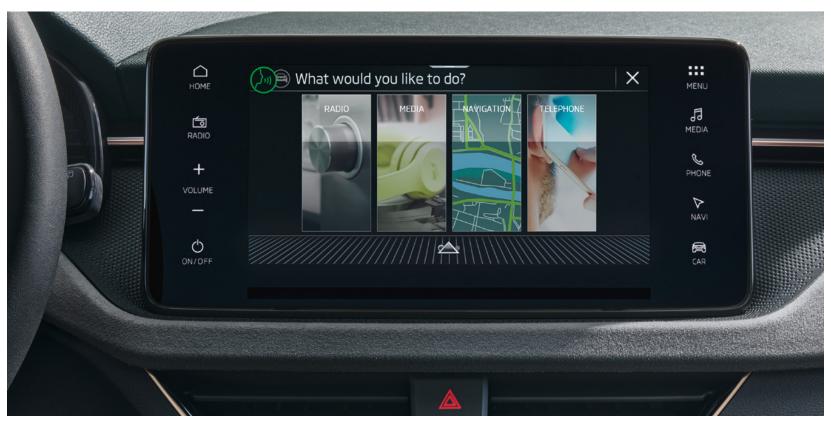

#### Laura digital voice assistant

This online-based voice control system understands fluent sentences. Say the destination with natural voice input, dictate text messages, or even ask her to tell you a joke. The online part of Laura is ready for anything. To start fulfilling your wishes, simply contact her by saying "Okay, Laura!"