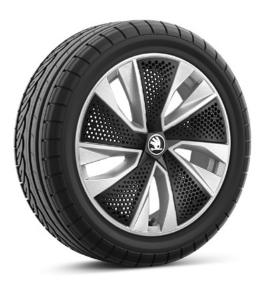

# Wheels

18" Fornax silver alloy wheels

18" Ursa black alloy wheels, polished\*

18" Ursa silver alloy wheels with black Aero covers

18" Vega Aero black/silver alloy wheels, polished

17" Kajam black alloy wheels with black Aero covers\*