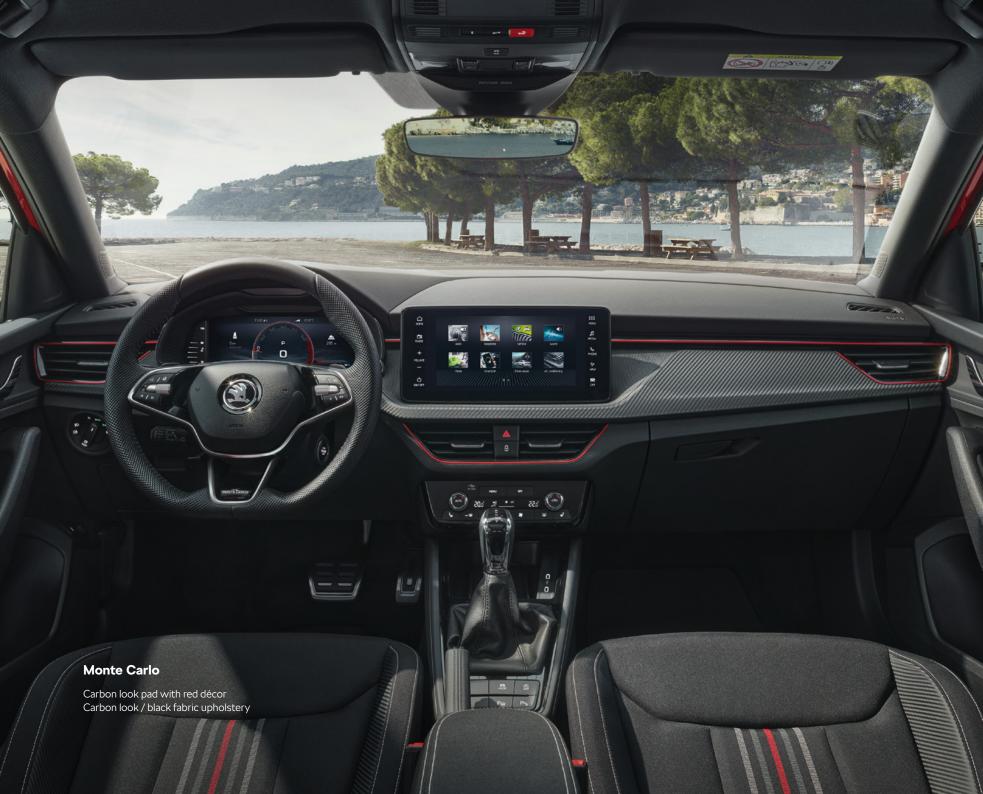

# Monte Carlo

# The trendiest address in any town

Monte Carlo is not only synonymous with the excitement of the famous rally, but also living in style and comfort. The Scala Monte Carlo emobodies the same. Scala Monte Carlo is the same. The Carbon look dashboard pad and door inserts combine the elegance with the sporty, dynamic look, which is further enhanced by the characteristic red accents on the upholstery, multifunction sports steering wheel in perforated leather, sports pedal covers and black headliner. The comprehensive equipment, including the Climatronic climate control, 8-speaker stereo, and switchable ambient lighting is there for comfort. The Drive Mode Select allows the driver to choose between the dynamic or cosseting side of the Scala's character.

# Racing genes in every corner

The Monte Carlo creates a sportier ambience without compromising on comfort or practicality. It comes with sports seats, sports steering wheel, Carbon look dash pad and door inserts and two-colour ambient lighting.

#### Focused on the driver

The multifunctional sports steering wheel is upholstered with perforated leather for even better grip and Monte Carlo badge for added style. The standard 8" Digital Display can be switched to sports mode.

### **Monte Carlo**

The standard equipment of the Monte Carlo version includes Climatronic, auto dimming mirror, Drive Mode Select, Wireless SmartLink, 8-speaker stereo, Carbon look dashboard pad, ambient lightning, TOP LED Matrix headlights, LED fog lights with corner function and more.

#### **Monte Carlo**

The unique style of the Monte Carlo version continues with the interior, highlights of which include the Carbon look sports seats with red accents, Carbon look dash pad and door inserts, sports steering wheel and pedals and black roof liner.