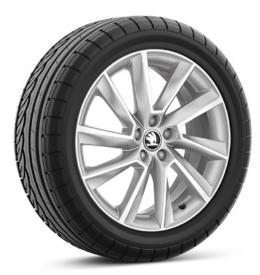

# Wheels

18" Fornax silver alloy wheels

18" Ursa black alloy wheels, polished\*

18" Ursa silver alloy wheels with black Aero covers

18" Vega Aero black/silver alloy wheels, polished

17" Kajam black alloy wheels with black Aero covers\*

17" Kajam silver alloy wheels with black Aero covers

17" Propus Aero black/silver alloy wheels, polished

17" Stratos silver alloy wheels

16" Cortadero Aero silver alloy wheel

16" Montado Aero black/silver alloy wheels, polished