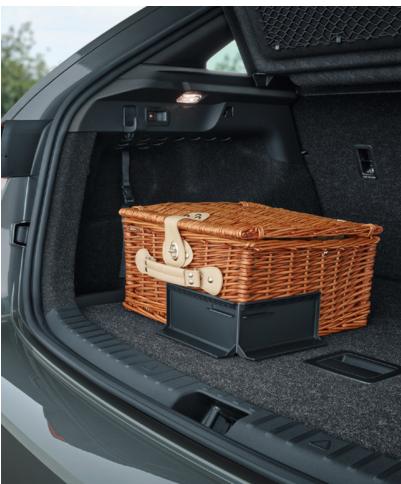

### If it matters, it fits

Net pocket

Lighter items that need to be on hand even when the boot is full can be stored in the practical net, out of sight under the luggage room cover.

Wherever you're going, it's great to have space for everything you might need. It's even better to have everything well-organised and secured safely. With 467 litres of luggage space and a plethora of smart details, everything will find its place and stay exactly where you want it to be.

#### Cargo elements

The easy way to secure larger items. Cargo elements are fixed to the floor using Velcro and can be folded into any angle.