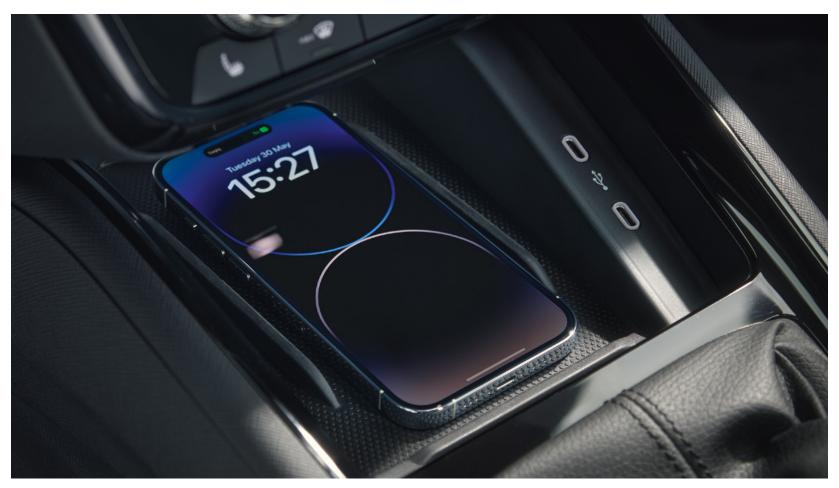

#### Always charged

With a pair of USB-C ports as standard and optionally available wireless charging, you can keep your devices charged at all times with ease.

#### Connectivity

You can display your apps on the Infotainment display using Apple CarPlay and Android Auto either wirelessly or via the USB-C ports, which also offer fast 45 W charging for your devices.