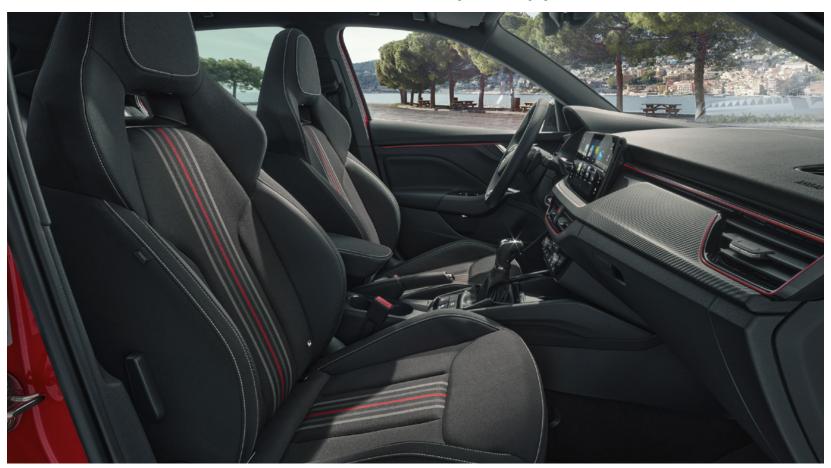

#### **Sports seats**

The Monte Carlo seats will catch your attention with their sporty red and grey accents. They provide great lateral support for dynamic driving, and plenty of comfort for your everyday commute.

#### **Monte Carlo**

The unique style of the Monte Carlo version continues with the interior, highlights of which include the Carbon look sports seats with red accents, Carbon look dash pad and door inserts, sports steering wheel and pedals and black roof liner.