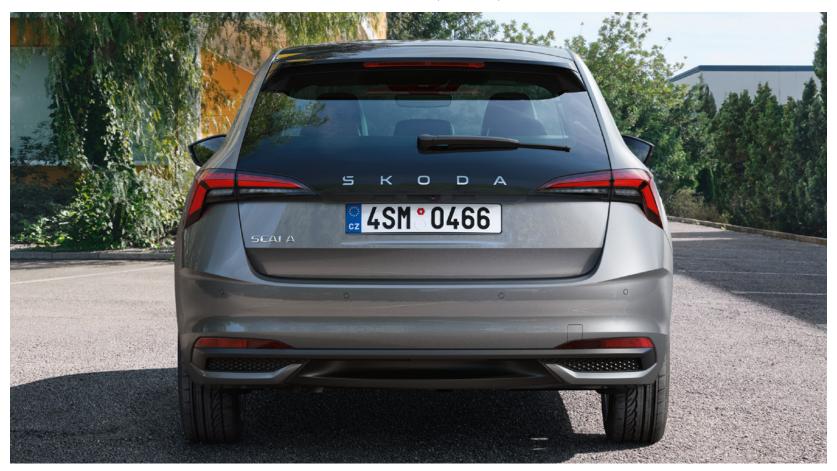

#### Panoramic roof

On the outside, the panoramic roof underscores the sleek, stylish look. On the inside, it brightens the interior and opens the view of the sky above.

The sleeker, sharper taillights are the prominent feature of the new Scala's rear. The rear bumper with integrated diffuser and eye-catching reflectors adds a sporty touch. The elongated rear window with spoiler and Škoda lettering remains as classy as ever.

#### **Dynamic rear lights**

Helping you be seen with the bright LED light and immersive design. The crystalline elements dynamic turn signal function of the TOP LED rear lights will attract the attention of everyone behind you.