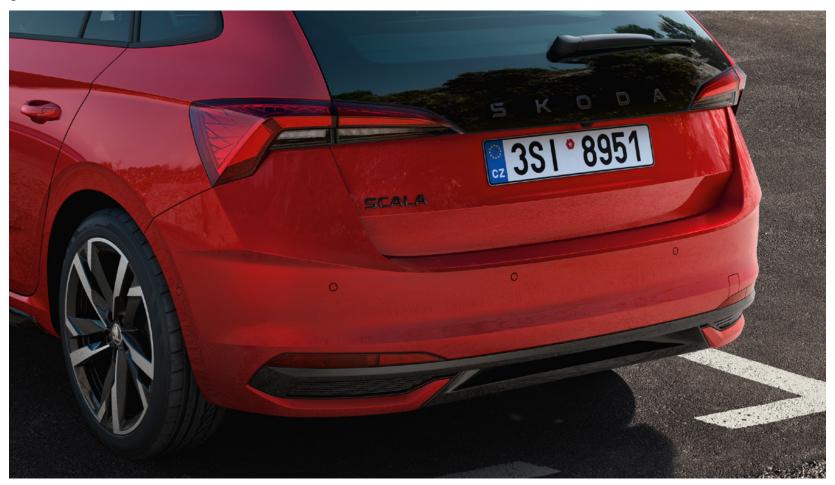

#### Panoramic roof

On the outside, the panoramic roof underscores the sleek, stylish look. On the inside, it brightens the interior and opens the view of the sky above.

The sleeker, sharper taillights are the prominent feature of the new Scala's rear. The rear bumper with integrated diffuser and eye-catching reflectors adds a sporty touch. The elongated rear window with spoiler and Škoda lettering remains as classy as ever.

The prominent rear bumper with gloss-black diffuser is no not only attractive to look at, but also aerodynamically efficient. Other highlights that are sure to be noticed by the drivers behind you are the elongated glazing and the gloss black lettering.