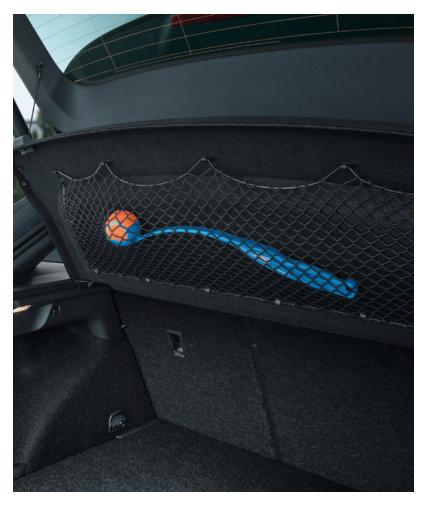

### If it matters, it fits

Net pocket

Lighter items that need to be on hand even when the boot is full can be stored in the practical net, out of sight under the luggage room cover.

Wherever you're going, it's great to have space for everything you might need. It's even better to have everything well-organised and secured safely. With 467 litres of luggage space and a plethora of smart details, everything will find its place and stay exactly where you want it to be.