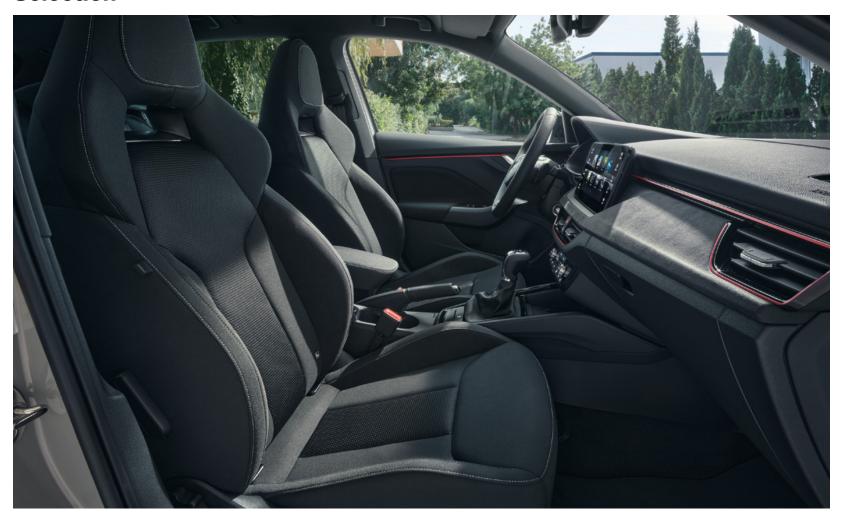

### **Dynamic**

The centrepiece of the Dynamic interior are the sports seats, complemented by the sports steering wheel, black Suedia pad, and red décor. The black roof liner, sports pedal covers and door sills with "Scala" lettering complete the sporty theme.