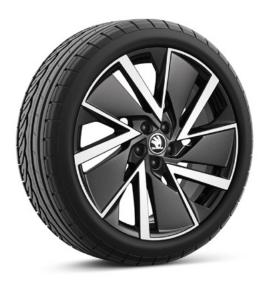

# Wheels

18" Fornax silver alloy wheels

18" Ursa black alloy wheels, polished\*

18" Ursa silver alloy wheels with black Aero covers

18" Vega Aero black/silver alloy wheels, polished

17" Kajam black alloy wheels with black Aero covers\*

17" Kajam silver alloy wheels with black Aero covers

17" Propus Aero black/silver alloy wheels, polished

17" Stratos silver alloy wheels

16" Cortadero Aero silver alloy wheel

16" Montado Aero black/silver alloy wheels, polished