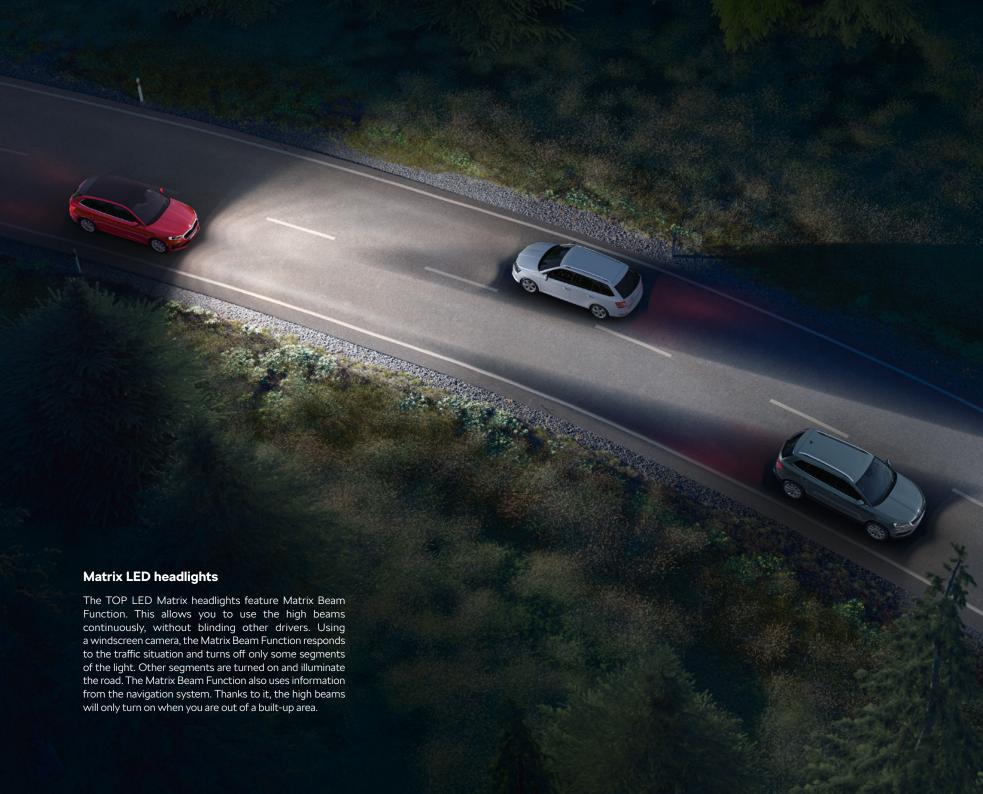

#### Matrix headlights

They catch the eye and help you see. The three-dimensional design with crystal structure is one of the most prominent visual features of the car, while the advanced TOP LED Matrix technology improves visibility for the driver.