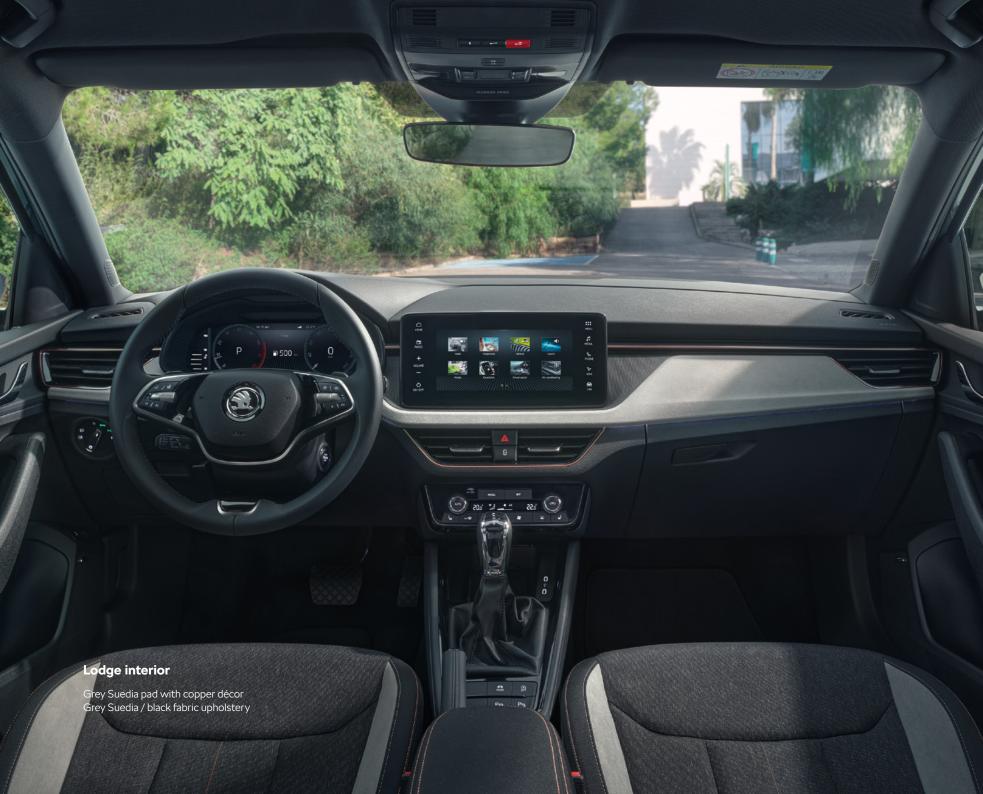

### Lodge

The combination of grey Suedia pad and upholstery with copper décor and two-colour ambient lighting give the Lodge interior a feeling of luxury, underscored by the leather multifunction steering wheel, floor mats, and rear armrest.