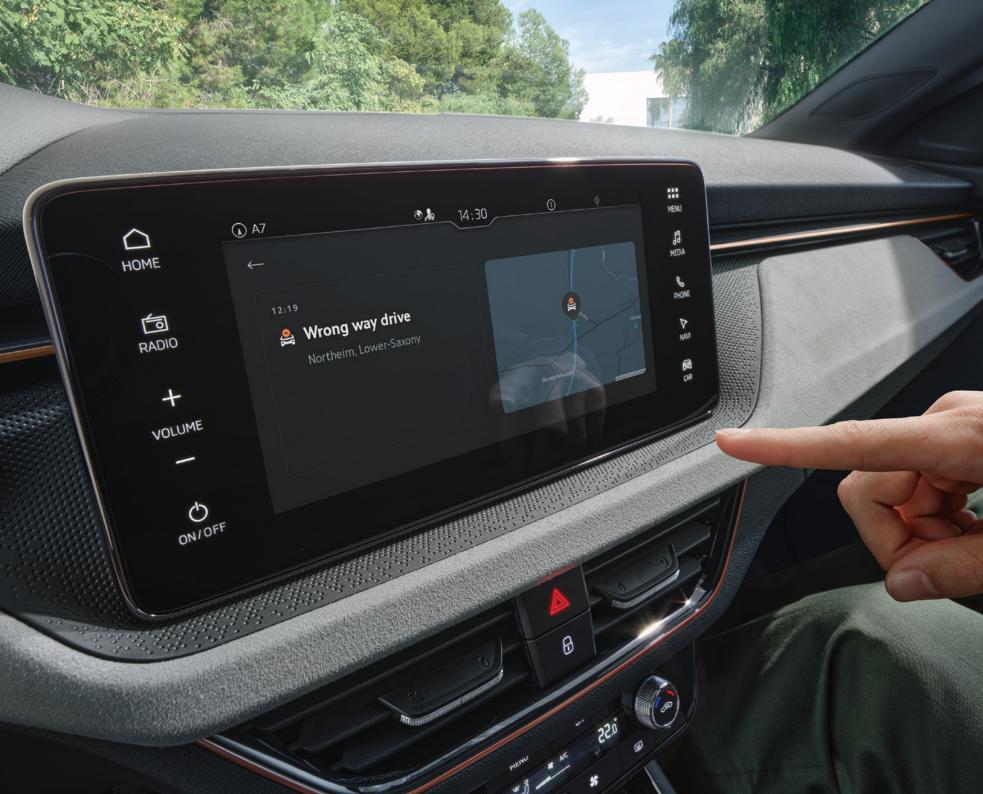

#### **Traffication**

The Traffication app increases your safety by providing traffic-related warnings from the vicinity of the vehicle. Running in the background, it alerts you if you are attempting to drive the wrong way down a road. Notifications are also shown in the event that hazard lights are activated in the radius of your vehicle.