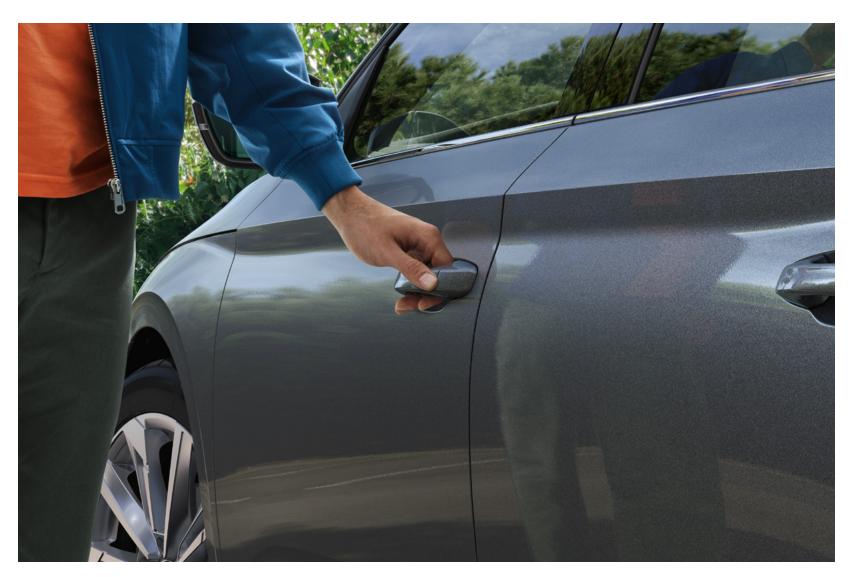

#### **KESSY**

No more hassle looking for your keys. With the Keyless Entry, Start, and Exit System, the doors unlock or lock again with just a touch of the door handle. You just need to have the key in your pocket.