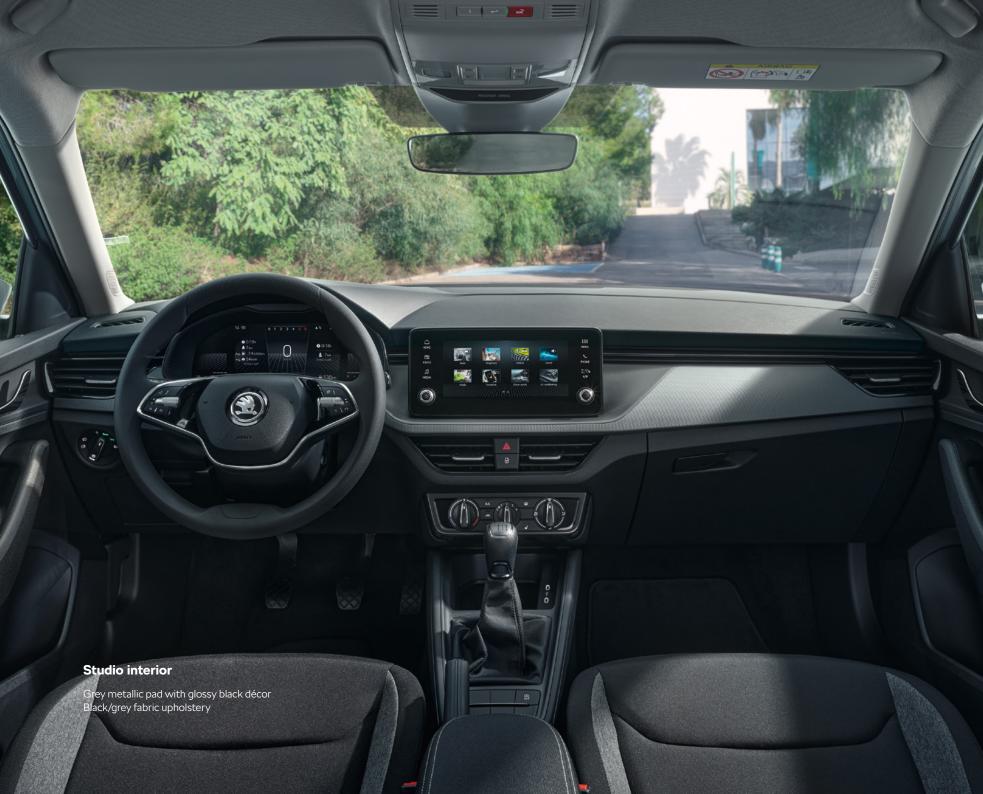

# Living room. Lounge. Office

Driver focused and sharp, yet functional and roomy for all passengers. The focal point of the new interior is the 10" virtual cockpit, accompanied by 9" Škoda Navigation in the middle of the dashboard. The dashboard itself draws attention with a choice of new upholstered décors made of fabric, Suedia or Carbon look. These are matched by the redesigned seat upholstery for all trim levels. The new ambient lighting with two switchable colours underscores the stylish look.

#### **Studio**

The Studio interior boasts a modern, practical design in a combination of black/grey upholstery with grey metallic pad, glossy black décor and satin black door inserts.

The standard equipment of the Selection version includes electric windows front and rear, multifunction steering wheel, fabric dashboard pad, height-adjustable front seats, Hill-Hold Control, Easy Start, LED fog lights, mobile phone pockets and more. The Selection trim is available with a choice of four interior design selections.